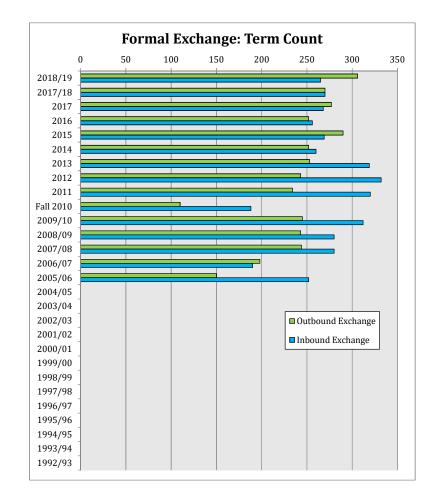

SCIA Report A: SFU Formal Exchange Program and Study Abroad Activity by Year 2018/19: Chart View

<u>Reports A and B</u> provide an overview of activity through the Formal Exchange Program, plus activity through special inbound programs and outbound study abroad programs that operate outside of an exchange mechanism. Outbound exchange activity was slightly higher than inbound exchange activity both for term count and unique student count, as the result of continuing efforts to correct historical imbalances.

<sup>\*\*\*</sup> Years 1992/93 - 2009/10 were reported by Academic Year (Fall, Spring, Summer). The Fall 2010 term was reported separately. Years 2011 to 2017 were reported by Calendar Year (Spring, Summer Fall). Years 2017/18 to present were reported by Fiscal Year (Summer, Fall, Spring) which coincides with the Exchange Program Year. As a result, the Summer 2017 and Fall 2017 terms are reported in both the 2017 Calendar Year stats and the 2017/18 Fiscal Year stats.