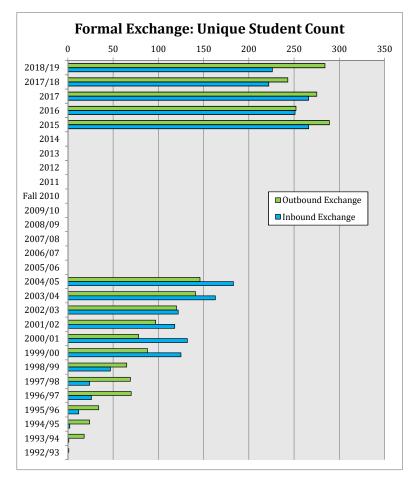

SCIA Report A: SFU Formal Exchange Program and Study Abroad Activity by Year 2018/19: Chart View

<u>Reports A and B</u> provide an overview of activity through the Formal Exchange Program, plus activity through special inbound programs and outbound study abroad programs that operate outside of an exchange mechanism. Outbound exchange activity was slightly higher than inbound exchange activity both for term count and unique student count, as the result of continuing efforts to correct historical imbalances.

<sup>\*\*\*</sup> Years 1992/93 - 2009/10 were reported by Academic Year (Fall, Spring, Summer). The Fall 2010 term was reported separately. Years 2011 to 2017 were reported by Calendar Year (Spring, Summer Fall). Years 2017/18 to present were reported by Fiscal Year (Summer, Fall, Spring) which coincides with the Exchange Program Year. As a result, the Summer 2017 and Fall 2017 terms are reported in both the 2017 Calendar Year stats and the 2017/18 Fiscal Year stats.