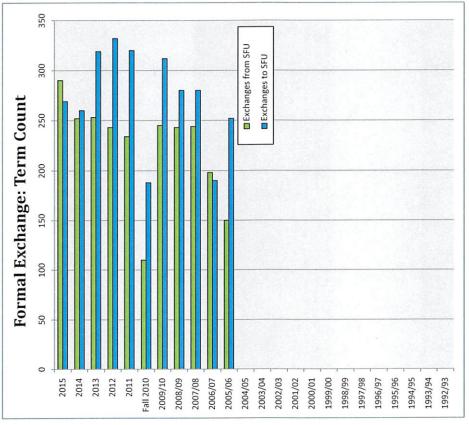

# 5. Student Exchange

- Outbound exchange activity increased by 15% in 2015 over 2014 (290 terms completed in 2015, up from 252 in 2014). Details of 2015 activity can be found in the following documents attached:
  - o SCIA Report A: SFU Formal Exchange Program and Study Abroad Activity by Year
  - o SCIA Report B: Formal Exchange Program Summary by Institution
- Inbound exchange activity remained at a stable level (269 terms completed in 2015, up from 260 in 2014). This is the result of intentional efforts towards equal reciprocity with our institutional partners. There is higher demand for exchanges to SFU than from SFU. Inbound activity must be closely managed as demand from SFU students continues to grow. Details of 2015 activity can be found in the following documents attached:
  - o SCIA Report A: SFU Formal Exchange Program and Study Abroad Activity by Year
  - o SCIA Report B: SFU Formal Exchange Program Summary by Institution
- A new report for 2015 SCIA demonstrates the most active countries for SFU's Study Abroad Programs. The five countries with whom SFU sent and received the most students in 2015 are France, England, Australia, Hong Kong and the Netherlands. Details of 2015 activity can be found in the following document attached:
  - o SCIA Report D: Total Study Abroad Program Participation by Country
- 6. International Co-op Program (information from co-op) (Appendix B)

# SCIA Report A: SFU Formal Exchange Program and Study Abroad Activity by Year 2015: Data View

|           |            | Formal E                | xchange    |                         | Inb        | ound Study Abro<br>(Fee-Paying) | oad*          |                                             | Inbo       | und Special Pro               | grams                                     |                                           |
|-----------|------------|-------------------------|------------|-------------------------|------------|---------------------------------|---------------|---------------------------------------------|------------|-------------------------------|-------------------------------------------|-------------------------------------------|
|           | Outbound   | l (from SFU)            | Inboun     | d (to SFU)              | Internat   | tional Rate                     | Domestic Rate | Grenoble Ecole de<br>Management<br>(Beedie) |            | und Students ***<br>CMPT DDP) | Bocconi, Italy<br>(Beedie)                | BI Norway<br>(Beedie)                     |
| Year**    | Term Count | Unique Student<br>Count | Term Count | Unique Student<br>Count | Term Count | Unique Student<br>Count         | Term Count    | Term Count and<br>Unique Student<br>Count   | Term Count | Unique Student<br>Count       | Term Count and<br>Unique Student<br>Count | Term Count and<br>Unique Student<br>Count |
| 2015      | 290        | 289                     | 269        | 266                     | 5          | 5                               |               | 28                                          | 8          | 8                             |                                           |                                           |
| 2014      | 252        |                         | 260        |                         | 6          |                                 |               | 29                                          |            |                               |                                           |                                           |
| 2013      | 253        |                         | 319        |                         | 6          |                                 |               |                                             |            |                               |                                           |                                           |
| 2012      | 243        |                         | 332        |                         | 5          |                                 |               |                                             |            |                               |                                           |                                           |
| 2011      | 234        |                         | 320        |                         | 18         |                                 | 2             |                                             |            |                               |                                           | 2                                         |
| Fall 2010 | 110        |                         | 188        |                         | 13         |                                 | 2             |                                             |            |                               |                                           | 2                                         |
| 2009/10   | 245        |                         | 312        |                         | 5          |                                 | 12            |                                             |            |                               | 28                                        | 18                                        |
| 2008/09   | 243        |                         | 280        |                         | 9          |                                 | 11            |                                             |            |                               | 28                                        | 38                                        |
| 2007/08   | 244        |                         | 280        |                         | 13         |                                 | 23            |                                             |            |                               | 26                                        | 13                                        |
| 2006/07   | 198        |                         | 190        |                         | 8          |                                 | 10            |                                             |            |                               | 28                                        | 16                                        |
| 2005/06   | 150        |                         | 252        |                         |            |                                 |               |                                             |            |                               | 28                                        | 14                                        |
| 2004/05   |            | 146                     |            | 183                     |            |                                 |               |                                             |            |                               |                                           |                                           |
| 2003/04   |            | 141                     |            | 163                     |            |                                 |               |                                             |            |                               |                                           |                                           |
| 2002/03   |            | 120                     |            | 122                     |            |                                 |               |                                             |            |                               |                                           |                                           |
| 2001/02   |            | 97                      |            | 118                     |            |                                 |               |                                             |            |                               |                                           |                                           |
| 2000/01   |            | 78                      |            | 132                     |            |                                 |               |                                             |            |                               |                                           |                                           |
| 1999/00   |            | 88                      |            | 125                     |            |                                 |               |                                             |            |                               |                                           |                                           |
| 1998/99   |            | 65                      |            | 47                      |            |                                 |               |                                             |            |                               |                                           |                                           |
| 1997/98   |            | 69                      |            | 24                      |            |                                 |               |                                             |            |                               |                                           |                                           |
| 1996/97   |            | 70                      |            | 26                      |            |                                 |               |                                             |            |                               |                                           |                                           |
| 1995/96   |            | 34                      |            | 12                      |            |                                 |               |                                             |            |                               |                                           |                                           |
| 1994/95   |            | 24                      |            | 2                       |            |                                 |               |                                             |            |                               |                                           |                                           |
| 1993/94   |            | 18                      |            | 1                       |            |                                 |               |                                             |            |                               |                                           |                                           |
| 1992/93   |            | 1                       |            | 0                       |            |                                 |               |                                             |            |                               |                                           |                                           |

\*\* Years 1992/93 - 2009/10 were reported by Academic Year (Fall, Spring , Summer). Years 2011 to present were reported by Calendar Year (Spring, Summer Fall). The Fall 2010 term was reported separately.

Over time, annual numbers have been reported in terms of either term counts or unique student counts, as represented above. Beginning in the 2015 calendar year, numbers are reported in both ways.

2015 Statistics: The above unique student counts include some students who began their programs in the 2014 calendar year: