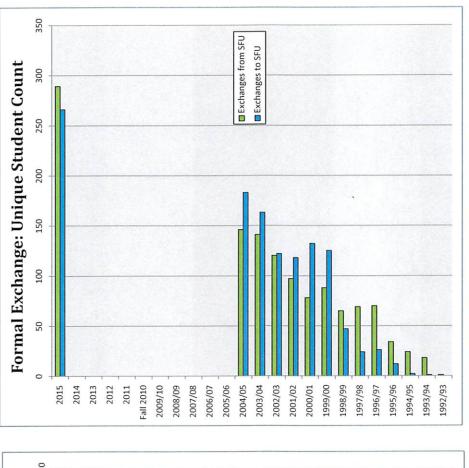

# 5. Student Exchange

- Outbound exchange activity increased by 15% in 2015 over 2014 (290 terms completed in 2015, up from 252 in 2014). Details of 2015 activity can be found in the following documents attached:
  - o SCIA Report A: SFU Formal Exchange Program and Study Abroad Activity by Year
  - o SCIA Report B: Formal Exchange Program Summary by Institution
- Inbound exchange activity remained at a stable level (269 terms completed in 2015, up from 260 in 2014). This is the result of intentional efforts towards equal reciprocity with our institutional partners. There is higher demand for exchanges to SFU than from SFU. Inbound activity must be closely managed as demand from SFU students continues to grow. Details of 2015 activity can be found in the following documents attached:
  - o SCIA Report A: SFU Formal Exchange Program and Study Abroad Activity by Year
  - o SCIA Report B: SFU Formal Exchange Program Summary by Institution
- A new report for 2015 SCIA demonstrates the most active countries for SFU's Study Abroad Programs. The five countries with whom SFU sent and received the most students in 2015 are France, England, Australia, Hong Kong and the Netherlands. Details of 2015 activity can be found in the following document attached:
  - o SCIA Report D: Total Study Abroad Program Participation by Country
- 6. International Co-op Program (information from co-op) (Appendix B)

# SCIA Report A: SFU Formal Exchange Program and Study Abroad Activity by Year 2015: Data View

|           |            | Formal E                | xchange    |                         | Inb        | ound Study Abro<br>(Fee-Paying) | oad*          |                                             | Inbo       | und Special Pro               | grams                                     |                                           |
|-----------|------------|-------------------------|------------|-------------------------|------------|---------------------------------|---------------|---------------------------------------------|------------|-------------------------------|-------------------------------------------|-------------------------------------------|
|           | Outbound   | l (from SFU)            | Inboun     | d (to SFU)              | Internat   | tional Rate                     | Domestic Rate | Grenoble Ecole de<br>Management<br>(Beedie) |            | und Students ***<br>CMPT DDP) | Bocconi, Italy<br>(Beedie)                | BI Norway<br>(Beedie)                     |
| Year**    | Term Count | Unique Student<br>Count | Term Count | Unique Student<br>Count | Term Count | Unique Student<br>Count         | Term Count    | Term Count and<br>Unique Student<br>Count   | Term Count | Unique Student<br>Count       | Term Count and<br>Unique Student<br>Count | Term Count and<br>Unique Student<br>Count |
| 2015      | 290        | 289                     | 269        | 266                     | 5          | 5                               |               | 28                                          | 8          | 8                             |                                           |                                           |
| 2014      | 252        |                         | 260        |                         | 6          |                                 |               | 29                                          |            |                               |                                           |                                           |
| 2013      | 253        |                         | 319        |                         | 6          |                                 |               |                                             |            |                               |                                           |                                           |
| 2012      | 243        |                         | 332        |                         | 5          |                                 |               |                                             |            |                               |                                           |                                           |
| 2011      | 234        |                         | 320        |                         | 18         |                                 | 2             |                                             |            |                               |                                           | 2                                         |
| Fall 2010 | 110        |                         | 188        |                         | 13         |                                 | 2             |                                             |            |                               |                                           | 2                                         |
| 2009/10   | 245        |                         | 312        |                         | 5          |                                 | 12            |                                             |            |                               | 28                                        | 18                                        |
| 2008/09   | 243        |                         | 280        |                         | 9          |                                 | 11            |                                             |            |                               | 28                                        | 38                                        |
| 2007/08   | 244        |                         | 280        |                         | 13         |                                 | 23            |                                             |            |                               | 26                                        | 13                                        |
| 2006/07   | 198        |                         | 190        |                         | 8          |                                 | 10            |                                             |            |                               | 28                                        | 16                                        |
| 2005/06   | 150        |                         | 252        |                         |            |                                 |               |                                             |            |                               | 28                                        | 14                                        |
| 2004/05   |            | 146                     |            | 183                     |            |                                 |               |                                             |            |                               |                                           |                                           |
| 2003/04   |            | 141                     |            | 163                     |            |                                 |               |                                             |            |                               |                                           |                                           |
| 2002/03   |            | 120                     |            | 122                     |            |                                 |               |                                             |            |                               |                                           |                                           |
| 2001/02   |            | 97                      |            | 118                     |            |                                 |               |                                             |            |                               |                                           |                                           |
| 2000/01   |            | 78                      |            | 132                     |            |                                 |               |                                             |            |                               |                                           |                                           |
| 1999/00   |            | 88                      |            | 125                     |            |                                 |               |                                             |            |                               |                                           |                                           |
| 1998/99   |            | 65                      |            | 47                      |            |                                 |               |                                             |            |                               |                                           |                                           |
| 1997/98   |            | 69                      |            | 24                      |            |                                 |               |                                             |            |                               |                                           |                                           |
| 1996/97   |            | 70                      |            | 26                      |            |                                 |               |                                             |            |                               |                                           |                                           |
| 1995/96   |            | 34                      |            | 12                      |            |                                 |               |                                             |            |                               |                                           |                                           |
| 1994/95   |            | 24                      |            | 2                       |            |                                 |               |                                             |            |                               |                                           |                                           |
| 1993/94   |            | 18                      |            | 1                       |            |                                 |               |                                             |            |                               |                                           |                                           |
| 1992/93   |            | 1                       |            | 0                       |            |                                 |               |                                             |            |                               |                                           |                                           |

Over time, annual numbers have been reported in terms of either term counts or unique student counts, as represented above. Beginning in the 2015 calendar year, numbers are reported in both ways.

2015 Statistics: The above unique student counts include some students who began their programs in the 2014 calendar year:

Outbound exchange: 13

Inbound exchange: 30

Inbound study abroad: 2

Special program, Zhejiang: 3

SCIA Report A: SFU Formal Exchange Program and Study Abroad Activity by Year 2015: Chart View