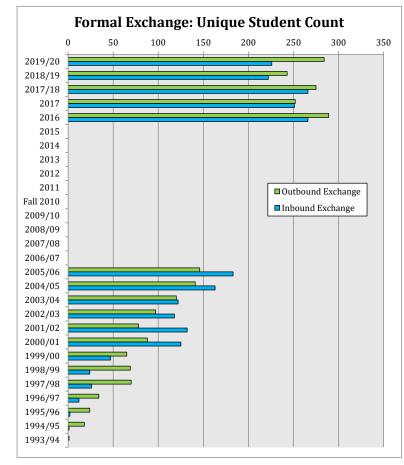

### SCIA Report A: SFU Formal Exchange Program and Study Abroad Activity by Year 2019/20: Data View

|              |               | Formal E                   | Exchange      |                            |               | nd Study<br>Fee-Paying)    | Inbe          | ound Study A<br>(Fee-Payin |                  |                                                | Inbou      | nd Special Pro                  | ograms                                    |                                           |
|--------------|---------------|----------------------------|---------------|----------------------------|---------------|----------------------------|---------------|----------------------------|------------------|------------------------------------------------|------------|---------------------------------|-------------------------------------------|-------------------------------------------|
|              | Outbound      | l (from SFU)               | Inboun        | d (to SFU)                 |               |                            | Interna       | tional Rate                | Domestic<br>Rate | Grenoble Ecole<br>de<br>Management<br>(Beedie) | Stude      | Inbound<br>nts ***<br>CMPT DDP) | Bocconi, Italy<br>(Beedie)                | BI Norway<br>(Beedie)                     |
| Year*        | Term<br>Count | Unique<br>Student<br>Count | Term<br>Count | Unique<br>Student<br>Count | Term<br>Count | Unique<br>Student<br>Count | Term<br>Count | Unique<br>Student<br>Count | Term Count       | Term Count<br>and Unique<br>Student Count      | Term Count | Unique Student<br>Count         | Term Count<br>and Unique<br>Student Count | Term Count<br>and Unique<br>Student Count |
| 2019/20      | 261           | 243                        | 328           | 281                        | 16            | 16                         | 4             | 4                          |                  | 0                                              | 0          | 0                               | 0                                         | 0                                         |
| 2018/19      | 306           | 284                        | 265           | 226                        | 8             | 8                          | 10            | 7                          |                  | 27                                             | 2          | 1                               | 0                                         |                                           |
| 2017/18      | 270           | 243                        | 270           | 222                        | 8             | 8                          | 5             | 3                          |                  | 30                                             | 0          | 0                               |                                           |                                           |
| 2017         | 277           | 275                        | 268           | 266                        | 8             | 8                          | 6             | 6                          |                  | 30                                             | 3          | 3                               |                                           |                                           |
| 2016         | 252           | 252                        | 256           | 251                        |               |                            | 13            | 13                         |                  | 34                                             | 6          | 6                               |                                           |                                           |
| 2015         | 290           | 289                        | 269           | 266                        |               |                            | 5             | 5                          | -                | 28                                             | 8          | 8                               |                                           |                                           |
| 2014         | 252           |                            | 260           |                            |               |                            | 6             |                            |                  | 29                                             |            |                                 |                                           |                                           |
| 2013         | 253<br>243    |                            | 319<br>332    |                            |               |                            | 6             |                            |                  |                                                |            |                                 |                                           |                                           |
| 2012<br>2011 | 234           |                            | 332           |                            |               |                            | 5<br>18       |                            | 2                |                                                |            |                                 |                                           | 2                                         |
| Fall 2010    | 110           |                            | 188           |                            |               |                            | 13            |                            | 2                | -                                              |            |                                 |                                           | 2                                         |
| 2009/10      | 245           |                            | 312           |                            |               |                            | 5             |                            | 12               |                                                |            |                                 | 28                                        | 18                                        |
| 2009/10      | 243           |                            | 280           |                            |               |                            | 9             |                            | 11               | -                                              |            |                                 | 28                                        | 38                                        |
| 2007/08      | 244           |                            | 280           |                            |               |                            | 13            | 1                          | 23               |                                                |            |                                 | 26                                        | 13                                        |
| 2006/07      | 198           |                            | 190           |                            |               |                            | 8             | 1                          | 10               |                                                |            |                                 | 28                                        | 16                                        |
| 2005/06      | 150           |                            | 252           |                            |               |                            |               |                            | - 10             |                                                |            |                                 | 28                                        | 14                                        |
| 2004/05      |               | 146                        |               | 183                        |               |                            |               |                            |                  |                                                |            |                                 |                                           |                                           |
| 2003/04      |               | 141                        |               | 163                        |               |                            |               |                            |                  |                                                |            |                                 |                                           |                                           |
| 2002/03      |               | 120                        |               | 122                        |               |                            |               |                            |                  |                                                |            |                                 |                                           |                                           |
| 2001/02      |               | 97                         |               | 118                        |               |                            |               |                            |                  |                                                |            |                                 |                                           |                                           |
| 2000/01      |               | 78                         |               | 132                        |               |                            |               |                            |                  |                                                |            |                                 |                                           |                                           |
| 1999/00      |               | 88                         |               | 125                        |               |                            |               |                            |                  |                                                |            |                                 |                                           |                                           |
| 1998/99      |               | 65                         |               | 47                         |               |                            |               |                            |                  |                                                |            |                                 |                                           |                                           |
| 1997/98      |               | 69                         |               | 24                         |               |                            |               |                            |                  |                                                |            |                                 |                                           |                                           |
| 1996/97      |               | 70                         |               | 26                         |               |                            |               |                            |                  |                                                |            |                                 |                                           |                                           |
| 1995/96      |               | 34                         |               | 12                         |               |                            |               |                            |                  |                                                |            |                                 |                                           |                                           |
| 1994/95      |               | 24                         |               | 2                          |               |                            |               |                            |                  |                                                |            |                                 |                                           |                                           |
| 1993/94      |               | 18                         |               | 1                          |               |                            |               |                            |                  |                                                |            |                                 |                                           |                                           |
| 1992/93      |               | 1                          |               | 0                          |               |                            |               |                            |                  |                                                |            |                                 |                                           |                                           |

In past years, annual numbers were reported in terms of either term counts or unique student counts, as represented above. Beginning in the 2015 calendar year, numbers are reported in both ways.

- 3 students who are counted in this report began their exchanges in the previous year and are thus double-counted for 2018/19 and 2019/20:
- 1 outbound exchange student (Eindhoven University of Technology; IAT; CAT; began exchange in Spring 2019, continued Fall 2019)
- 2 inbound exchange students (Universite de Tours; EDUC Formation Duale Program; began exchange in Spring 2019, continued through Summer 2019, Fall 2019)

 $Spring\ 2020\ outbound\ activity\ was\ the\ first\ term\ to\ be\ impacted\ by\ COVID-19.\ See\ statement\ in\ Overall\ Summary\ for\ details.$ 

<sup>\*</sup> Years 1992/93 - 2009/10 were reported by Academic Year (Fall, Spring, Summer). The Fall 2010 term was reported separately. Years 2011 to 2017 were reported by Calendar Year (Spring, Summer Fall). Years 2017/18 to present were reported by Fiscal Year (Summer, Fall, Spring) which coincides with the Exchange Program Year. As a result, the Summer 2017 and Fall 2017 terms are reported in both the 2017 Calendar Year stats and the 2017/18 Fiscal Year stats.

SCIA Report A: SFU Formal Exchange Program and Study Abroad Activity by Year 2019/20: Chart View