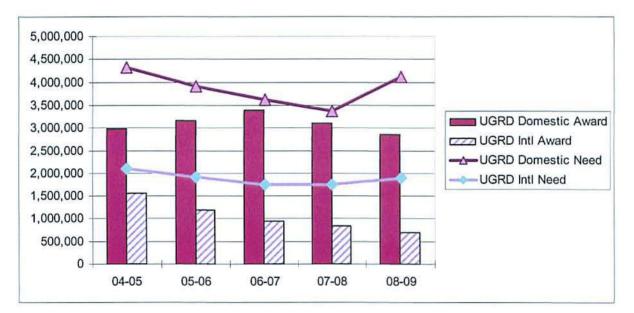

For the 2008-09 fiscal year total financial aid and awards was \$59.1 million down from \$60.1 million in 2007-08. However, financial aid and awards managed internally rose from \$11.7 to \$11.9. Externally supported financial aid for 2008-09 fell from \$49 to \$47 million primarily due to a decline in funding from Student Aid BC. Of the internal funding, year over year undergraduate entrance scholarship funding fell slightly from \$3.77 to \$3.73 million as the total number of awards fell from 871 to 764 primarily due to the decrease in Summit Entrance Scholarships. Some 1,688 Open Undergraduate Scholarships were awarded, an increase of 24% over 2007-08. The value of these scholarships totaled \$2.1 million from \$1.6 million in 2007-08. The award cutoff for a cumulative GPA was set at a grade point of 3.67 (an A-), and the payment per credit hour was increased to \$110 from \$100.

Reversing a trend in recent years, 2008-09 saw the number of applications for SFU bursary funding increased by 310 or approximately 5% from the previous year. The total calculated financial need increased by \$1,291,066 or approximately 22% from the previous year .This may be attributable to the significant global economic downturn that started in Fall 2008 and continued into Spring 2009. Financial Aid and Awards saw an increase of 17% in the number bursaries awarded to 4,080 with a disbursement of \$4.35 million. This represents a decrease in student assistance of \$308,000 or 6.6% less than the previous year.

As part of these totals, the number of graduate bursaries increased by 28 percent to 638. Total funding of graduate bursaries rose by 10 percent.

Individual student bursaries for domestic and grandfathered international students were awarded at an annual average of 73.3 % of assessed need, which was approximately 21% lower than the previous year to meet the need of more students in 2008-09. Fee schedule A (not grandfathered) international students were awarded at an annual average of 40%, which was 9% lower than the previous year.

The number of SFU students receiving Student Aid BC grants increased by 31% in 2008-09. This was accompanied by a decrease of 5.5 percent in the total value of awards received or \$42 million. Total external assistance came to \$47.2 million down from \$49.2 million the previous year.