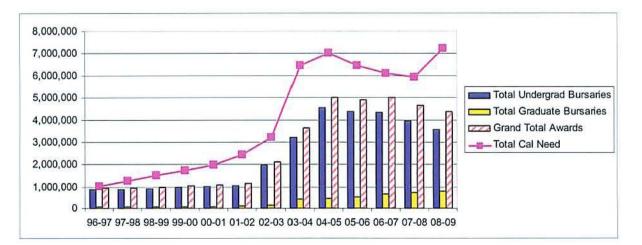

Reversing a trend in recent years, 2008-09 saw the number of applications for SFU bursary funding increased by 310 or approximately 5% from the previous year. The total calculated financial need increased by \$1,291,066 or approximately 22% from the previous year .This may be attributable to the significant global economic downturn that started in Fall 2008 and continued into Spring 2009. Financial Aid and Awards saw an increase of 17% in the number bursaries awarded to 4,080 with a disbursement of \$4.35 million. This represents a decrease in student assistance of \$308,000 or 6.6% less than the previous year.

As part of these totals, the number of graduate bursaries increased by 28 percent to 638. Total funding of graduate bursaries rose by 10 percent.

Individual student bursaries for domestic and grandfathered international students were awarded at an annual average of 73.3 % of assessed need, which was approximately 21% lower than the previous year to meet the need of more students in 2008-09. Fee schedule A (not grandfathered) international students were awarded at an annual average of 40%, which was 9% lower than the previous year.

The number of SFU students receiving Student Aid BC grants increased by 31% in 2008-09. This was accompanied by a decrease of 5.5 percent in the total value of awards received or \$42 million. Total external assistance came to \$47.2 million down from \$49.2 million the previous year.