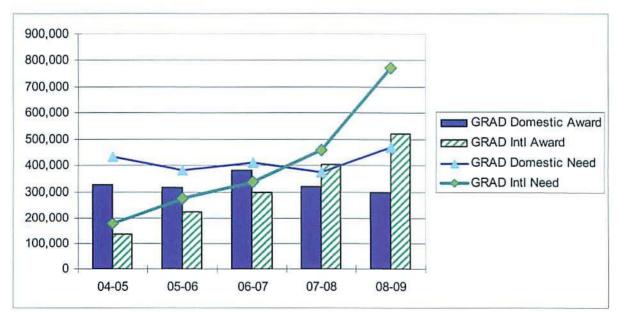

Total funding for SFU graduate students in 2008-09 was \$13.4 million up 5% from \$13.1 million in 2007-08. Total internally funded graduate awards fell from \$6.7 million in 2007-08 to \$6.6 million. Graduate entrance scholarship, graduate fellowship, research stipend and other scholarship funding in 2008-09 totaled \$5.49 million a decline of 2.7% from 2007-08. Of this funding 68 percent was awarded through Graduate Fellowships, 15 percent for President's Ph.D. Research Stipends, 6 percent for the C.D. Nelson Entrance Scholarships, and the remainder for Special Graduate Entrance Scholarships. Although this is a reduction in funding from the previous year's total of \$5.65 million, it may be an artifact of accounting procedures. Graduate awards are budgeted and reported for a fiscal year, but are actually awarded over an academic year (September to August) that spans parts of two fiscal years. Because students can select the semester in which they hold certain awards (the Graduate Fellowships and President's Research Stipend), situations arise in which funds budgeted for a particular fiscal year (e.g. 2008-09) will be paid in the summer semester of the equivalent academic year (2009/2010), i.e. in the early part of the next fiscal year (2009/2010). Thus there can be minor variation in fiscal year totals that reflect decisions by students as to when they hold certain awards.

Reversing a trend in recent years, 2008-09 saw the number of applications for SFU bursary funding increased by 310 or approximately 5% from the previous year. The total calculated financial need increased by \$1,291,066 or approximately 22% from the previous year .This may be attributable to the significant global economic downturn that started in Fall 2008 and continued into Spring 2009. Financial Aid and Awards saw an increase of 17% in the number bursaries awarded to 4,080 with a disbursement of \$4.35 million. This represents a decrease in student assistance of \$308,000 or 6.6% less than the previous year.

As part of these totals, the number of graduate bursaries increased by 28 percent to 638. Total funding of graduate bursaries rose by 10 percent.

Individual student bursaries for domestic and grandfathered international students were awarded at an annual average of 73.3 % of assessed need, which was approximately 21% lower than the previous year to meet the need of more students in 2008-09. Fee schedule A (not grandfathered) international students were awarded at an annual average of 40%, which was 9% lower than the previous year.