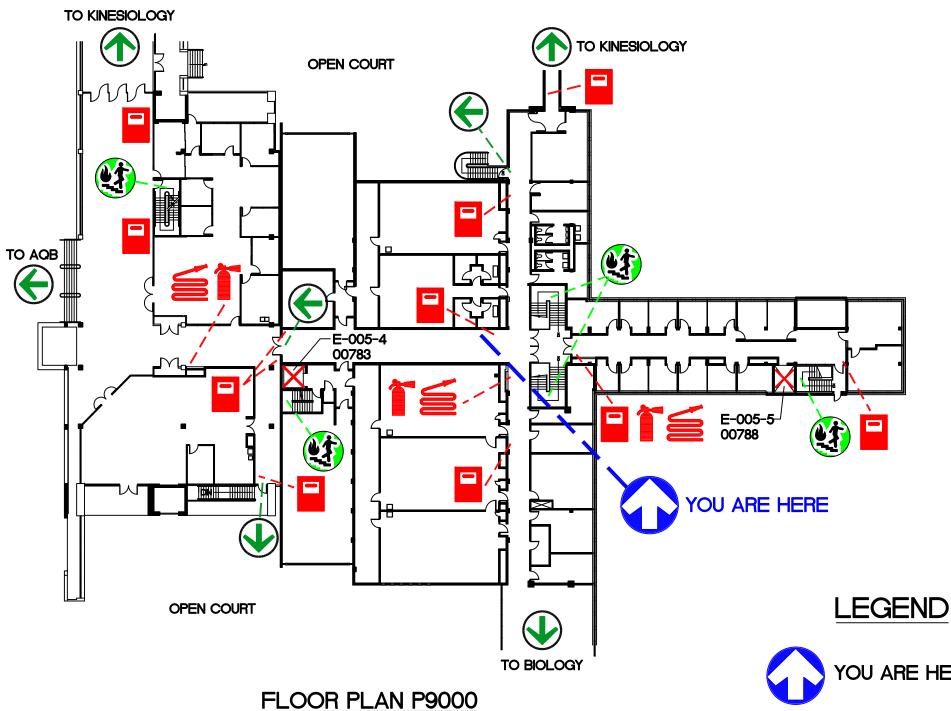

## **LEGEND**

YOU ARE HERE

FIRE EXTINGUISHER

EXIT POINT

FIRE HOSE

FIRE PULL STATION

DO NOT USE ELEVATOR
IN CASE OF FIRE

→ — → EVACUATION ROUTE

SIMON FRASER UNIVERSITY SHRUM SCIENCE CENTRE **PHYSICS** 

LEVEL 11

SFUDWGS\EVACPLAN\EP05P9\_1.DWG