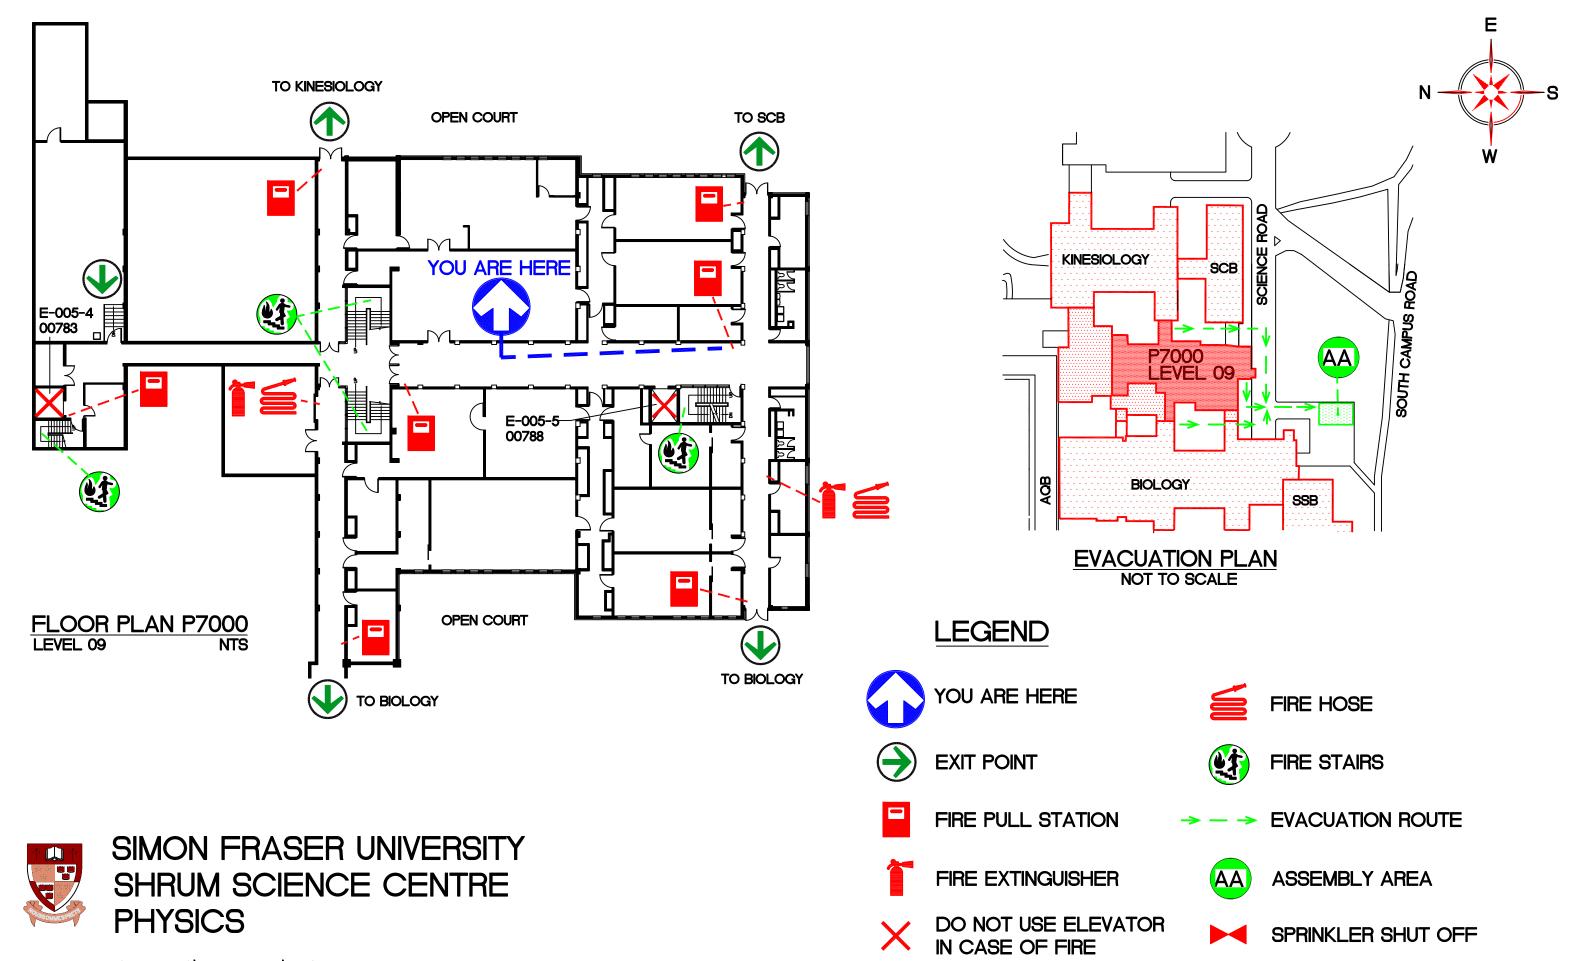

EVACUATION PLAN NOT TO SCALE

## **LEGEND**

YOU ARE HERE

FIRE EXTINGUISHER

EXIT POINT

FIRE HOSE

FIRE PULL STATION

DO NOT USE ELEVATOR
IN CASE OF FIRE

→ — → EVACUATION ROUTE

AA ASSEMBLY AREA

SPRINKLER SHUT OFF

SIMON FRASER UNIVERSITY SHRUM SCIENCE CENTRE PHYSICS

SFUDWGS\EVACPLAN\EP05P6\_1.DWG

SFUDWGS\EVACPLAN\EP05P7\_1.DWG