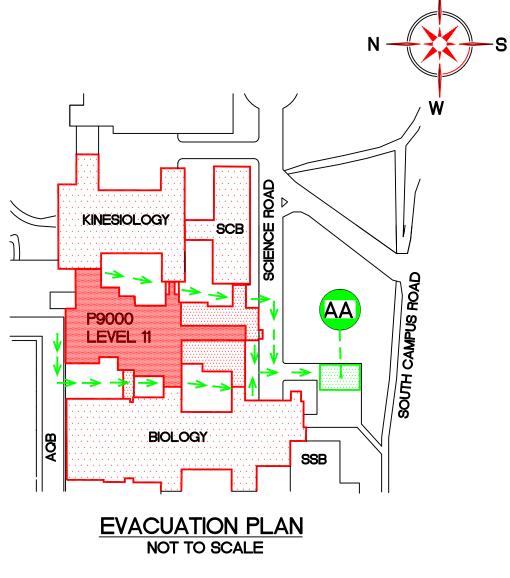

EVACUATION PLAN NOT TO SCALE

AA ASSEMBLY AREA

SPRINKLER SHUT OFF

SIMON FRASER UNIVERSITY SHRUM SCIENCE CENTRE PHYSICS

SFUDWGS\EVACPLAN\EP05P6\_1.DWG

SFUDWGS\EVACPLAN\EP05P7\_1.DWG