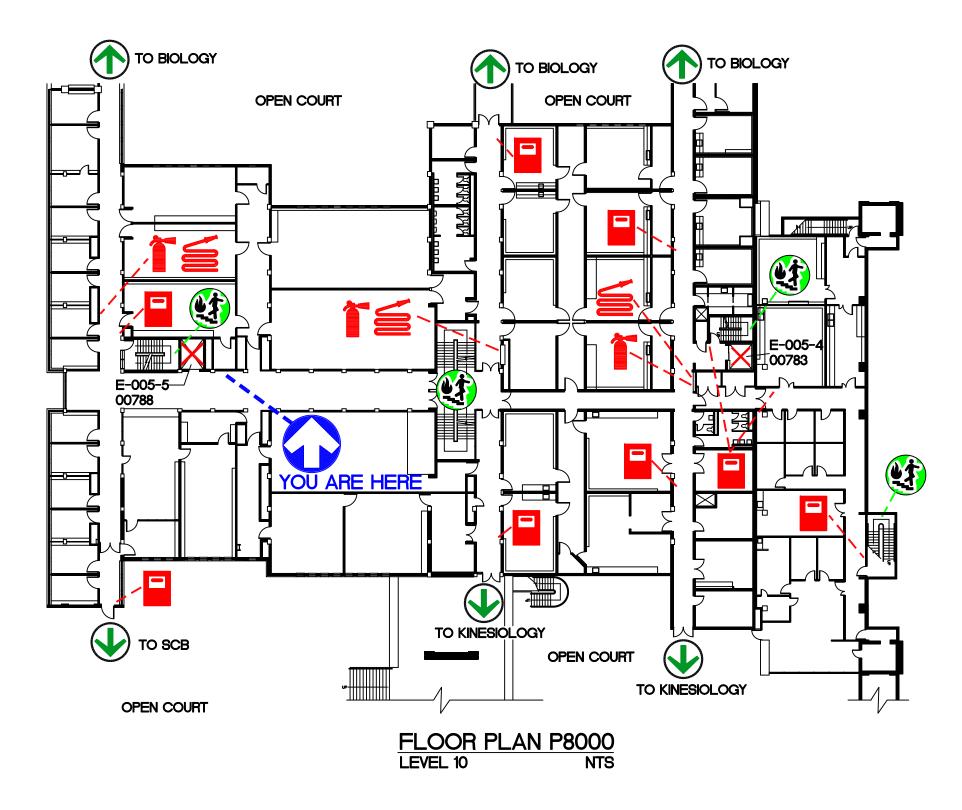

## **LEGEND**

DO NOT USE ELEVATOR IN CASE OF FIRE

SPRINKLER SHUT OFF

SIMON FRASER UNIVERSITY SHRUM SCIENCE CENTRE **PHYSICS** 

SFUDWGS\EVACPLAN\EP05P8\_1.DWG

98-03-02

SPRINKLER SHUT OFF

98-03-02