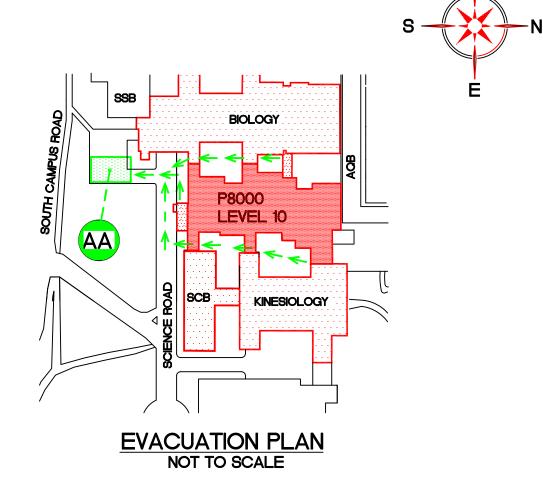

EVACUATION PLAN NOT TO SCALE

AA ASSEMBLY AREA

SPRINKLER SHUT OFF

SIMON FRASER UNIVERSITY SHRUM SCIENCE CENTRE PHYSICS

SFUDWGS\EVACPLAN\EP05P6\_1.DWG

SFUDWGS\EVACPLAN\EP05P7\_1.DWG