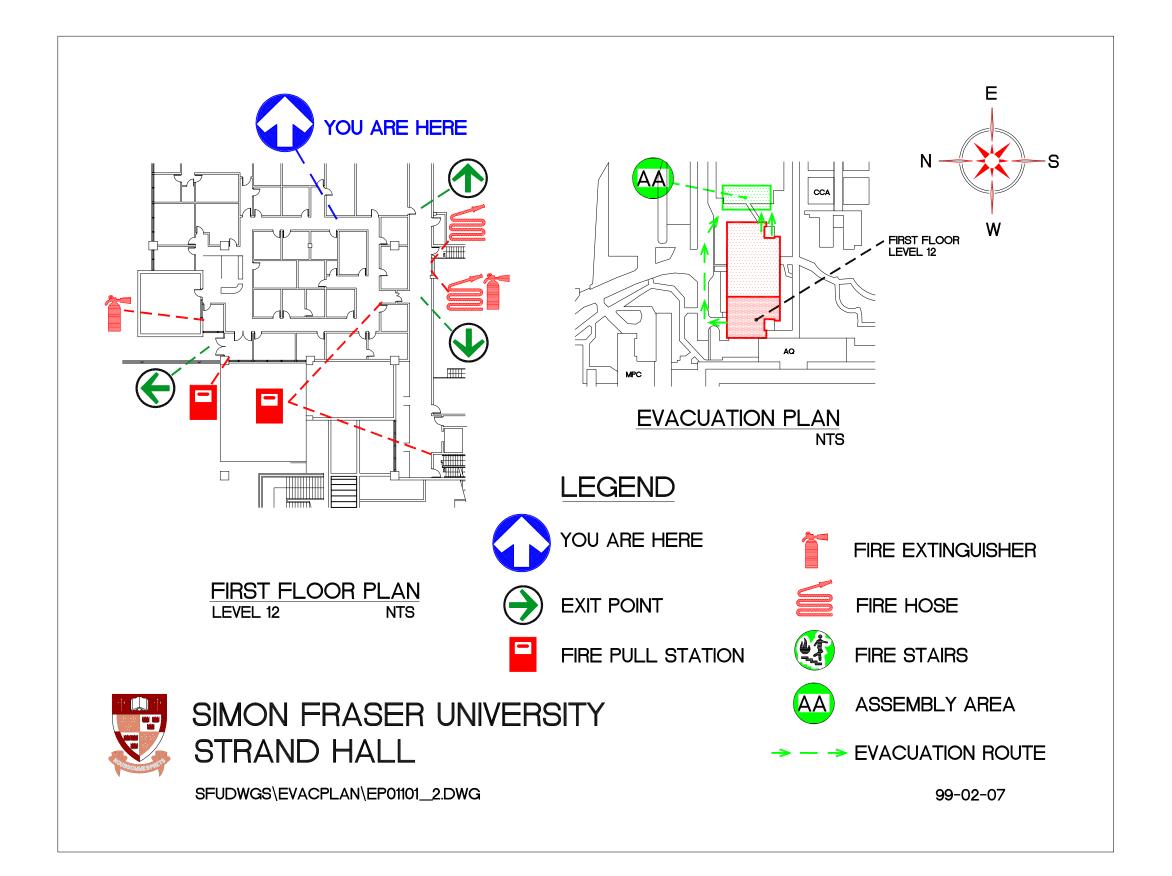

### **LEGEND**

SIMON FRASER UNIVERSITY STRAND HALL

SFUDWGS\EVACPLAN\EP01101\_1.DWG 99-02-07

YOU ARE HERE

**EXIT POINT** 

FIRE EXTINGUISHER

FIRE HOSE

FIRE PULL STATION

SPRINKLER SHUT OFF

FIRE STAIRS

**EVACUATION ROUTE** 

ASSEMBLY AREA

SFUDWGS\EVACPLAN\EP0110200\_\_1.DWG 99-02-07

YOU ARE HERE

**EXIT POINT** 

FIRE EXTINGUISHER