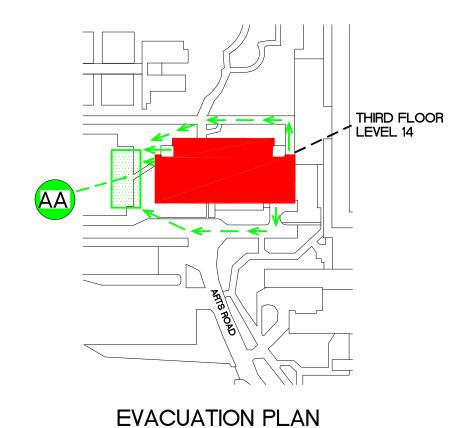

## EVACUATION PLAN NTS

EVACUATION PLAN NTS

**EVACUATION ROUTE** 

SIMON FRASER UNIVERSITY STRAND HALL

AA

ASSEMBLY AREA

SFUDWGS\EVACPLAN\EP01103\_2.DWG

00-01-13

SPRINKLER SHUT OFF

SIMON FRASER UNIVERSITY STRAND HALL