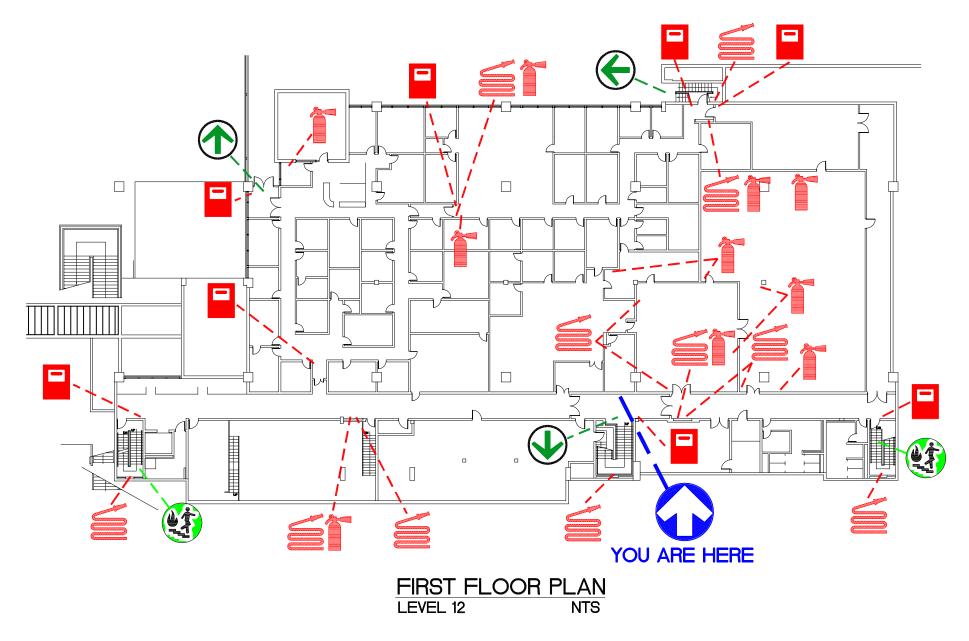

### **LEGEND**

SIMON FRASER UNIVERSITY STRAND HALL

SFUDWGS\EVACPLAN\EP01101\_1.DWG 99-02-07

YOU ARE HERE

**EXIT POINT** 

FIRE EXTINGUISHER

FIRE HOSE

FIRE PULL STATION

SPRINKLER SHUT OFF

FIRE STAIRS

**EVACUATION ROUTE** 

ASSEMBLY AREA

SFUDWGS\EVACPLAN\EP0110200\_\_1.DWG 99-02-07

YOU ARE HERE

**EXIT POINT** 

FIRE EXTINGUISHER

FIRE HOSE

FIRE PULL STATION

SPRINKLER SHUT OFF

FIRE STAIRS

**EVACUATION ROUTE** 

ASSEMBLY AREA

SFUDWGS\EVACPLAN\EP0110200\_\_1.DWG 99-02-07

SECOND FLOOR PLAN (EAST)

EVACUATION PLAN NTS

### **LEGEND**

YOU ARE HERE

FIRE STAIRS

**EXIT POINT** 

ASSEMBLY AREA

FIRE PULL STATION

FIRE EXTINGUISHER

**EVACUATION ROUTE** 

FIRE HOSE

SPRINKLER SHUT OFF

LEVEL 13