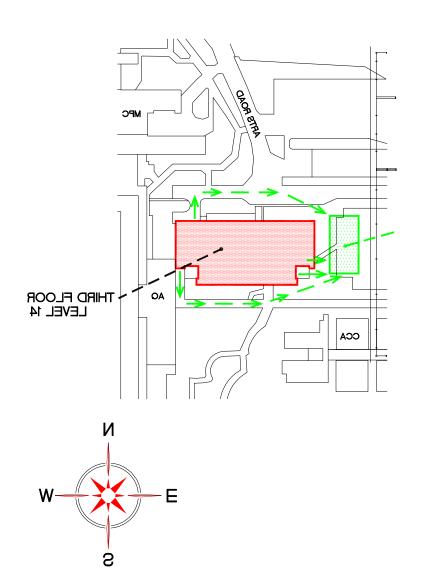

EVACUATION PLAN NTS

SIMON FRASER UNIVERSITY STRAND HALL

ASSEMBLY AREA

NOT TO SCALE