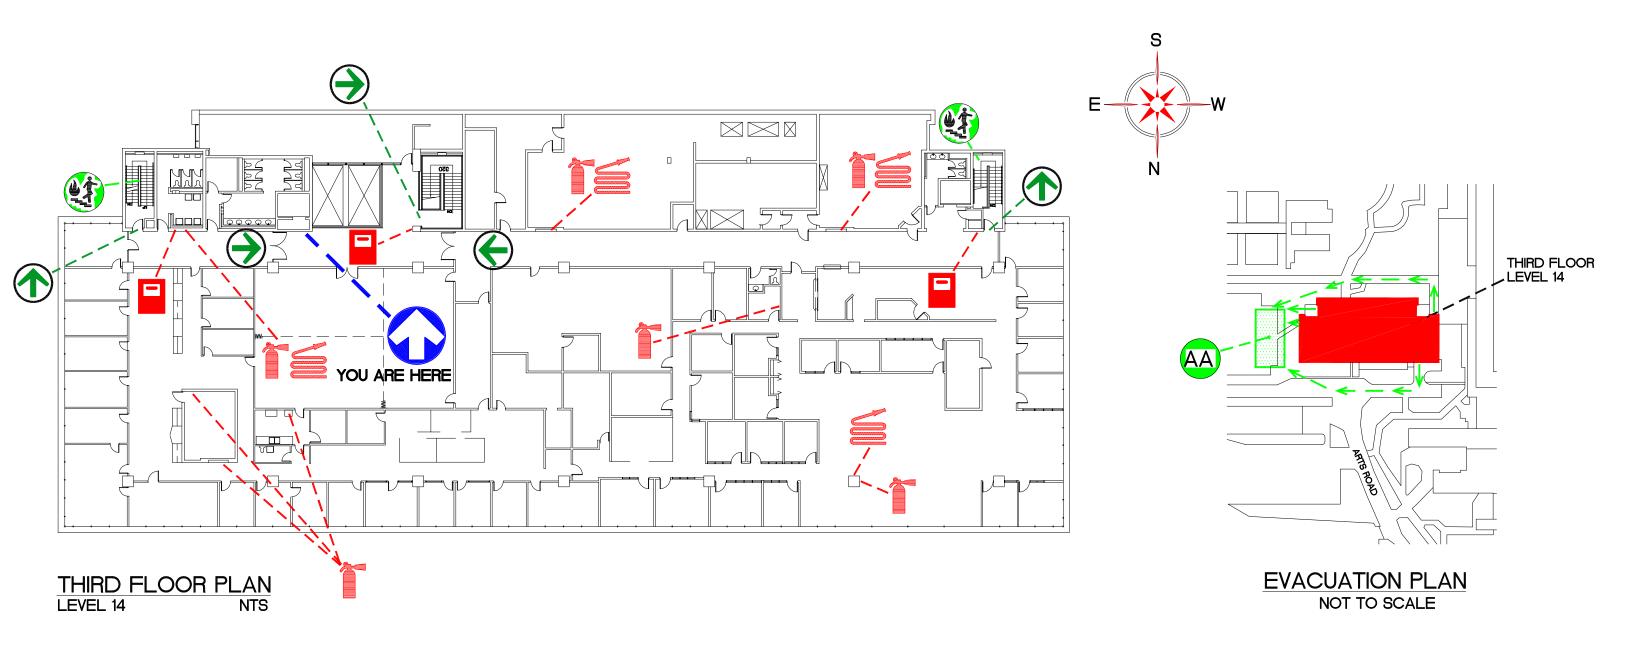

FIRE STAIRS

EXIT POINT

FIRE HOSE

SPRINKLER SHUT OFF

**EVACUATION ROUTE** 

SIMON FRASER UNIVERSITY STRAND HALL

ASSEMBLY AREA

THIRD FLOOR PLAN LEVEL 14 NTS

EVACUATION PLAN NTS

### **LEGEND**

FIRE EXTINGUISHER

FIRE PULL STATION

FIRE STAIRS

EXIT POINT

FIRE HOSE

SPRINKLER SHUT OFF

**EVACUATION ROUTE** 

SIMON FRASER UNIVERSITY STRAND HALL

ASSEMBLY AREA

NOT TO SCALE

### **LEGEND**

YOU ARE HERE

FIRE EXTINGUISHER

FIRE PULL STATION

FIRE STAIRS

**EXIT POINT** 

FIRE HOSE

SPRINKLER SHUT OFF

**EVACUATION ROUTE** 

SIMON FRASER UNIVERSITY STRAND HALL

AA

ASSEMBLY AREA

SFUDWGS\EVACPLAN\EP01103\_2.DWG

00-01-13

SPRINKLER SHUT OFF

SIMON FRASER UNIVERSITY STRAND HALL