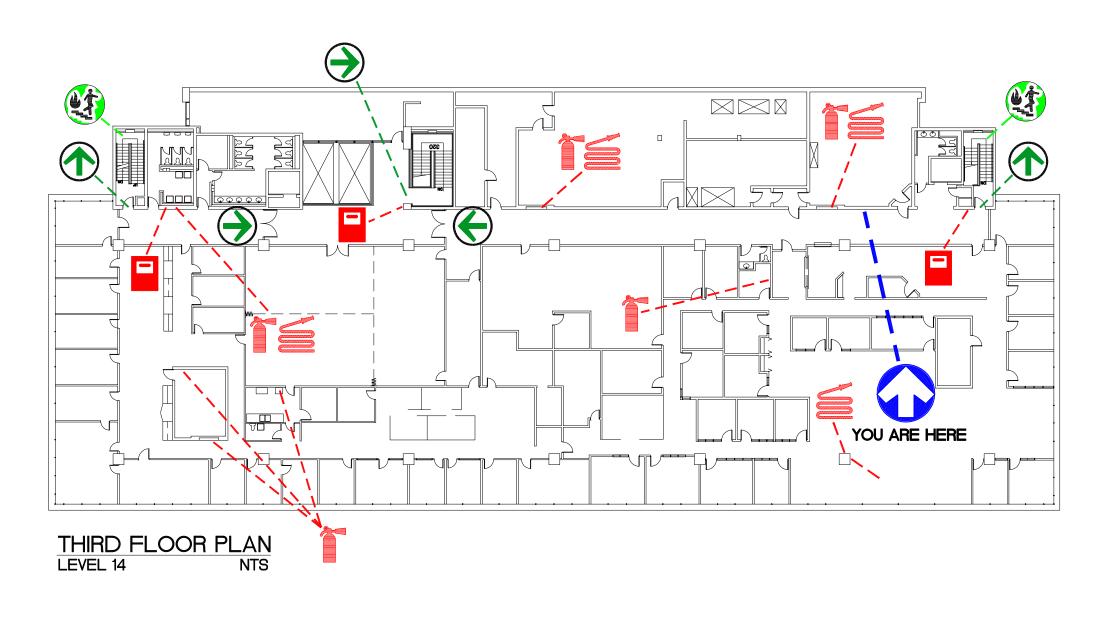

FIRE STAIRS

EXIT POINT

FIRE HOSE

SPRINKLER SHUT OFF

**EVACUATION ROUTE** 

SIMON FRASER UNIVERSITY STRAND HALL

ASSEMBLY AREA

THIRD FLOOR PLAN LEVEL 14 NTS

### **LEGEND**

FIRE EXTINGUISHER

FIRE PULL STATION

FIRE STAIRS

EXIT POINT

FIRE HOSE

SPRINKLER SHUT OFF

**EVACUATION ROUTE** 

### **LEGEND**

YOU ARE HERE

FIRE EXTINGUISHER

FIRE PULL STATION

FIRE STAIRS

**EXIT POINT** 

FIRE HOSE

SPRINKLER SHUT OFF