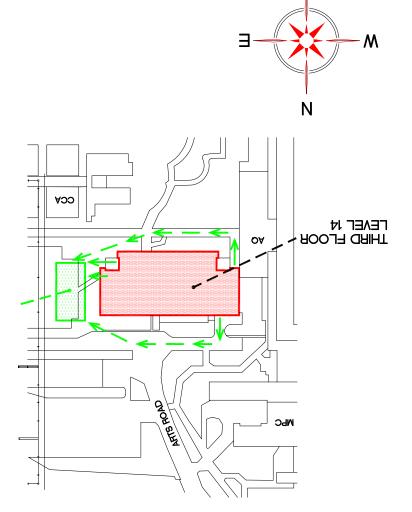

FIRE STAIRS

EXIT POINT

FIRE HOSE

SPRINKLER SHUT OFF

**EVACUATION ROUTE** 

SIMON FRASER UNIVERSITY STRAND HALL

ASSEMBLY AREA

THIRD FLOOR PLAN LEVEL 14 NTS

SIMON FRASER UNIVERSITY STRAND HALL

ASSEMBLY AREA

NOT TO SCALE