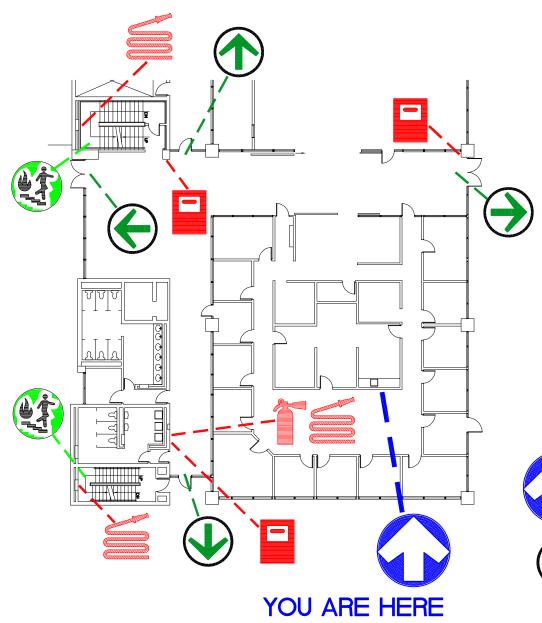

SPRINKLER SHUT OFF

FIRE STAIRS

**EVACUATION ROUTE** 

ASSEMBLY AREA

SFUDWGS\EVACPLAN\EP0110200\_\_1.DWG 99-02-07

YOU ARE HERE

**EXIT POINT** 

FIRE EXTINGUISHER

FIRE HOSE

FIRE PULL STATION

SPRINKLER SHUT OFF

FIRE STAIRS

**EVACUATION ROUTE** 

ASSEMBLY AREA

SFUDWGS\EVACPLAN\EP0110200\_\_1.DWG 99-02-07

SECOND FLOOR PLAN (EAST)

EVACUATION PLAN NTS