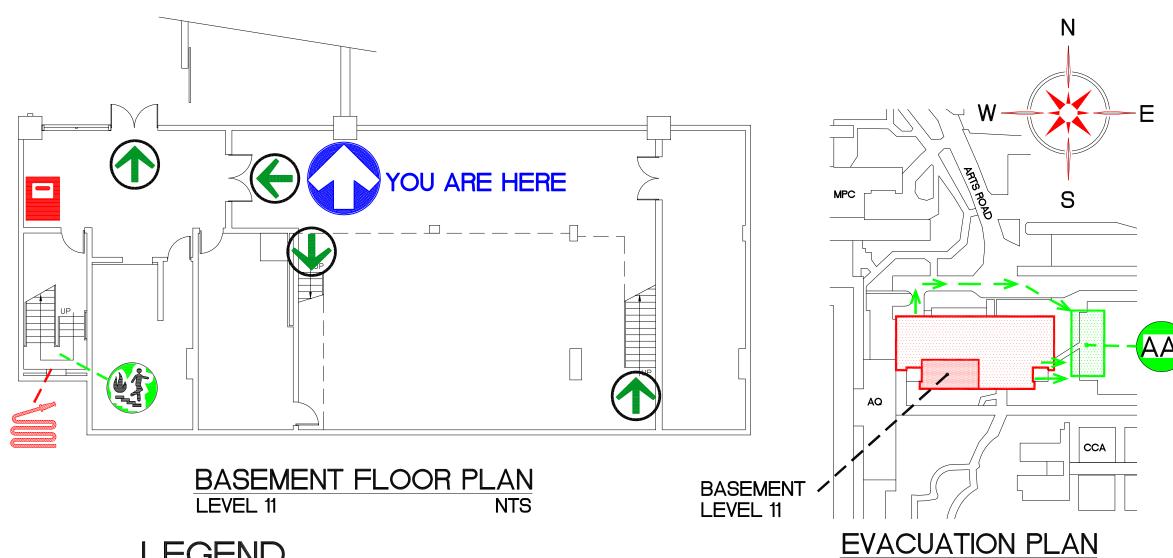

### **LEGEND**

SIMON FRASER UNIVERSITY STRAND HALL

SFUDWGS\EVACPLAN\EP01101\_1.DWG 99-02-07

YOU ARE HERE

**EXIT POINT** 

FIRE EXTINGUISHER

FIRE HOSE

FIRE PULL STATION

SPRINKLER SHUT OFF

FIRE STAIRS

**EVACUATION ROUTE** 

ASSEMBLY AREA

SFUDWGS\EVACPLAN\EP0110200\_\_1.DWG 99-02-07

YOU ARE HERE

**EXIT POINT** 

FIRE EXTINGUISHER

FIRE HOSE

FIRE PULL STATION

SPRINKLER SHUT OFF

FIRE STAIRS

**EVACUATION ROUTE** 

ASSEMBLY AREA

SFUDWGS\EVACPLAN\EP0110200\_\_1.DWG 99-02-07

SECOND FLOOR PLAN (EAST)