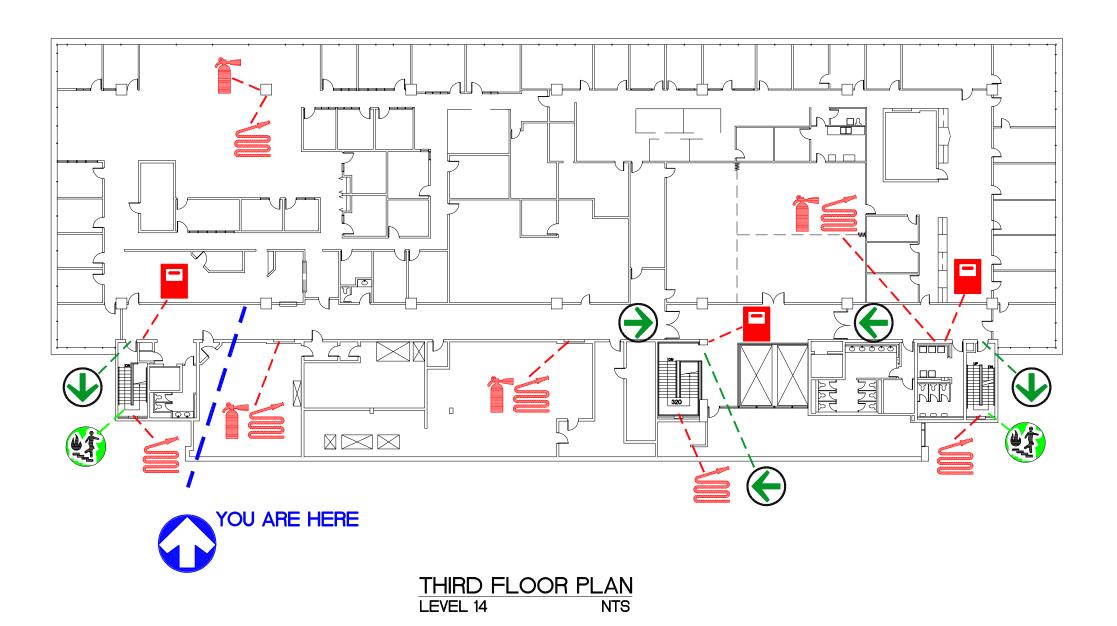

FIRE STAIRS

EXIT POINT

FIRE HOSE

SPRINKLER SHUT OFF

**EVACUATION ROUTE** 

SIMON FRASER UNIVERSITY STRAND HALL

ASSEMBLY AREA

THIRD FLOOR PLAN LEVEL 14 NTS

### **LEGEND**

FIRE EXTINGUISHER

FIRE PULL STATION

FIRE STAIRS

EXIT POINT

FIRE HOSE

SPRINKLER SHUT OFF

**EVACUATION ROUTE** 