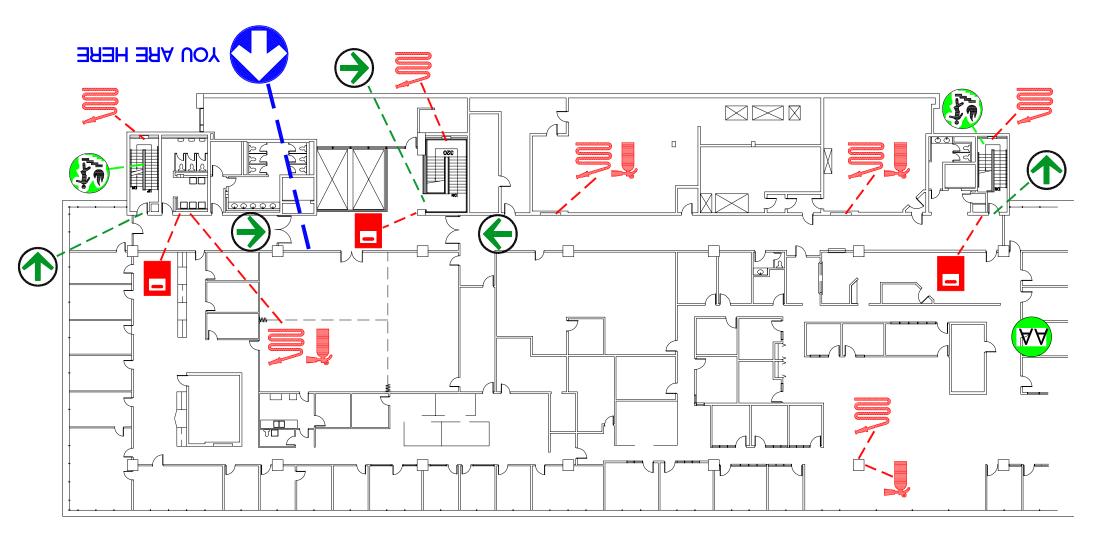

FIRE STAIRS

EXIT POINT

FIRE HOSE

SPRINKLER SHUT OFF

**EVACUATION ROUTE** 

SIMON FRASER UNIVERSITY STRAND HALL

ASSEMBLY AREA

THIRD FLOOR PLAN LEVEL 14 NTS

### **LEGEND**

FIRE EXTINGUISHER

FIRE PULL STATION

FIRE STAIRS

EXIT POINT

FIRE HOSE

SPRINKLER SHUT OFF

**EVACUATION ROUTE** 

### **LEGEND**

YOU ARE HERE

FIRE EXTINGUISHER

FIRE PULL STATION

FIRE STAIRS

**EXIT POINT** 

FIRE HOSE

SPRINKLER SHUT OFF

**EVACUATION ROUTE** 

SIMON FRASER UNIVERSITY STRAND HALL

AA

ASSEMBLY AREA

SFUDWGS\EVACPLAN\EP01103\_2.DWG

00-01-13

SPRINKLER SHUT OFF

SIMON FRASER UNIVERSITY STRAND HALL