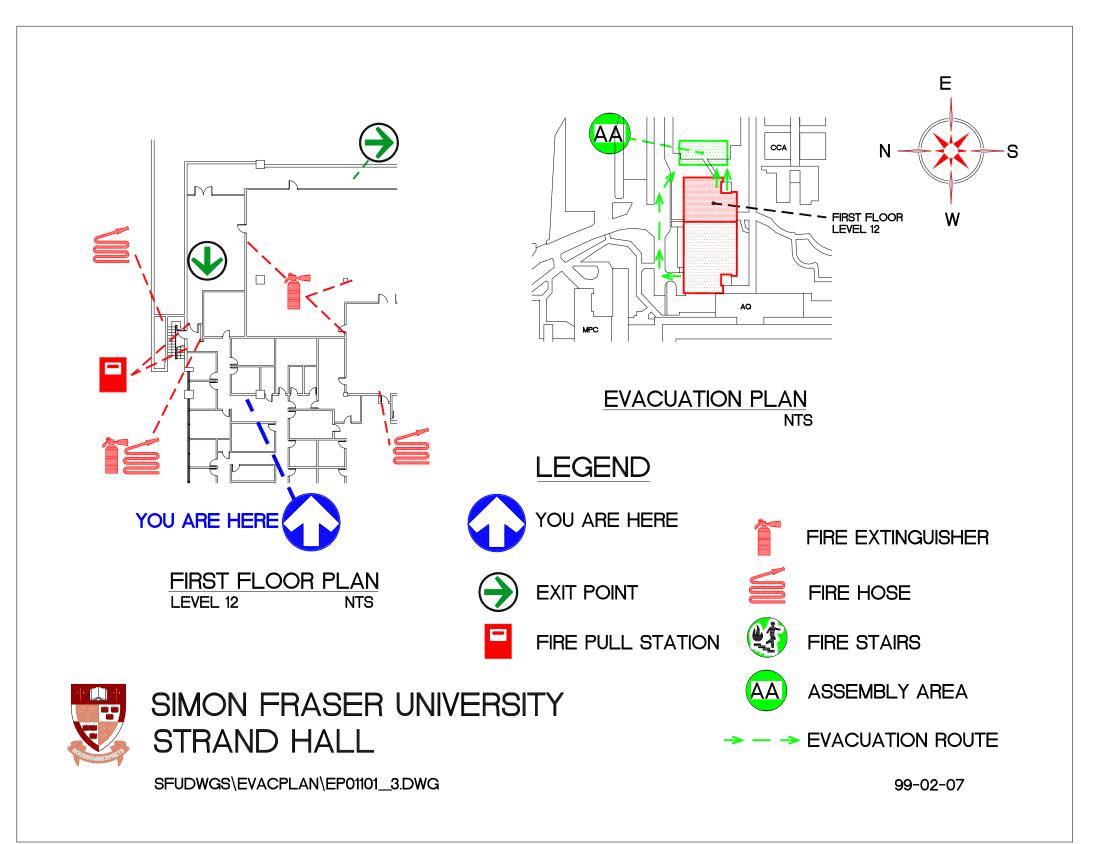

SPRINKLER SHUT OFF

FIRE STAIRS

**EVACUATION ROUTE** 

ASSEMBLY AREA

SFUDWGS\EVACPLAN\EP0110200\_\_1.DWG 99-02-07

YOU ARE HERE

**EXIT POINT** 

FIRE EXTINGUISHER

FIRE HOSE

FIRE PULL STATION

SPRINKLER SHUT OFF

FIRE STAIRS

**EVACUATION ROUTE** 

ASSEMBLY AREA

SFUDWGS\EVACPLAN\EP0110200\_\_1.DWG 99-02-07

SECOND FLOOR PLAN (EAST)