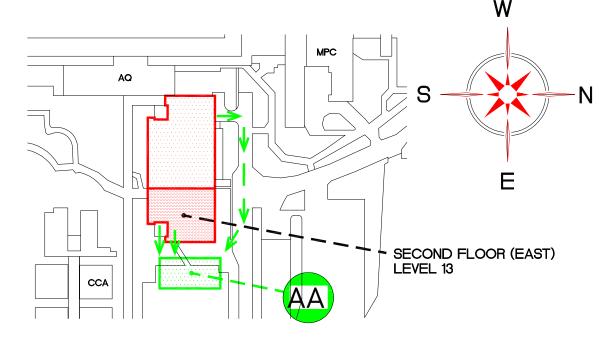

FIRE HOSE

SPRINKLER SHUT OFF

LEVEL 13

**EVACUATION ROUTE** 

SIMON FRASER UNIVERSITY STRAND HALL

AA

ASSEMBLY AREA

SFUDWGS\EVACPLAN\EP01103\_2.DWG

00-01-13

SPRINKLER SHUT OFF

SIMON FRASER UNIVERSITY STRAND HALL