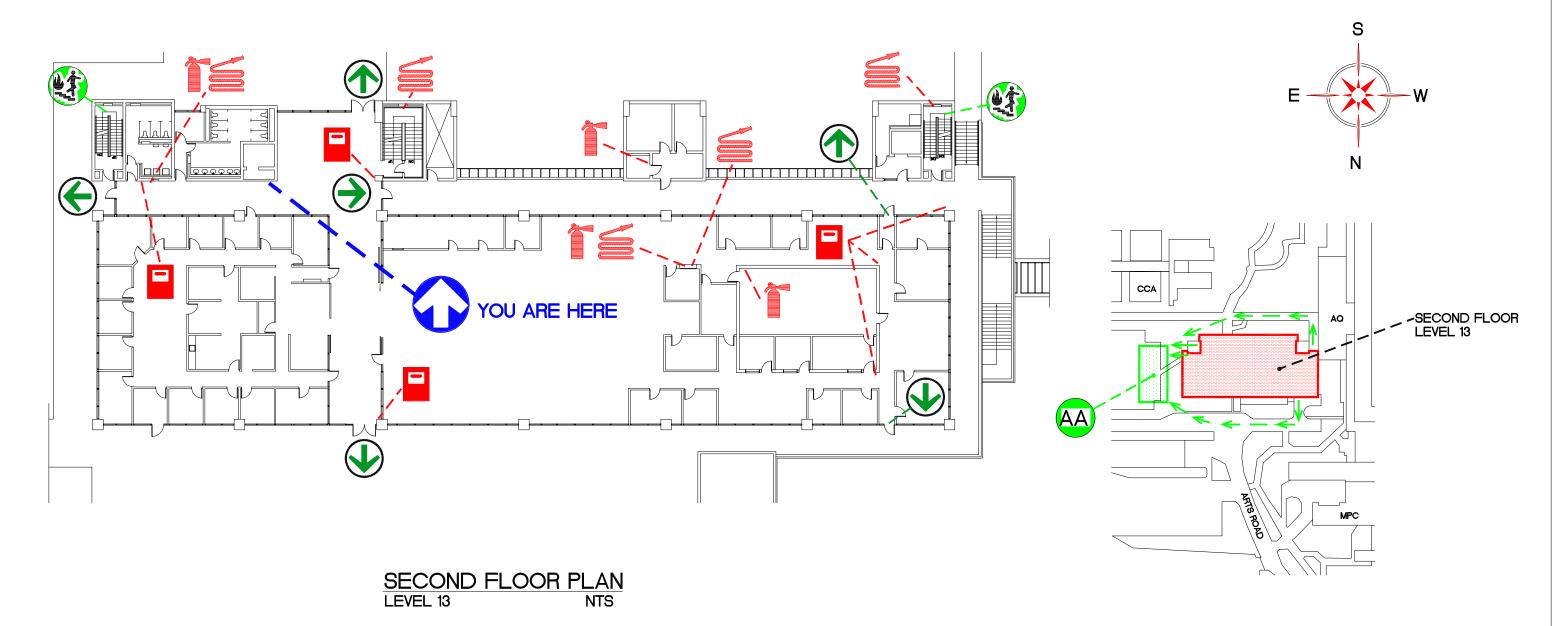

### **LEGEND**

YOU ARE HERE

FIRE STAIRS

**EXIT POINT** 

ASSEMBLY AREA

FIRE PULL STATION

FIRE EXTINGUISHER

**EVACUATION ROUTE** 

FIRE HOSE

SPRINKLER SHUT OFF

LEVEL 13