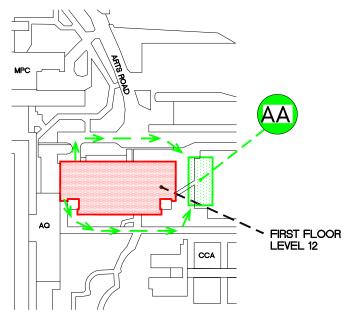

### **LEGEND**

YOU ARE HERE

FIRE EXTINGUISHER

FIRE PULL STATION

FIRE STAIRS

**EXIT POINT** 

FIRE HOSE

SPRINKLER SHUT OFF

**EVACUATION ROUTE** 

SIMON FRASER UNIVERSITY STRAND HALL

AA

ASSEMBLY AREA

SFUDWGS\EVACPLAN\EP01103\_2.DWG

00-01-13

SPRINKLER SHUT OFF

SIMON FRASER UNIVERSITY STRAND HALL