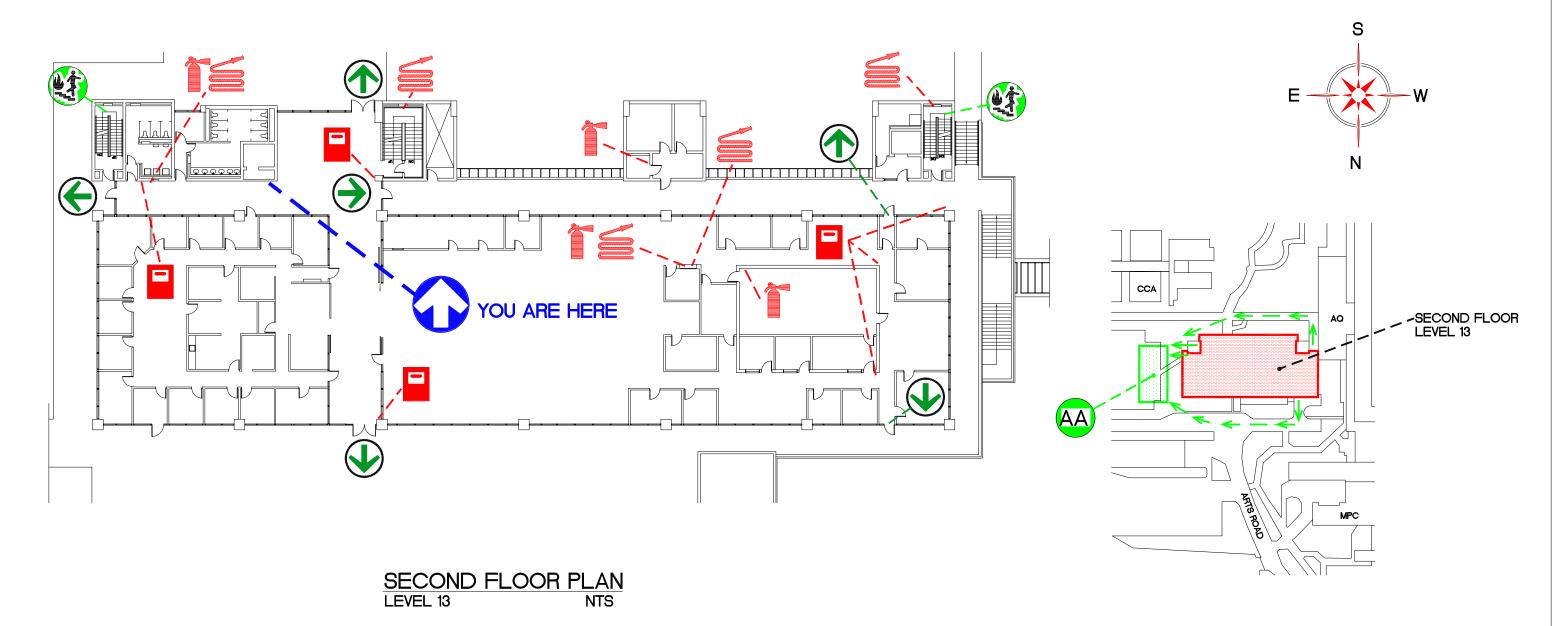

### **LEGEND**

YOU ARE HERE

FIRE STAIRS

**EXIT POINT** 

ASSEMBLY AREA

FIRE PULL STATION

FIRE EXTINGUISHER

**EVACUATION ROUTE** 

FIRE HOSE

SPRINKLER SHUT OFF

LEVEL 13

### **LEGEND**

YOU ARE HERE

FIRE EXTINGUISHER

FIRE PULL STATION

FIRE STAIRS

**EXIT POINT** 

FIRE HOSE

SPRINKLER SHUT OFF

**EVACUATION ROUTE** 

SIMON FRASER UNIVERSITY STRAND HALL

AA

ASSEMBLY AREA

SFUDWGS\EVACPLAN\EP01103\_2.DWG

00-01-13

SPRINKLER SHUT OFF

SIMON FRASER UNIVERSITY STRAND HALL