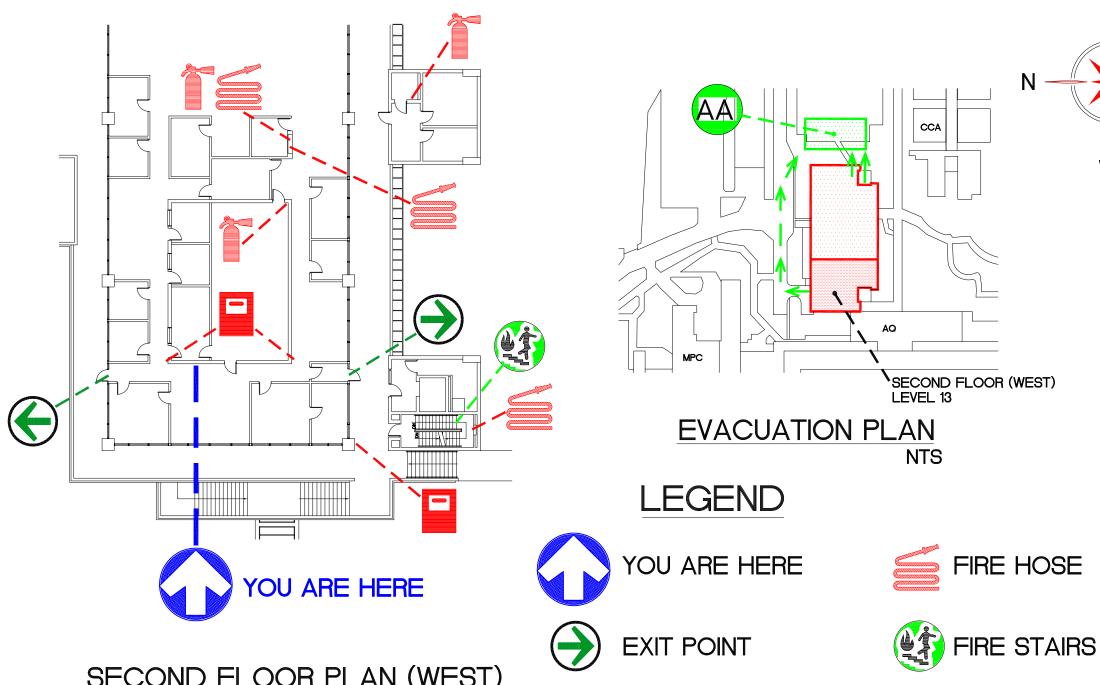

# SIMON FRASER UNIVERSITY STRAND HALL

NTS

SFUDWGS\EVACPLAN\EP011020E\_2.DWG

99-02-07

SECOND FLOOR PLAN (WEST)
LEVEL 13 NTS

FIRE PULL STATION

ASSEMBLY AREA

FIRE EXTINGUISHER

EVACUATION ROUTE

SFUDWGS\EVACPLAN\EP011020W\_3.DWG

STRAND HALL

SIMON FRASER UNIVERSITY

99-02-07

YOU ARE HERE

FIRE EXTINGUISHER

FIRE PULL STATION

FIRE HOSE

SPRINKLER SHUT OFF

LEVEL 13