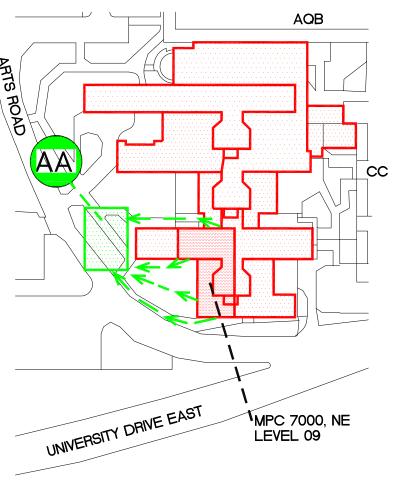

FIRE EXTINGUISHER

FIRE STAIRS

SPRINKLER SHUT OFF

MPC7000 FLOOR PLAN (NE)
LEVEL 09 NTS

SIMON FRASER UNIVERSITY MULTI-PURPOSE CENTRE

SFUDWGS\EVACPLAN\EP03601NE\_2.DWG

YOU ARE HERE

**EXIT POINT** 

FIRE PULL STATION

FIRE EXTINGUISHER

FIRE HOSE

FIRE STAIRS

ASSEMBLY AREA

EVACUATION ROUTE

MPC7000 FLOOR PLAN (NE)
LEVEL 09 NTS

SFUDWGS\EVACPLAN\EP03601NE\_3.DWG