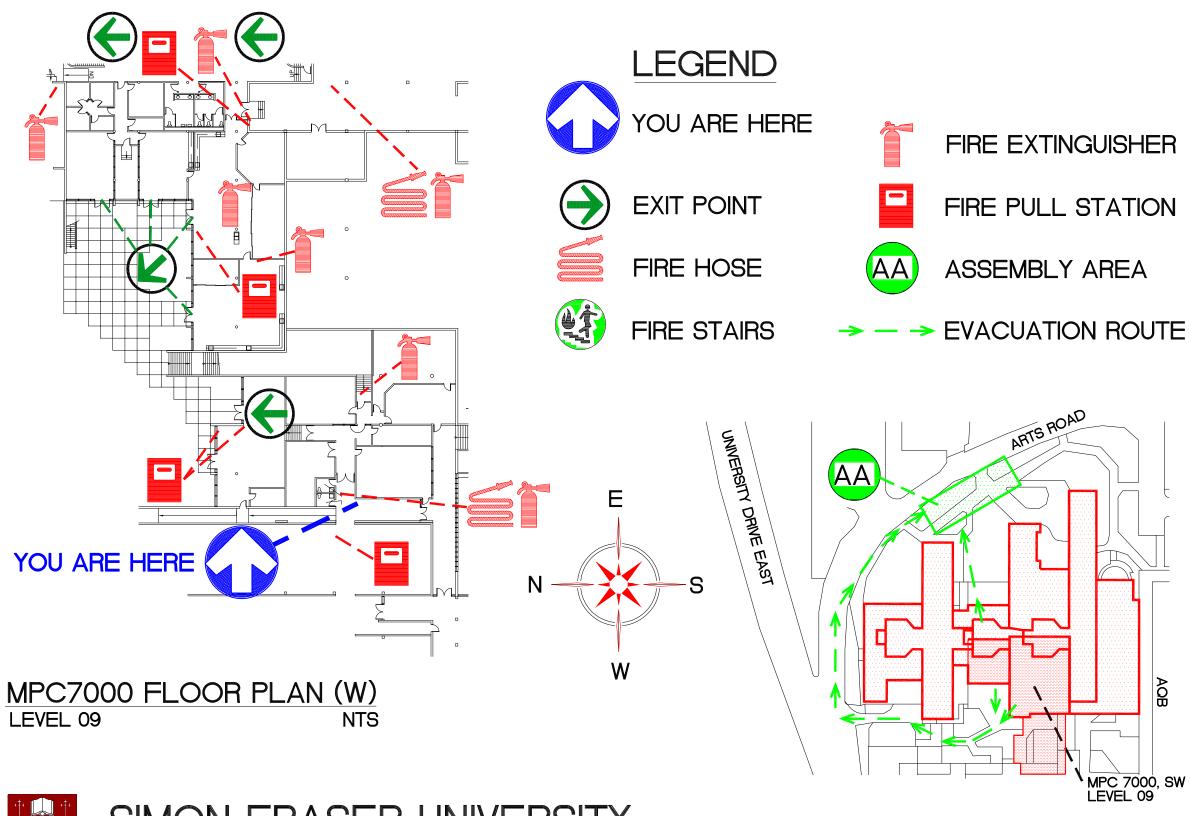

#### **LEGEND**

YOU ARE HERE

FIRE HOSE

**EVACUATION ROUTE** 

**EXIT POINT** 

FIRE PULL STATION

ASSEMBLY AREA

SIMON FRASER UNIVERSITY MULTI-PURPOSE CENTRE

FIRE EXTINGUISHER

FIRE STAIRS

SPRINKLER SHUT OFF

MPC7000 FLOOR PLAN (NE)
LEVEL 09 NTS

SIMON FRASER UNIVERSITY MULTI-PURPOSE CENTRE

SFUDWGS\EVACPLAN\EP03601NE\_2.DWG

YOU ARE HERE

**EXIT POINT** 

FIRE PULL STATION

FIRE EXTINGUISHER

FIRE HOSE

FIRE STAIRS

ASSEMBLY AREA

EVACUATION ROUTE

MPC7000 FLOOR PLAN (NE)
LEVEL 09 NTS

SFUDWGS\EVACPLAN\EP03601NE\_3.DWG