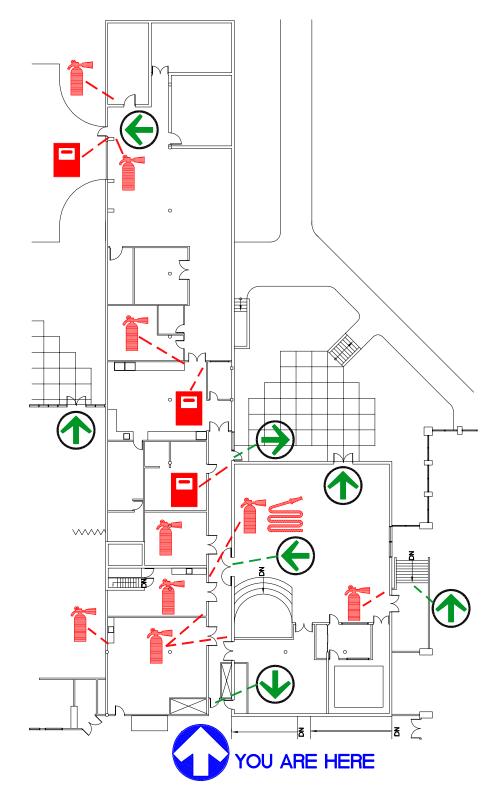

### SIMON FRASER UNIVERSITY MULTI-PURPOSE CENTRE

SFUDWGS\EVACPLAN\EP03602SE\_7.DWG

FIRE EXTINGUISHER

FIRE PULL STATION

**ASSEMBLY AREA** 

EVACUATION ROUTE

SFUDWGS\EVACPLAN\EP03602NW\_8.DWG

YOU ARE HERE

FIRE PULL STATION

**EVACUATION ROUTE** 

**EXIT POINT** 

ASSEMBLY AREA

FIRE HOSE

FIRE STAIRS

FIRE EXTINGUISHER

00-01-13