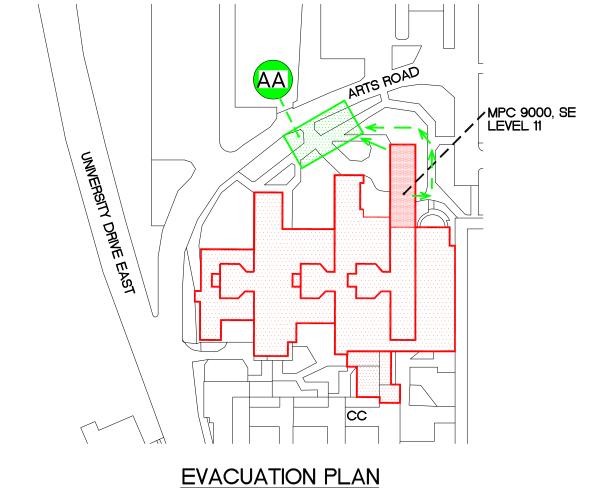

# SIMON FRASER UNIVERSITY MULTI-PURPOSE CENTRE

SFUDWGS\EVACPLAN\EP03602SW\_10.DWG

SFUDWGS\EVACPLAN\EP03602SW\_11.DWG

FIRE EXTINGUISHER

FIRE PULL STATION

ASSEMBLY AREA

→ EVACUATION ROUTE

EVACUATION PLAN NTS

MPC8000 FLOOR PLAN (SW)
LEVEL 10 NTS

SIMON FRASER UNIVERSITY MULTI-PURPOSE CENTRE

SFUDWGS\EVACPLAN\EP03602SW\_12.DWG

YOU ARE HERE

**EXIT POINT** 

FIRE EXTINGUISHER

FIRE HOSE

FIRE PULL STATION