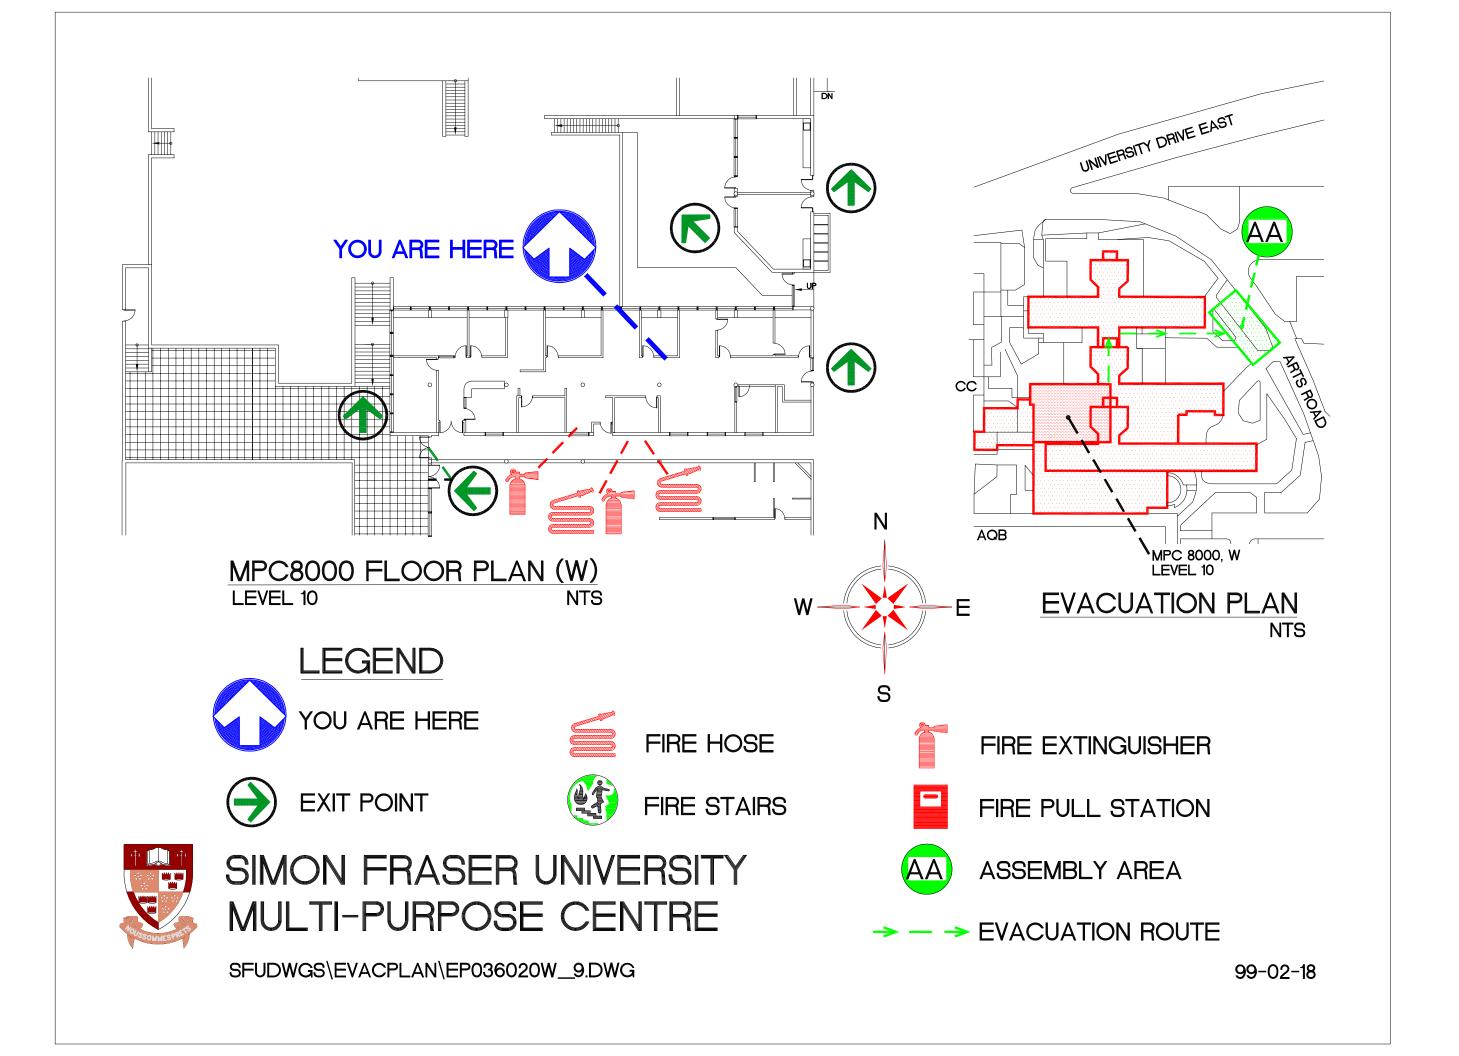

EVACUATION PLAN NTS

SFUDWGS\EVACPLAN\EP036010W\_9.DWG

MPC8000 FLOOR PLAN (NE)
LEVEL 10 NTS

SFUDWGS\EVACPLAN\EP03602NE\_1.DWG

#### **LEGEND**

ASSEMBLY AREA

SPRINKLER SHUT OFF

YOU ARE HERE

FIRE HOSE

EXIT POINT

FIRE STAIRS

SIMON FRASER UNIVERSITY MULTI-PURPOSE CENTRE

SFUDWGS\EVACPLAN\EPO3602NE\_2.DWG

FIRE EXTINGUISHER

FIRE PULL STATION

ASSEMBLY AREA

EVACUATION ROUTE

SFUDWGS\EVACPLAN\EP036020E\_3.DWG

MPC8000 FLOOR PLAN (SE)
LEVEL 10 NTS