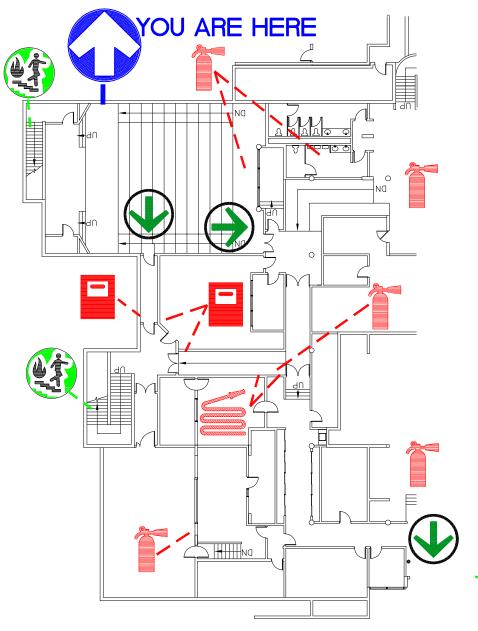

MPC7000 FLOOR PLAN (N)
LEVEL 09 NTS

#### **LEGEND**

YOU ARE HERE

FIRE HOSE

**EVACUATION ROUTE** 

**EXIT POINT** 

FIRE PULL STATION

ASSEMBLY AREA

SIMON FRASER UNIVERSITY MULTI-PURPOSE CENTRE

FIRE EXTINGUISHER

FIRE STAIRS

SPRINKLER SHUT OFF

MPC7000 FLOOR PLAN (NE)
LEVEL 09 NTS

SIMON FRASER UNIVERSITY MULTI-PURPOSE CENTRE

SFUDWGS\EVACPLAN\EP03601NE\_2.DWG

YOU ARE HERE

**EXIT POINT** 

FIRE PULL STATION

FIRE EXTINGUISHER

FIRE HOSE

FIRE STAIRS

ASSEMBLY AREA

EVACUATION ROUTE

MPC7000 FLOOR PLAN (NE)
LEVEL 09 NTS

SFUDWGS\EVACPLAN\EP03601NE\_3.DWG