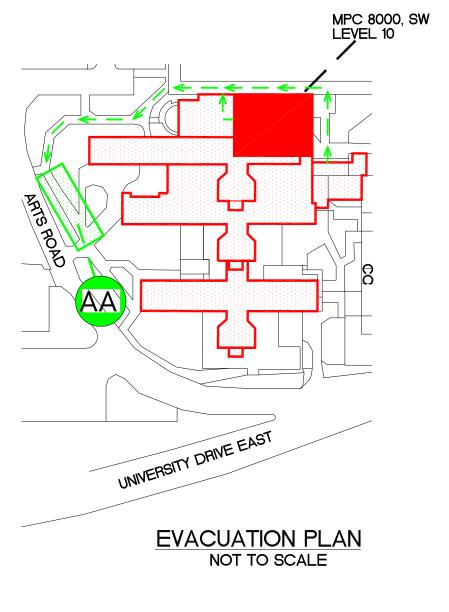

# SIMON FRASER UNIVERSITY MULTI-PURPOSE CENTRE

SFUDWGS\EVACPLAN\EP03602SW\_10.DWG

SFUDWGS\EVACPLAN\EP03602SW\_11.DWG

FIRE EXTINGUISHER

FIRE PULL STATION

ASSEMBLY AREA

→ EVACUATION ROUTE

EVACUATION PLAN NTS

MPC8000 FLOOR PLAN (SW)
LEVEL 10 NTS

SIMON FRASER UNIVERSITY MULTI-PURPOSE CENTRE

SFUDWGS\EVACPLAN\EP03602SW\_12.DWG

YOU ARE HERE

**EXIT POINT** 

FIRE EXTINGUISHER

FIRE HOSE

FIRE PULL STATION