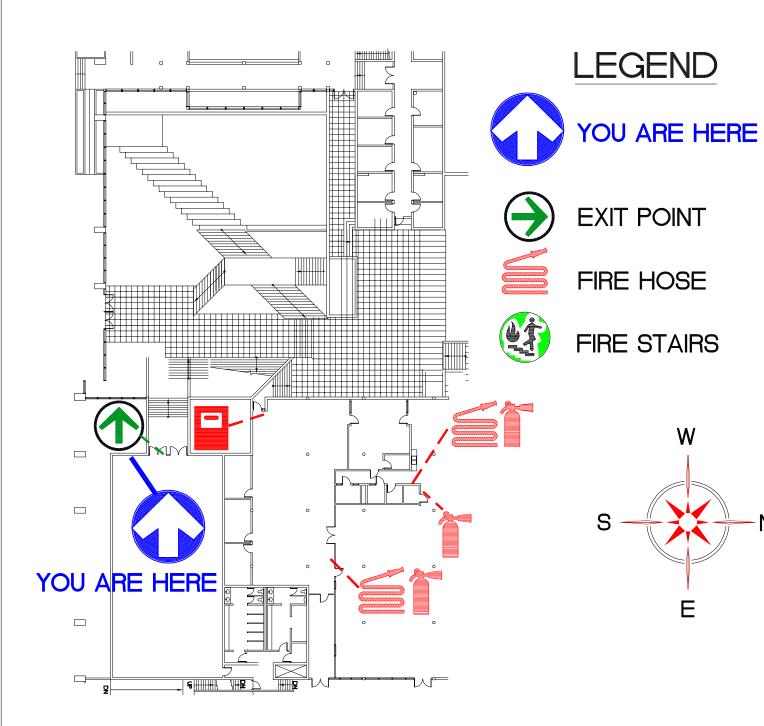

MPC8000 FLOOR PLAN (SW)
LEVEL 10 NTS

SIMON FRASER UNIVERSITY MULTI-PURPOSE CENTRE

SFUDWGS\EVACPLAN\EP03602SW\_12.DWG

YOU ARE HERE

**EXIT POINT** 

FIRE EXTINGUISHER

FIRE HOSE

FIRE PULL STATION

FIRE STAIRS

**EVACUATION ROUTE** 

ASSEMBLY AREA

SPRINKLER SHUT OFF

SFUDWGS\EVACPLAN\EP03603SE\_1.DWG

YOU ARE HERE

**EXIT POINT** 

FIRE EXTINGUISHER