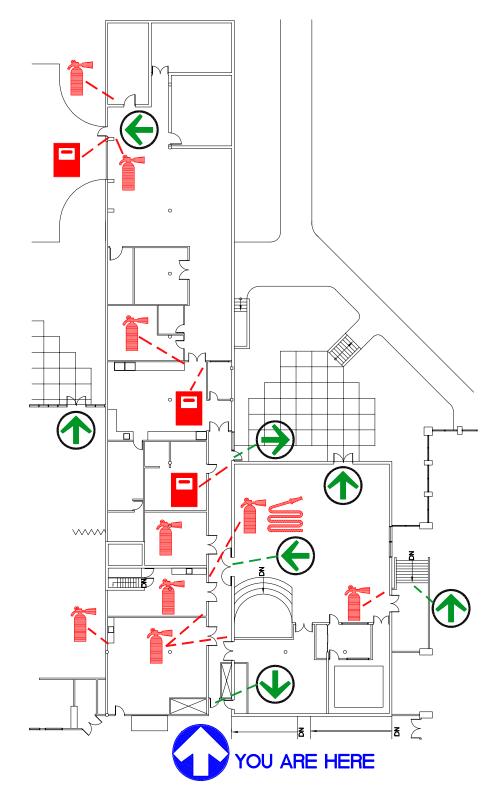

SFUDWGS\EVACPLAN\EPO3602NE\_2.DWG

FIRE EXTINGUISHER

FIRE PULL STATION

ASSEMBLY AREA

EVACUATION ROUTE

SFUDWGS\EVACPLAN\EP036020E\_3.DWG

MPC8000 FLOOR PLAN (SE)
LEVEL 10 NTS

### **LEGEND**

FIRE EXTINGUISHER

**EVACUATION ROUTE** 

FIRE HOSE

ASSEMBLY AREA

FIRE PULL STATION

SPRINKLER SHUT OFF

MPC8000 FLOOR PLAN (SE)
LEVEL 10 NTS