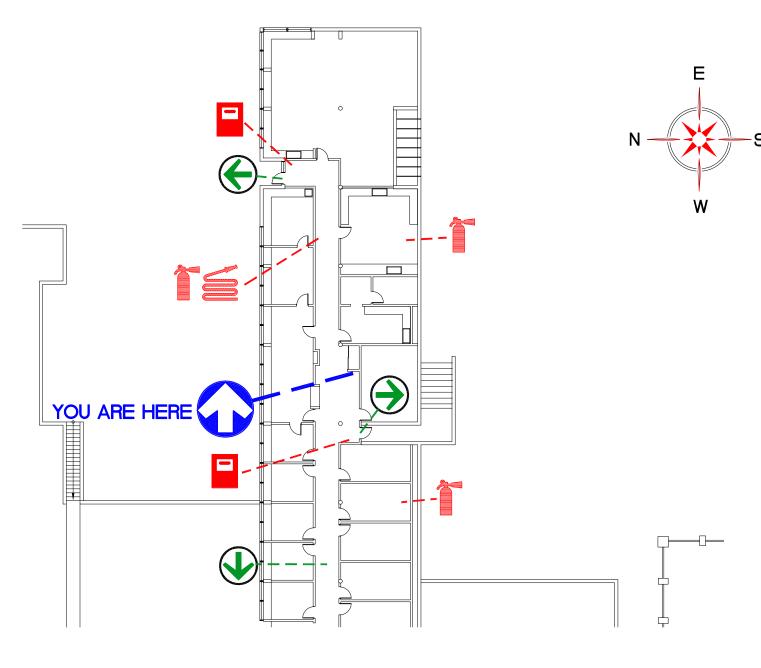

FIRE STAIRS

**EVACUATION ROUTE** 

ASSEMBLY AREA

SPRINKLER SHUT OFF

SFUDWGS\EVACPLAN\EP03603SE\_1.DWG

YOU ARE HERE

**EXIT POINT** 

FIRE EXTINGUISHER

FIRE HOSE

FIRE PULL STATION

FIRE STAIRS

**EVACUATION ROUTE** 

ASSEMBLY AREA

SPRINKLER SHUT OFF

SFUDWGS\EVACPLAN\EP03603SW\_2.DWG