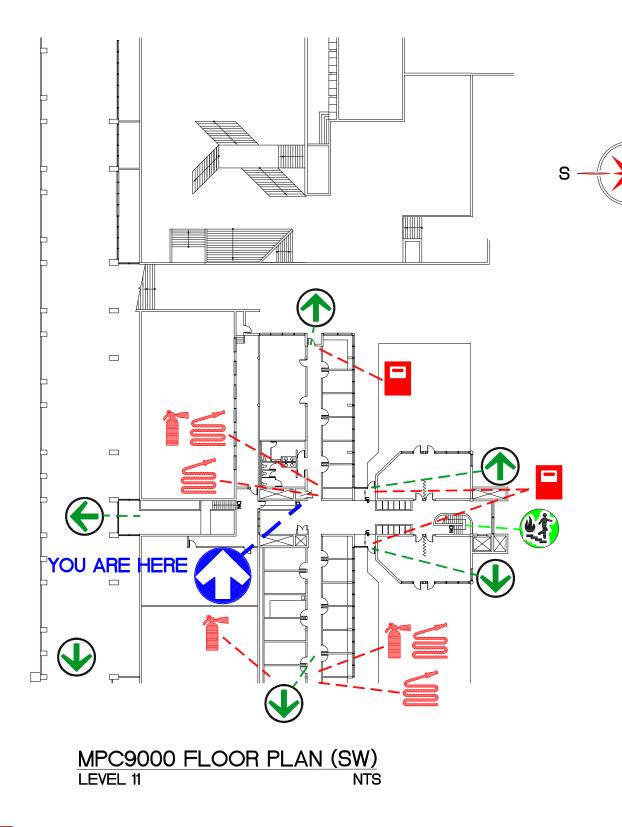

MPC8000 FLOOR PLAN (SW)
LEVEL 10 NTS

SIMON FRASER UNIVERSITY MULTI-PURPOSE CENTRE

SFUDWGS\EVACPLAN\EP03602SW\_12.DWG

YOU ARE HERE

**EXIT POINT** 

FIRE EXTINGUISHER

FIRE HOSE

FIRE PULL STATION