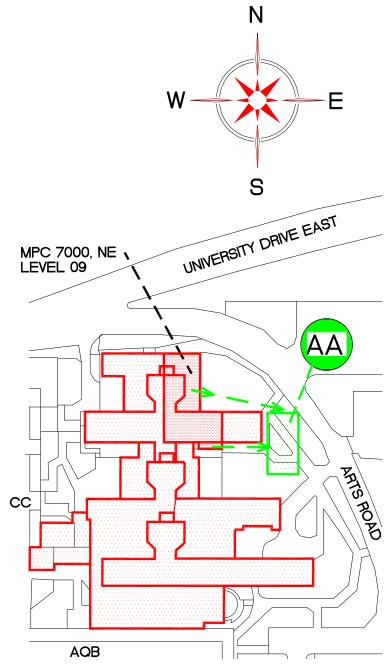

EVACUATION PLAN NTS

YOU ARE HERE

FIRE HOSE

EXIT POINT

FIRE STAIRS

SIMON FRASER UNIVERSITY MULTI-PURPOSE CENTRE

SFUDWGS\EVACPLAN\EP03601NE\_4.DWG

FIRE EXTINGUISHER

FIRE PULL STATION

ASSEMBLY AREA

**EVACUATION ROUTE** 

EVACUATION PLAN NTS