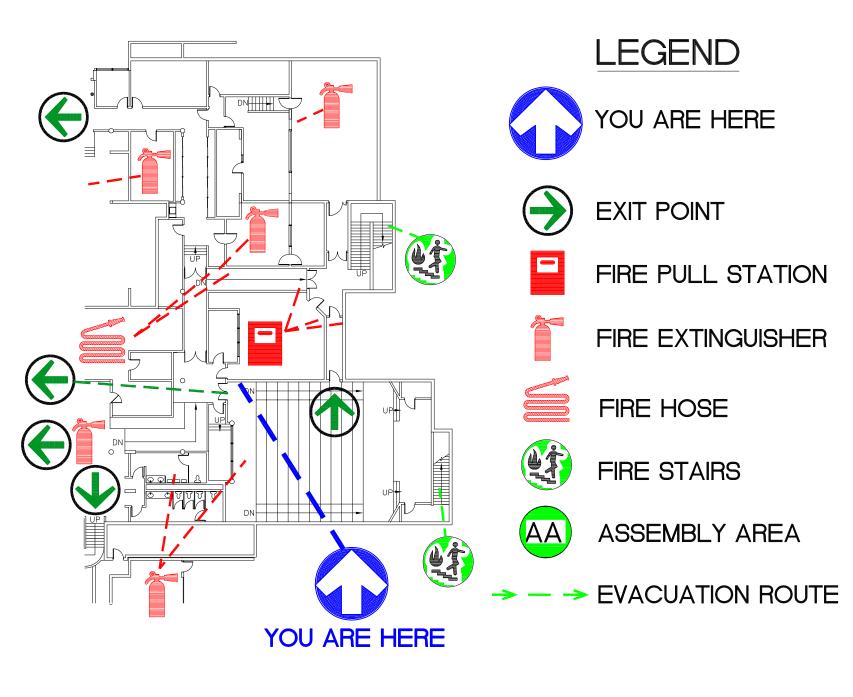

#### **LEGEND**

YOU ARE HERE

FIRE HOSE

**EVACUATION ROUTE** 

**EXIT POINT** 

FIRE PULL STATION

ASSEMBLY AREA

SIMON FRASER UNIVERSITY MULTI-PURPOSE CENTRE

FIRE EXTINGUISHER

FIRE STAIRS

SPRINKLER SHUT OFF

MPC7000 FLOOR PLAN (NE)
LEVEL 09 NTS

SIMON FRASER UNIVERSITY MULTI-PURPOSE CENTRE

SFUDWGS\EVACPLAN\EP03601NE\_2.DWG

YOU ARE HERE

**EXIT POINT** 

FIRE PULL STATION

FIRE EXTINGUISHER

FIRE HOSE

FIRE STAIRS

ASSEMBLY AREA

EVACUATION ROUTE

MPC7000 FLOOR PLAN (NE)
LEVEL 09 NTS

SFUDWGS\EVACPLAN\EP03601NE\_3.DWG