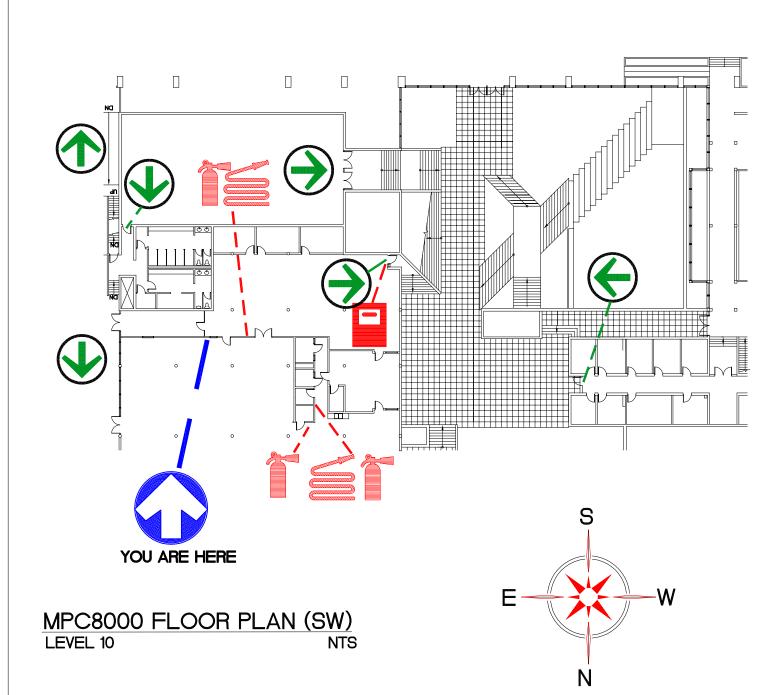

# SIMON FRASER UNIVERSITY MULTI-PURPOSE CENTRE

SFUDWGS\EVACPLAN\EP03602SW\_10.DWG

SFUDWGS\EVACPLAN\EP03602SW\_11.DWG

FIRE EXTINGUISHER

FIRE PULL STATION

ASSEMBLY AREA

→ EVACUATION ROUTE

EVACUATION PLAN NTS

MPC8000 FLOOR PLAN (SW)
LEVEL 10 NTS

SIMON FRASER UNIVERSITY MULTI-PURPOSE CENTRE

SFUDWGS\EVACPLAN\EP03602SW\_12.DWG

YOU ARE HERE

**EXIT POINT** 

FIRE EXTINGUISHER

FIRE HOSE

FIRE PULL STATION

FIRE STAIRS

**EVACUATION ROUTE** 

ASSEMBLY AREA

SPRINKLER SHUT OFF

SFUDWGS\EVACPLAN\EP03603SE\_1.DWG

YOU ARE HERE

**EXIT POINT** 

FIRE EXTINGUISHER