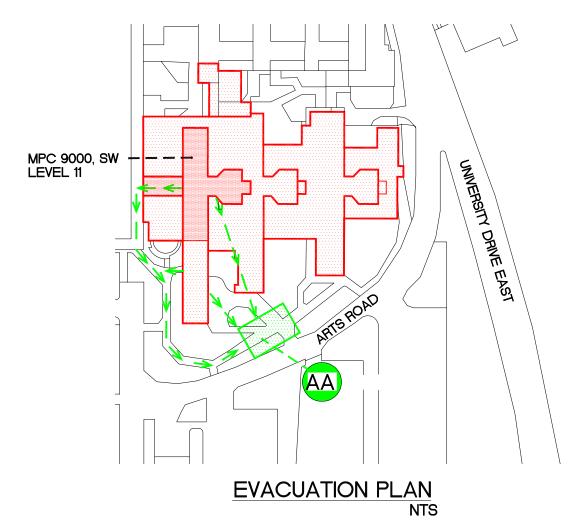

# SIMON FRASER UNIVERSITY MULTI-PURPOSE CENTRE

SFUDWGS\EVACPLAN\EP03602SW\_10.DWG

SFUDWGS\EVACPLAN\EP03602SW\_11.DWG

FIRE EXTINGUISHER

FIRE PULL STATION

ASSEMBLY AREA

→ EVACUATION ROUTE

EVACUATION PLAN NTS