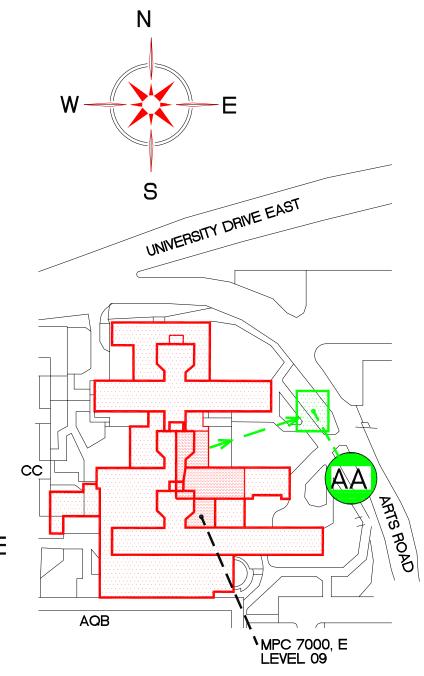

FIRE EXTINGUISHER

FIRE STAIRS

SPRINKLER SHUT OFF

MPC7000 FLOOR PLAN (NE)
LEVEL 09 NTS

SIMON FRASER UNIVERSITY MULTI-PURPOSE CENTRE

SFUDWGS\EVACPLAN\EP03601NE\_2.DWG

YOU ARE HERE

**EXIT POINT** 

FIRE PULL STATION

FIRE EXTINGUISHER

FIRE HOSE

FIRE STAIRS

ASSEMBLY AREA

EVACUATION ROUTE

MPC7000 FLOOR PLAN (NE)
LEVEL 09 NTS

SFUDWGS\EVACPLAN\EP03601NE\_3.DWG