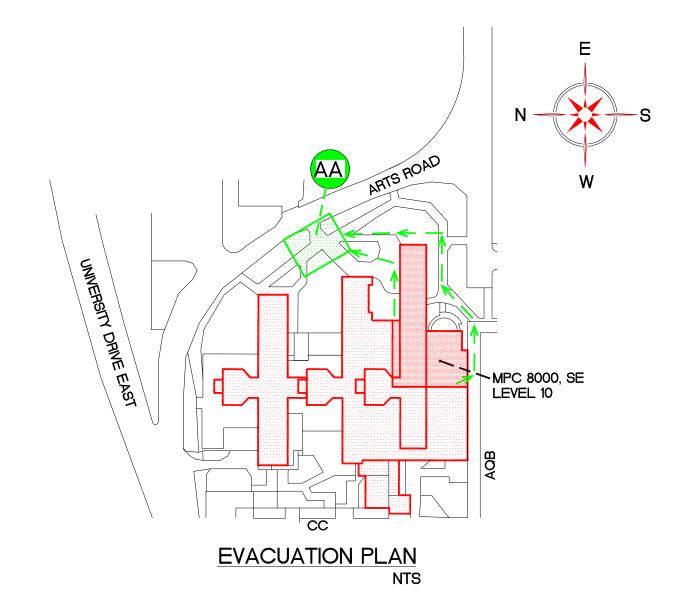

SFUDWGS\EVACPLAN\EPO3602NE\_2.DWG

FIRE EXTINGUISHER

FIRE PULL STATION

ASSEMBLY AREA

EVACUATION ROUTE

SFUDWGS\EVACPLAN\EP036020E\_3.DWG

MPC8000 FLOOR PLAN (SE)
LEVEL 10 NTS

### **LEGEND**

FIRE EXTINGUISHER

**EVACUATION ROUTE** 

FIRE HOSE

ASSEMBLY AREA

FIRE PULL STATION

SPRINKLER SHUT OFF

MPC8000 FLOOR PLAN (SE)
LEVEL 10 NTS