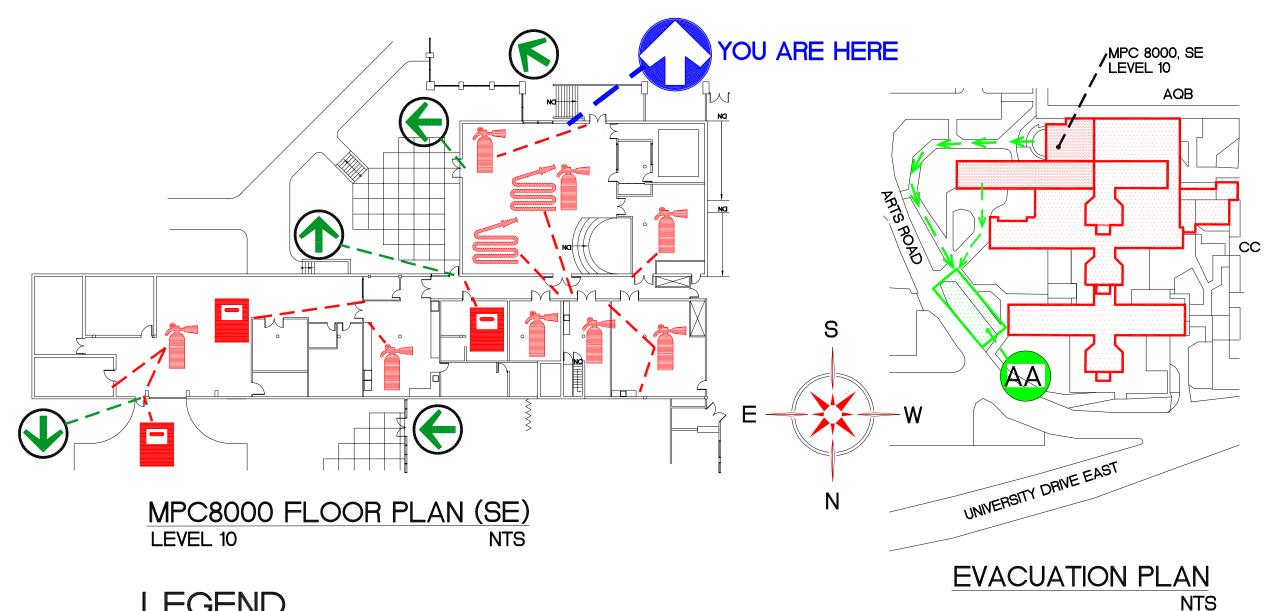

SFUDWGS\EVACPLAN\EPO3602NE\_2.DWG

FIRE EXTINGUISHER

FIRE PULL STATION

ASSEMBLY AREA

EVACUATION ROUTE

SFUDWGS\EVACPLAN\EP036020E\_3.DWG

MPC8000 FLOOR PLAN (SE)
LEVEL 10 NTS

### **LEGEND**

FIRE EXTINGUISHER

**EVACUATION ROUTE** 

FIRE HOSE

ASSEMBLY AREA

FIRE PULL STATION

SPRINKLER SHUT OFF

MPC8000 FLOOR PLAN (SE)
LEVEL 10 NTS