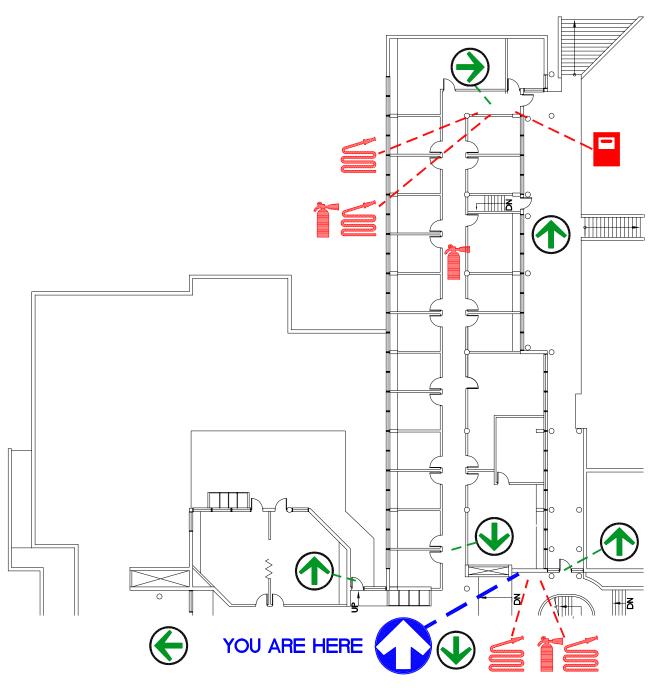

EVACUATION PLAN NTS

YOU ARE HERE

FIRE HOSE

EXIT POINT

FIRE STAIRS

SIMON FRASER UNIVERSITY MULTI-PURPOSE CENTRE

SFUDWGS\EVACPLAN\EP03601NE\_4.DWG

FIRE EXTINGUISHER

FIRE PULL STATION

ASSEMBLY AREA

**EVACUATION ROUTE** 

EVACUATION PLAN NTS