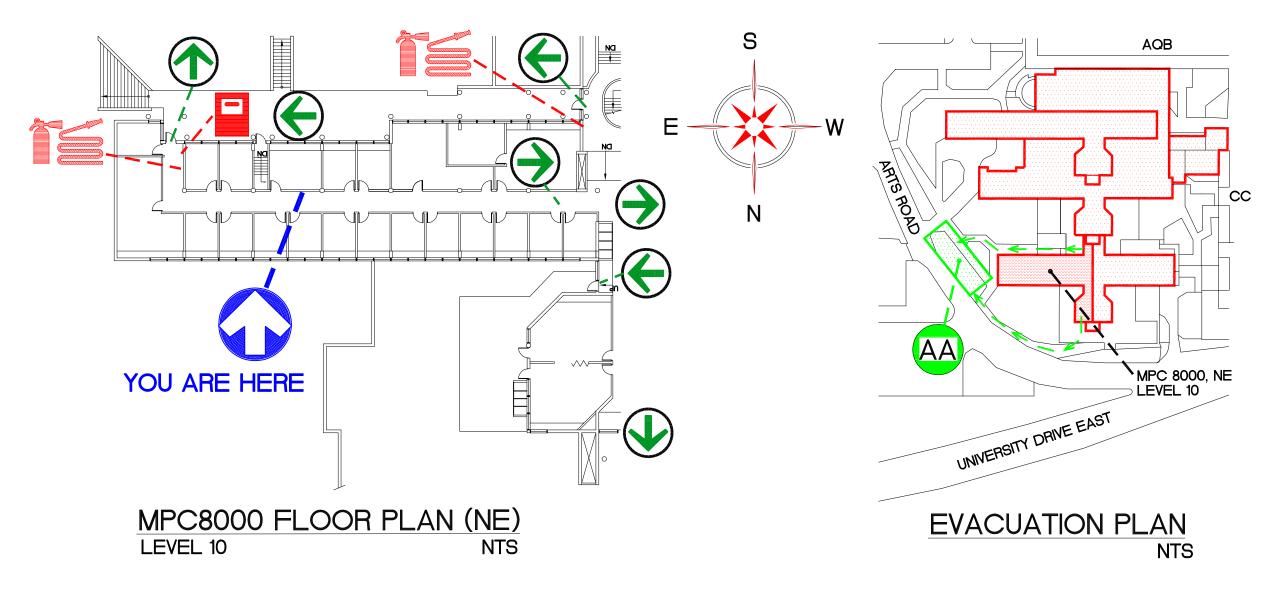

EVACUATION PLAN NTS

SFUDWGS\EVACPLAN\EP036010W\_9.DWG

MPC8000 FLOOR PLAN (NE)
LEVEL 10 NTS

SFUDWGS\EVACPLAN\EP03602NE\_1.DWG

#### **LEGEND**

ASSEMBLY AREA

SPRINKLER SHUT OFF

YOU ARE HERE

FIRE HOSE

EXIT POINT

FIRE STAIRS

SIMON FRASER UNIVERSITY MULTI-PURPOSE CENTRE

SFUDWGS\EVACPLAN\EPO3602NE\_2.DWG

FIRE EXTINGUISHER

FIRE PULL STATION

ASSEMBLY AREA

EVACUATION ROUTE

SFUDWGS\EVACPLAN\EP036020E\_3.DWG

MPC8000 FLOOR PLAN (SE)
LEVEL 10 NTS