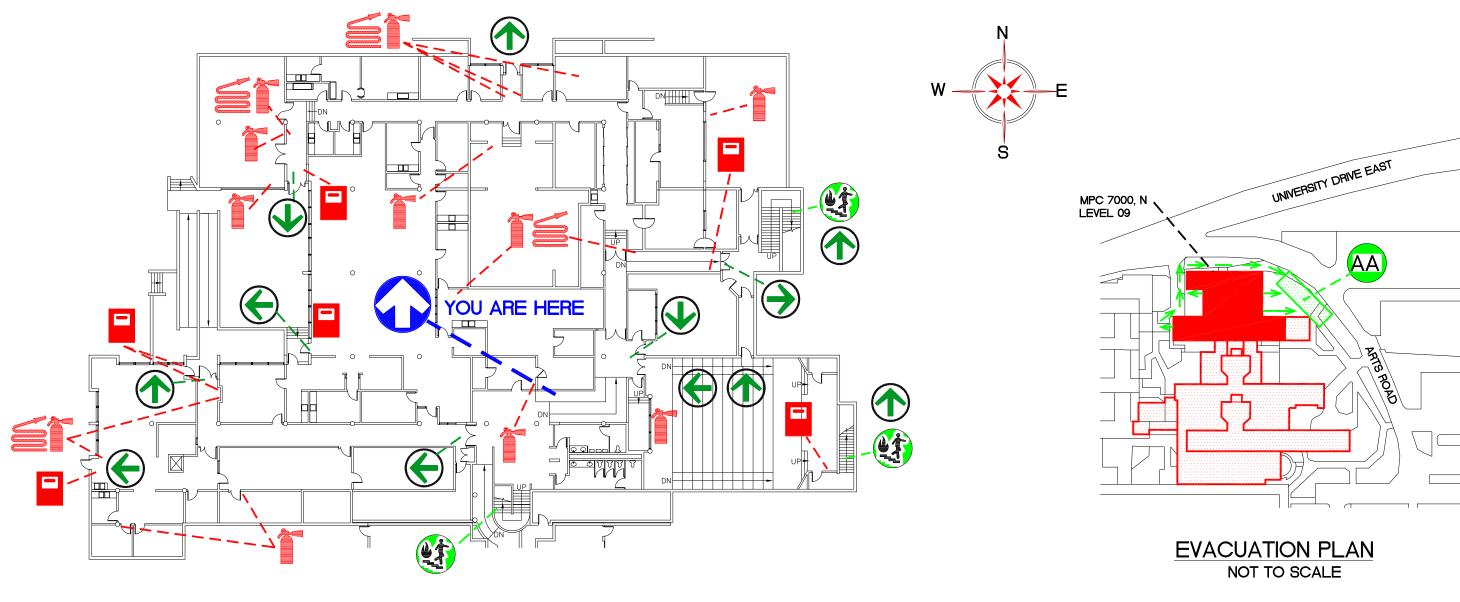

MPC7000 FLOOR PLAN (N)
LEVEL 09 NTS

#### **LEGEND**

YOU ARE HERE

FIRE HOSE

**EVACUATION ROUTE** 

**EXIT POINT** 

FIRE PULL STATION

ASSEMBLY AREA

SIMON FRASER UNIVERSITY MULTI-PURPOSE CENTRE

FIRE EXTINGUISHER

FIRE STAIRS

SPRINKLER SHUT OFF

MPC7000 FLOOR PLAN (NE)
LEVEL 09 NTS

SIMON FRASER UNIVERSITY MULTI-PURPOSE CENTRE

SFUDWGS\EVACPLAN\EP03601NE\_2.DWG

YOU ARE HERE

**EXIT POINT** 