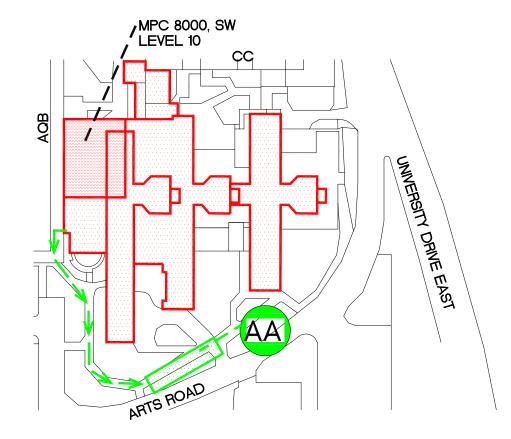

MPC8000 FLOOR PLAN (SW)
LEVEL 10 NTS

SIMON FRASER UNIVERSITY MULTI-PURPOSE CENTRE

SFUDWGS\EVACPLAN\EP03602SW\_12.DWG

YOU ARE HERE

**EXIT POINT** 

FIRE EXTINGUISHER

FIRE HOSE

FIRE PULL STATION

FIRE STAIRS

**EVACUATION ROUTE** 

ASSEMBLY AREA

SPRINKLER SHUT OFF

SFUDWGS\EVACPLAN\EP03603SE\_1.DWG

YOU ARE HERE

**EXIT POINT** 

FIRE EXTINGUISHER