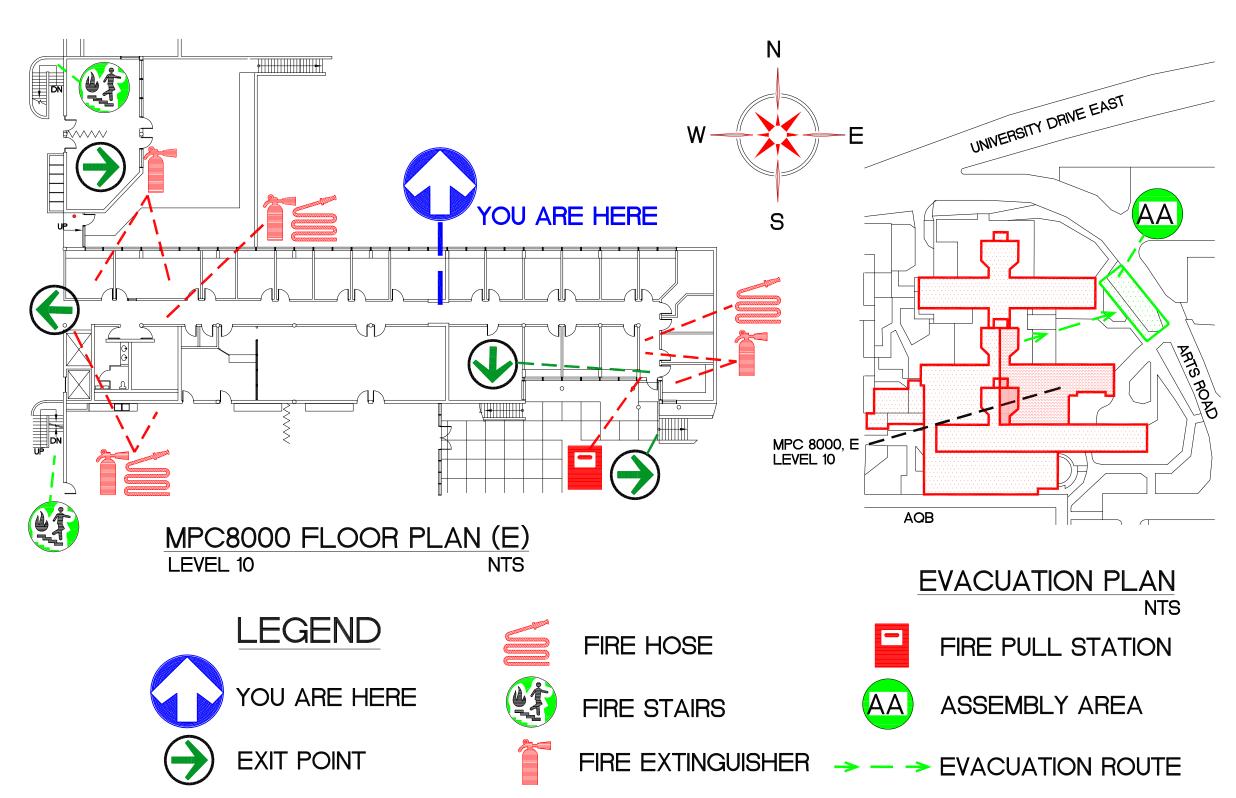

SFUDWGS\EVACPLAN\EPO3602NE\_2.DWG

FIRE EXTINGUISHER

FIRE PULL STATION

ASSEMBLY AREA

EVACUATION ROUTE

SFUDWGS\EVACPLAN\EP036020E\_3.DWG

MPC8000 FLOOR PLAN (SE)
LEVEL 10 NTS

### SIMON FRASER UNIVERSITY MULTI-PURPOSE CENTRE

SFUDWGS\EVACPLAN\EP03602SE\_5.DWG

### **LEGEND**

FIRE EXTINGUISHER

**EVACUATION ROUTE** 

FIRE HOSE

ASSEMBLY AREA

FIRE PULL STATION

SPRINKLER SHUT OFF

MPC8000 FLOOR PLAN (SE)
LEVEL 10 NTS