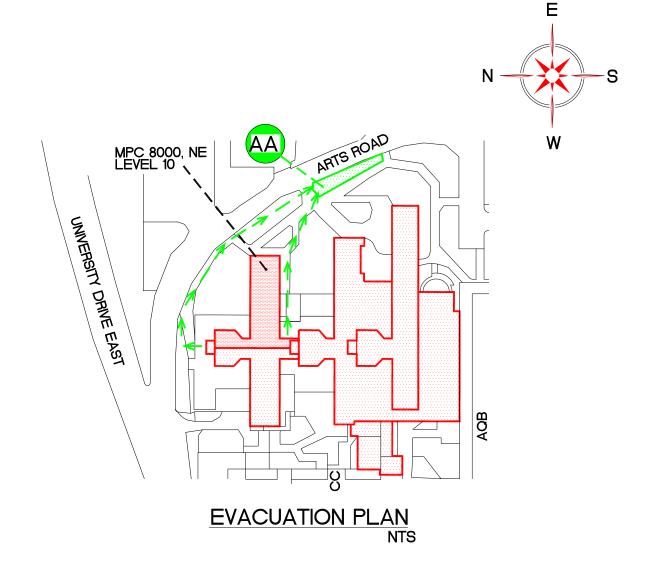

EVACUATION PLAN NTS

YOU ARE HERE

FIRE HOSE

EXIT POINT

FIRE STAIRS

SIMON FRASER UNIVERSITY MULTI-PURPOSE CENTRE

SFUDWGS\EVACPLAN\EP03601NE\_4.DWG

FIRE EXTINGUISHER

FIRE PULL STATION

ASSEMBLY AREA

**EVACUATION ROUTE** 

EVACUATION PLAN NTS