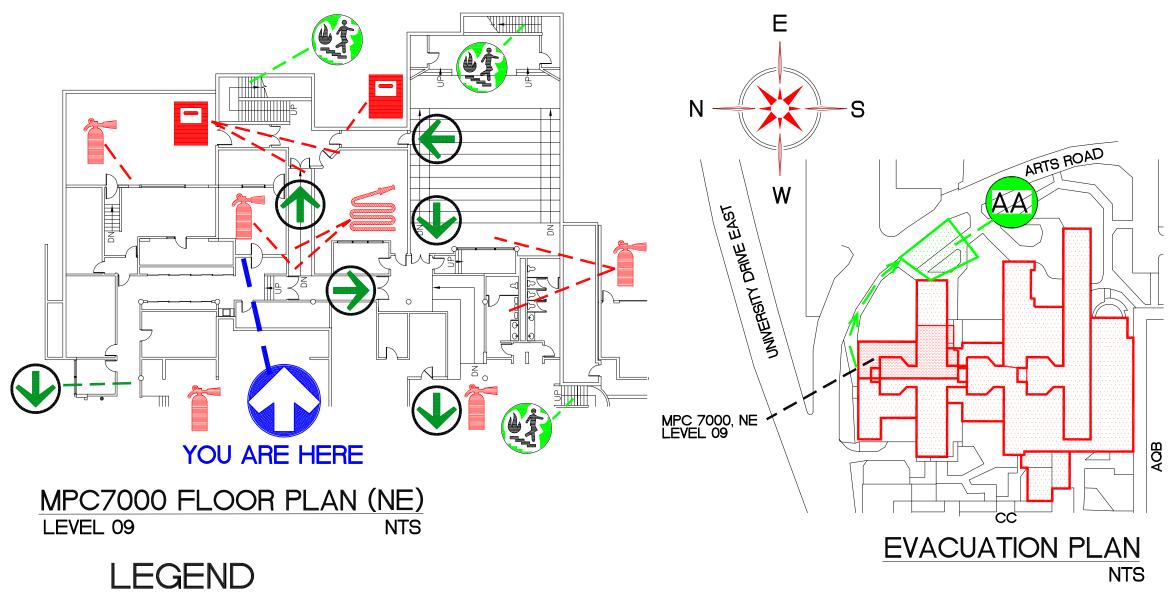

FIRE EXTINGUISHER

FIRE STAIRS

SPRINKLER SHUT OFF

MPC7000 FLOOR PLAN (NE)
LEVEL 09 NTS

SIMON FRASER UNIVERSITY MULTI-PURPOSE CENTRE

SFUDWGS\EVACPLAN\EP03601NE\_2.DWG

YOU ARE HERE

**EXIT POINT** 

FIRE PULL STATION

FIRE EXTINGUISHER

FIRE HOSE

FIRE STAIRS

ASSEMBLY AREA

EVACUATION ROUTE

MPC7000 FLOOR PLAN (NE)
LEVEL 09 NTS

SFUDWGS\EVACPLAN\EP03601NE\_3.DWG