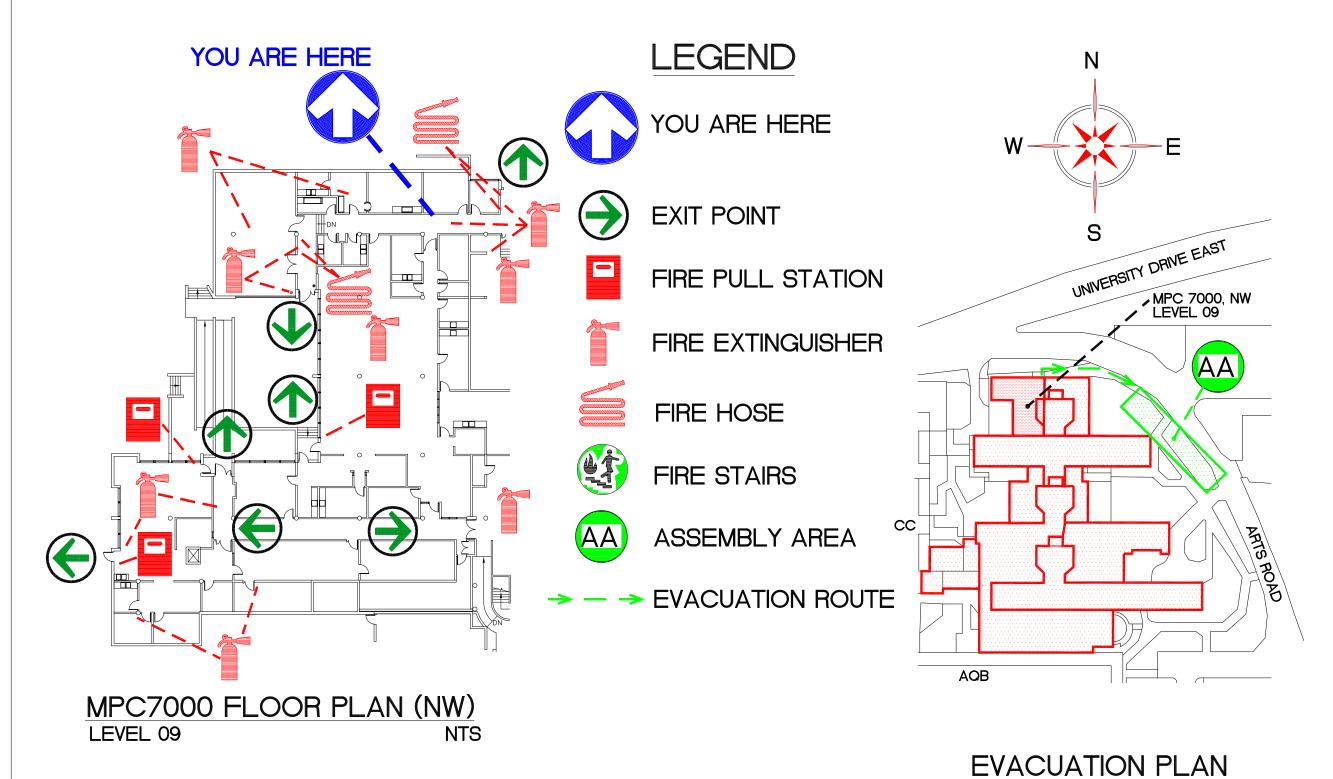

# SIMON FRASER UNIVERSITY MULTI-PURPOSE CENTRE

SFUDWGS\EVACPLAN\EP036010E\_5.DWG

SFUDWGS\EVACPLAN\EP03601NW\_6.DWG

NTS

SFUDWGS\EVACPLAN\EP03601NW\_7.DWG

EVACUATION PLAN NTS

SFUDWGS\EVACPLAN\EP036010W\_8.DWG