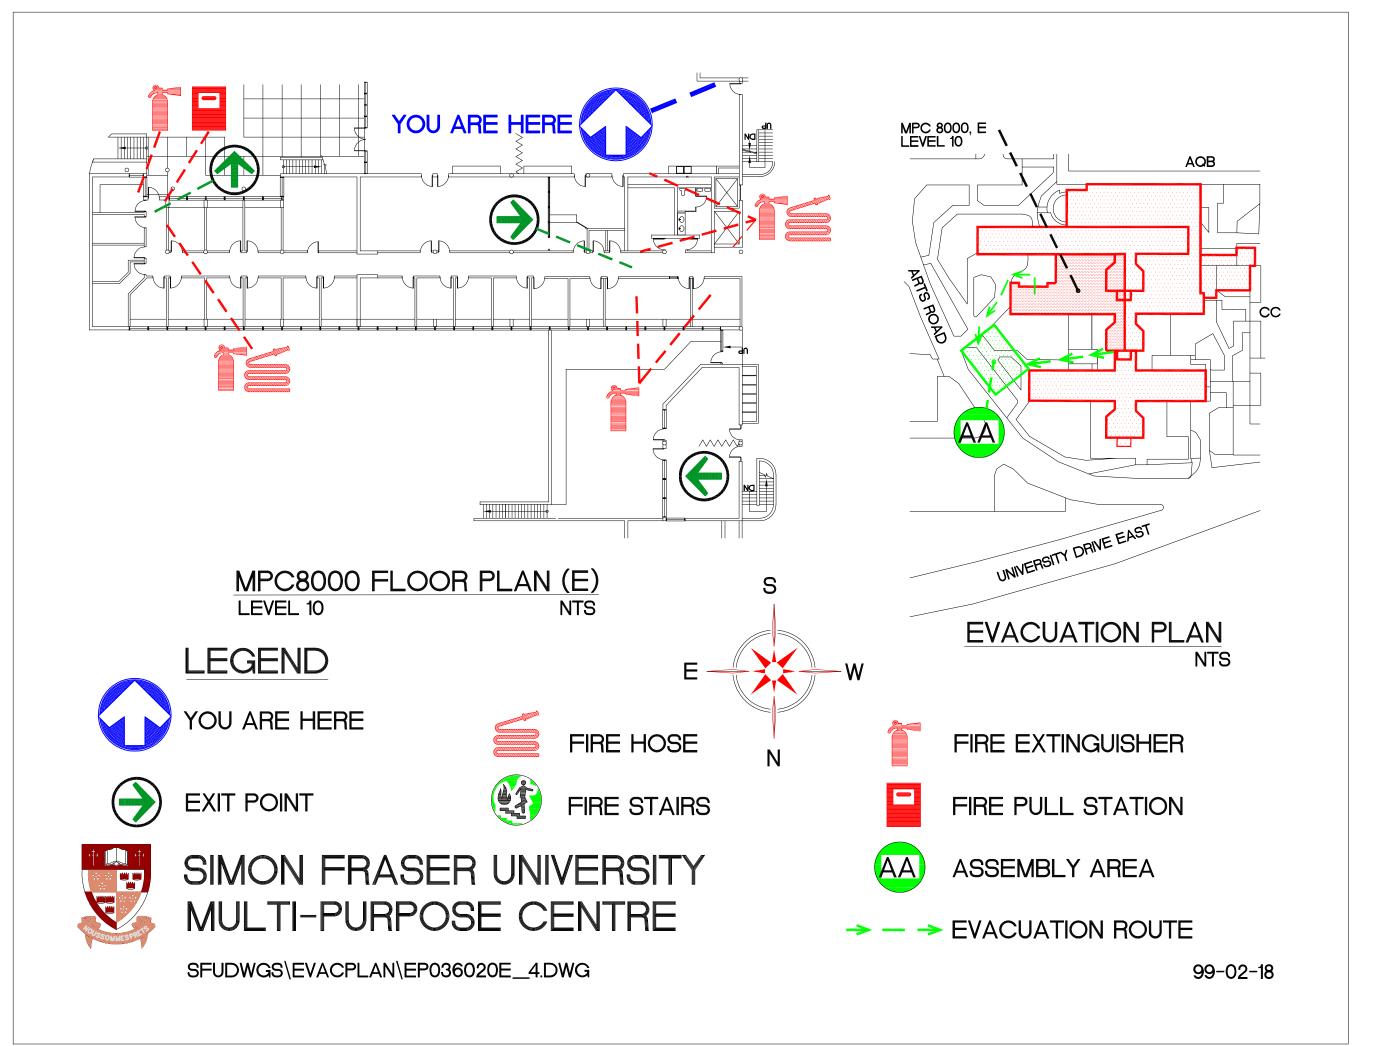

SFUDWGS\EVACPLAN\EPO3602NE\_2.DWG

FIRE EXTINGUISHER

FIRE PULL STATION

ASSEMBLY AREA

EVACUATION ROUTE

SFUDWGS\EVACPLAN\EP036020E\_3.DWG

MPC8000 FLOOR PLAN (SE)
LEVEL 10 NTS

### **LEGEND**

FIRE EXTINGUISHER

**EVACUATION ROUTE** 

FIRE HOSE

ASSEMBLY AREA

FIRE PULL STATION

SPRINKLER SHUT OFF

MPC8000 FLOOR PLAN (SE)
LEVEL 10 NTS

### **LEGEND**

FIRE EXTINGUISHER

**EVACUATION ROUTE** 

FIRE HOSE

ASSEMBLY AREA

FIRE PULL STATION

SPRINKLER SHUT OFF

YOU ARE HERE

FIRE HOSE

**EXIT POINT** 

FIRE STAIRS

SIMON FRASER UNIVERSITY MULTI-PURPOSE CENTRE

SFUDWGS\EVACPLAN\EP03602SE\_6.DWG

FIRE EXTINGUISHER

FIRE PULL STATION

ASSEMBLY AREA

**EVACUATION ROUTE** 

YOU ARE HERE

FIRE HOSE

**EXIT POINT** 

FIRE STAIRS