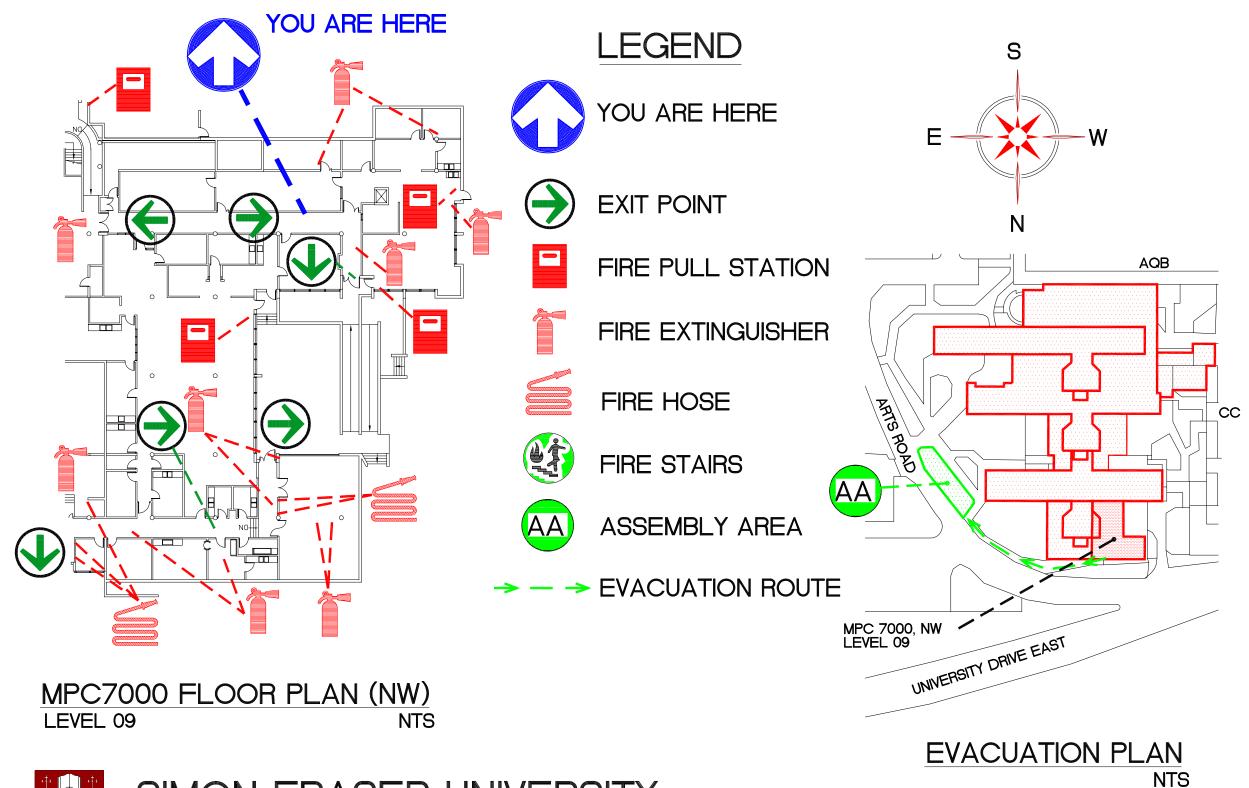

# SIMON FRASER UNIVERSITY MULTI-PURPOSE CENTRE

SFUDWGS\EVACPLAN\EP036010E\_5.DWG

SFUDWGS\EVACPLAN\EP03601NW\_6.DWG

NTS

SFUDWGS\EVACPLAN\EP03601NW\_7.DWG

EVACUATION PLAN NTS

SFUDWGS\EVACPLAN\EP036010W\_8.DWG