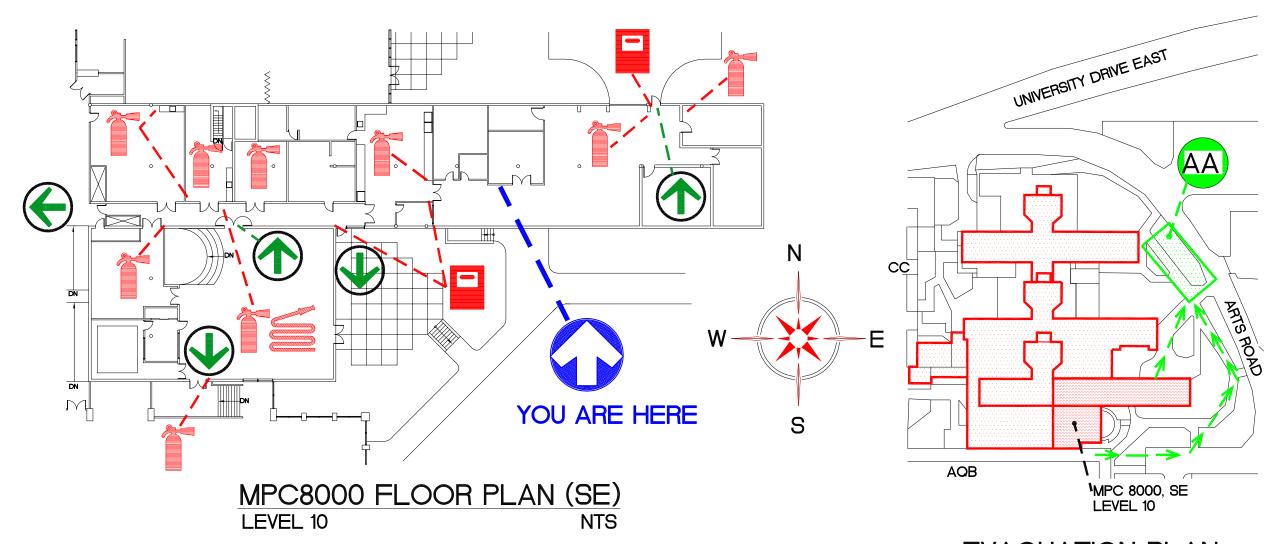

### **LEGEND**

FIRE EXTINGUISHER

**EVACUATION ROUTE** 

FIRE HOSE

ASSEMBLY AREA

FIRE PULL STATION

SPRINKLER SHUT OFF

YOU ARE HERE

FIRE HOSE

**EXIT POINT** 

FIRE STAIRS

SIMON FRASER UNIVERSITY MULTI-PURPOSE CENTRE

SFUDWGS\EVACPLAN\EP03602SE\_6.DWG

FIRE EXTINGUISHER

FIRE PULL STATION

ASSEMBLY AREA