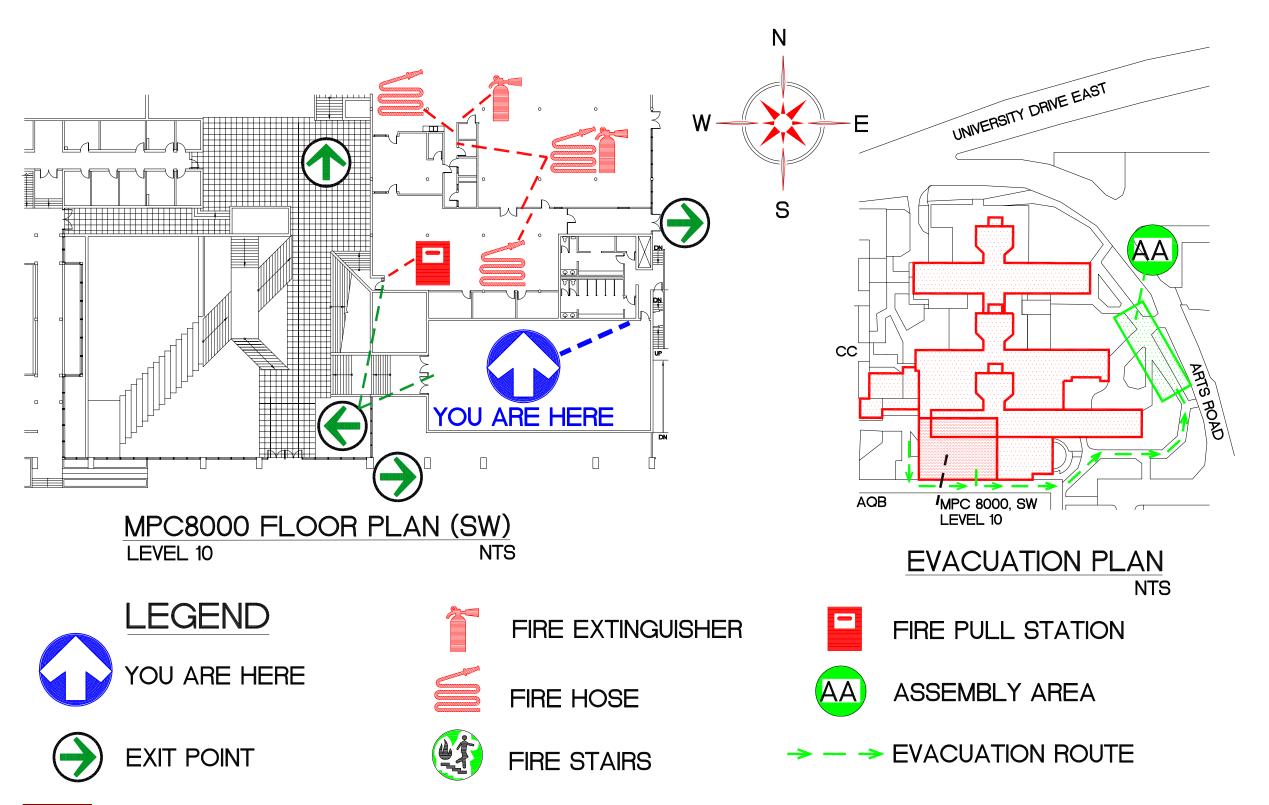

MPC8000 FLOOR PLAN (SW)
LEVEL 10 NTS

SIMON FRASER UNIVERSITY MULTI-PURPOSE CENTRE

SFUDWGS\EVACPLAN\EP03602SW\_12.DWG

YOU ARE HERE

**EXIT POINT** 

FIRE EXTINGUISHER

FIRE HOSE

FIRE PULL STATION

FIRE STAIRS

**EVACUATION ROUTE** 

ASSEMBLY AREA

SPRINKLER SHUT OFF

SFUDWGS\EVACPLAN\EP03603SE\_1.DWG

YOU ARE HERE

**EXIT POINT** 

FIRE EXTINGUISHER