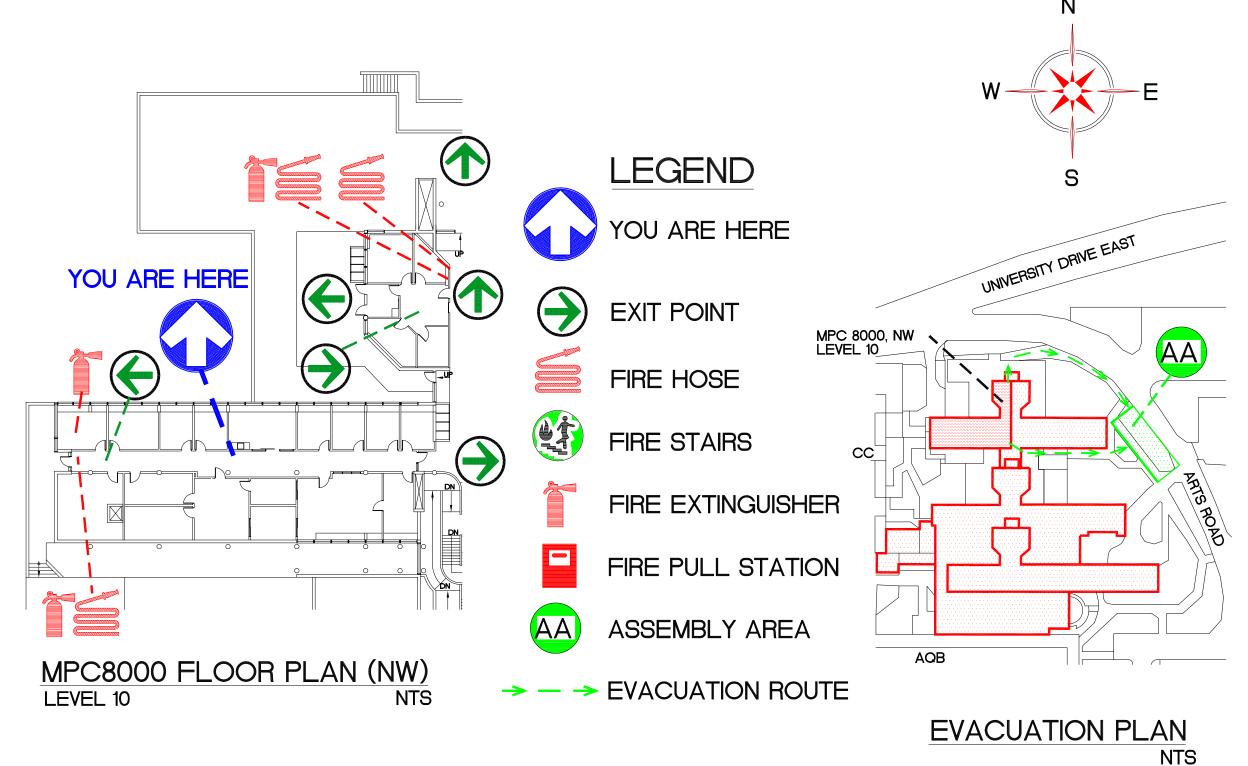

### SIMON FRASER UNIVERSITY MULTI-PURPOSE CENTRE

SFUDWGS\EVACPLAN\EP03602SE\_7.DWG

FIRE EXTINGUISHER

FIRE PULL STATION

**ASSEMBLY AREA** 

EVACUATION ROUTE

SFUDWGS\EVACPLAN\EP03602NW\_8.DWG

YOU ARE HERE

FIRE PULL STATION

**EVACUATION ROUTE** 

**EXIT POINT** 

ASSEMBLY AREA

FIRE HOSE

FIRE STAIRS

FIRE EXTINGUISHER

00-01-13