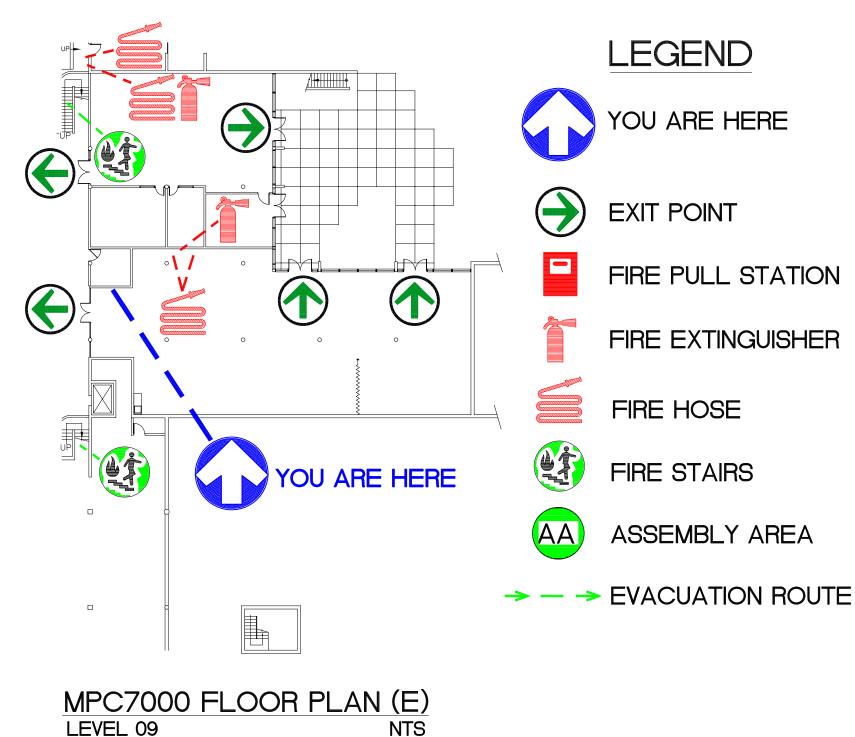

#### **LEGEND**

YOU ARE HERE

FIRE HOSE

**EVACUATION ROUTE** 

**EXIT POINT** 

FIRE PULL STATION

ASSEMBLY AREA

SIMON FRASER UNIVERSITY MULTI-PURPOSE CENTRE

FIRE EXTINGUISHER

FIRE STAIRS

SPRINKLER SHUT OFF

MPC7000 FLOOR PLAN (NE)
LEVEL 09 NTS

SIMON FRASER UNIVERSITY MULTI-PURPOSE CENTRE

SFUDWGS\EVACPLAN\EP03601NE\_2.DWG

YOU ARE HERE

**EXIT POINT** 