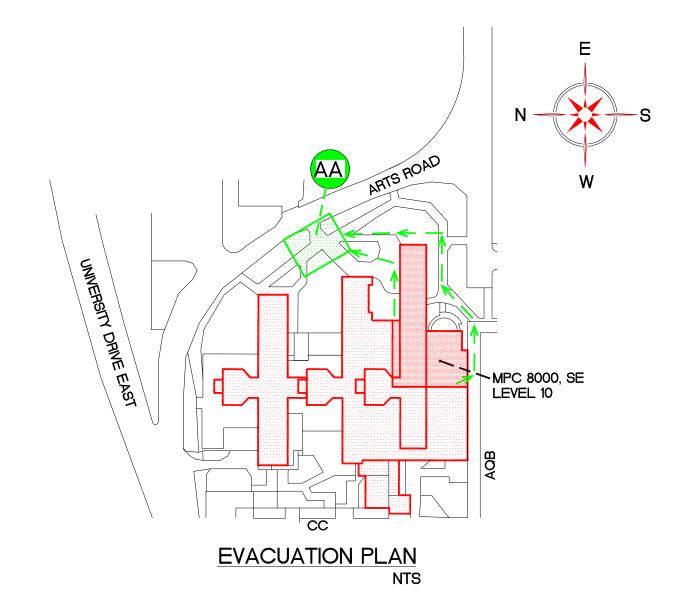

# SIMON FRASER UNIVERSITY MULTI-PURPOSE CENTRE

SFUDWGS\EVACPLAN\EP03602SW\_10.DWG

SFUDWGS\EVACPLAN\EP03602SW\_11.DWG

FIRE EXTINGUISHER

FIRE PULL STATION

ASSEMBLY AREA

→ EVACUATION ROUTE

EVACUATION PLAN NTS

MPC8000 FLOOR PLAN (SW)
LEVEL 10 NTS

SIMON FRASER UNIVERSITY MULTI-PURPOSE CENTRE

SFUDWGS\EVACPLAN\EP03602SW\_12.DWG

YOU ARE HERE

**EXIT POINT** 

FIRE EXTINGUISHER

FIRE HOSE

FIRE PULL STATION