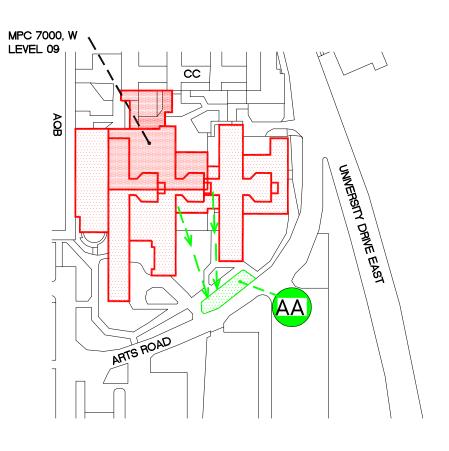

MPC7000 FLOOR PLAN (N)
LEVEL 09 NTS

#### **LEGEND**

YOU ARE HERE

FIRE HOSE

**EVACUATION ROUTE** 

**EXIT POINT** 

FIRE PULL STATION

ASSEMBLY AREA

SIMON FRASER UNIVERSITY MULTI-PURPOSE CENTRE

FIRE EXTINGUISHER

FIRE STAIRS

SPRINKLER SHUT OFF

MPC7000 FLOOR PLAN (NE)
LEVEL 09 NTS

SIMON FRASER UNIVERSITY MULTI-PURPOSE CENTRE

SFUDWGS\EVACPLAN\EP03601NE\_2.DWG

YOU ARE HERE

**EXIT POINT** 