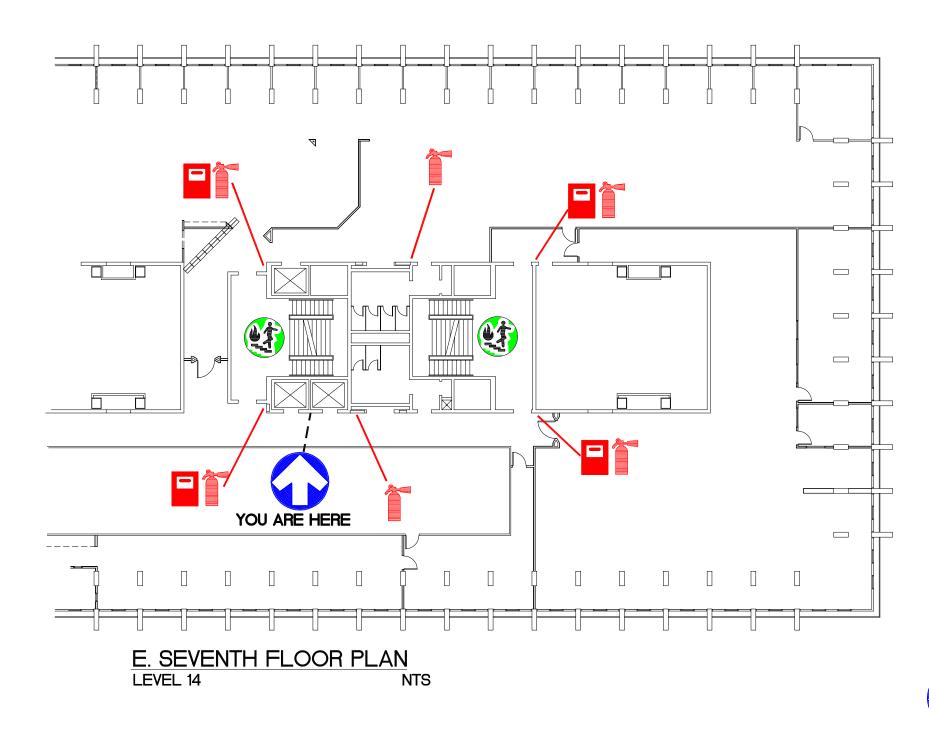

FIRE STAIRS

**EVACUATION ROUTE** 

MAIN WATER SHUT-OFF

SFUDWGS\EVACPLAN\EP004070W\_14.DWG

\_IBRARY

SIMON FRASER UNIVERSITY

00-01-10

YOU ARE HERE