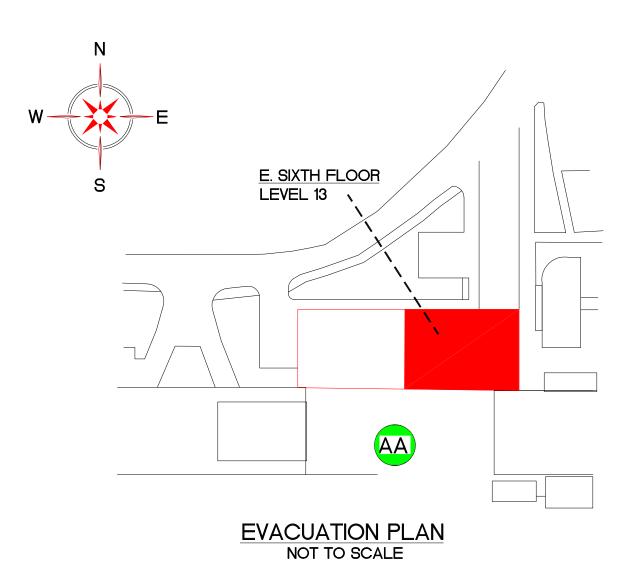

FIRE PULL STATION



FIRE HOSE



ASSEMBLY AREA



FIRE STAIRS



**EVACUATION ROUTE** 



MAIN WATER SHUT-OFF

\_IBRARY









YOU ARE HERE



SPRINKLER SHUT OFF



**EXIT POINT** 



FIRE EXTINGUISHER



FIRE PULL STATION



FIRE HOSE



ASSEMBLY AREA



FIRE STAIRS



**EVACUATION ROUTE** 



MAIN WATER SHUT-OFF







# EVACUATION PLAN NOT TO SCALE

#### **LEGEND**



YOU ARE HERE



SPRINKLER SHUT OFF



**EXIT POINT** 



FIRE EXTINGUISHER



FIRE PULL STATION



FIRE HOSE



ASSEMBLY AREA



FIRE STAIRS



**EVACUATION ROUTE** 







# EVACUATION PLAN NOT TO SCALE

#### **LEGEND**



YOU ARE HERE



SPRINKLER SHUT OFF



**EXIT POINT** 



FIRE EXTINGUISHER



FIRE PULL STATION



FIRE HOSE



ASSEMBLY AREA



FIRE STAIRS



→ — → EVACUATION ROUTE



MAIN WATER SHUT-OFF





































YOU ARE HERE



NOT TO SCALE

SPRINKLER SHUT OFF



**EXIT POINT** 



FIRE EXTINGUISHER



FIRE PULL STATION



FIRE HOSE



ASSEMBLY AREA



FIRE STAIRS



**EVACUATION ROUTE** 























FIRE STAIRS



**EVACUATION ROUTE** 



MAIN WATER SHUT-OFF



SIMON FRASER UNIVERSITY LIBRARY







YOU ARE HERE



SPRINKLER SHUT OFF



EXIT POINT



FIRE EXTINGUISHER



FIRE PULL STATION



FIRE HOSE



ASSEMBLY AREA



FIRE STAIRS



**EVACUATION ROUTE** 



MAIN WATER SHUT-OFF



SFUDWGS\EVACPLAN\EP004070W\_14.DWG

\_IBRARY

SIMON FRASER UNIVERSITY

00-01-10







YOU ARE HERE



SPRINKLER SHUT OFF



EXIT POINT



FIRE EXTINGUISHER



FIRE PULL STATION



FIRE HOSE



ASSEMBLY AREA



FIRE STAIRS



**→ - →** 

**EVACUATION ROUTE** 



MAIN WATER SHUT