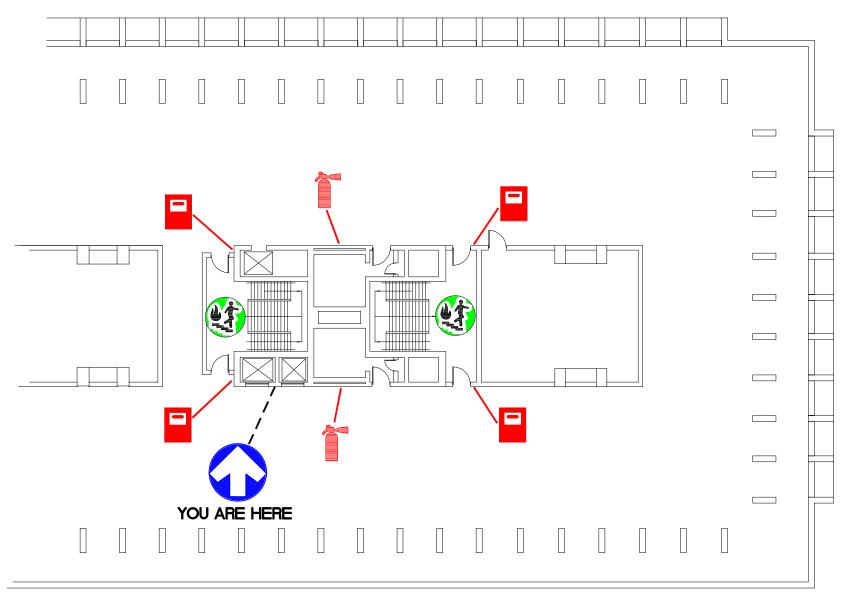

## <u>LEG</u>

YOU ARE HERE

SPRINKLER SHUT OFF

EXIT POINT

FIRE EXTINGUISHER

FIRE PULL STATION

FIRE HOSE

ASSEMBLY AREA

FIRE STAIRS

**→ - →** 

**EVACUATION ROUTE** 

MAIN WATER SHUT-OFF

SIMON FRASER UNIVERSITY

E. FIRST FLOOR PLAN

LEVEL 08

FIRE STAIRS

E. SECOND FLOOR

AA

LEVEL 09

YOU ARE HERE

SPRINKLER SHUT OFF

**EXIT POINT** 

FIRE EXTINGUISHER

FIRE PULL STATION