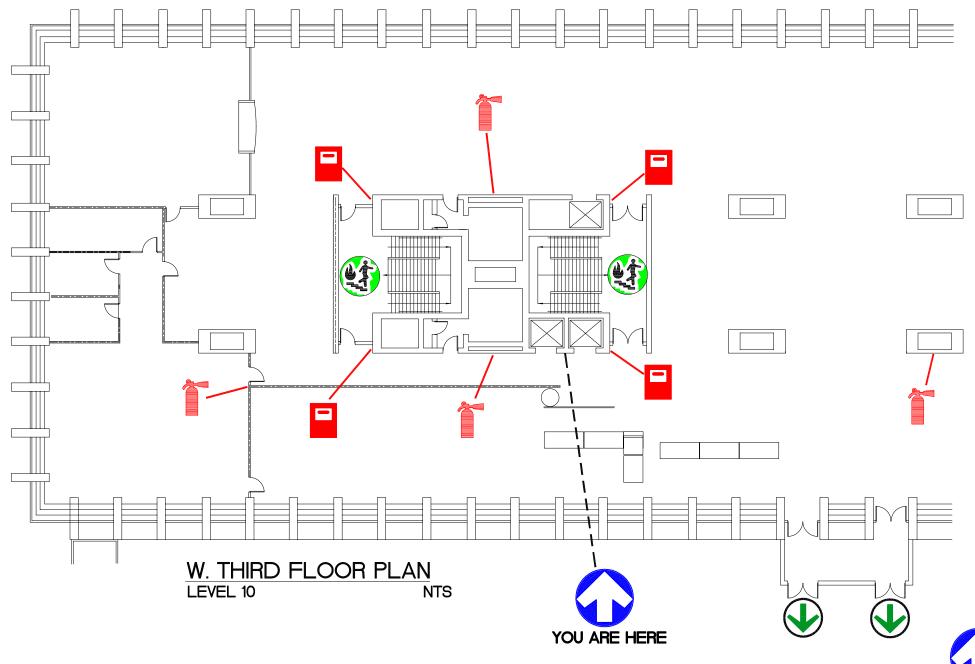

## <u>LEG</u>

YOU ARE HERE

SPRINKLER SHUT OFF

EXIT POINT

FIRE EXTINGUISHER

FIRE PULL STATION

FIRE HOSE

ASSEMBLY AREA

#### **LEGEND**

YOU ARE HERE

SPRINKLER SHUT OFF

**EXIT POINT** 

FIRE EXTINGUISHER

FIRE PULL STATION

FIRE HOSE

ASSEMBLY AREA

FIRE STAIRS

**EVACUATION ROUTE** 