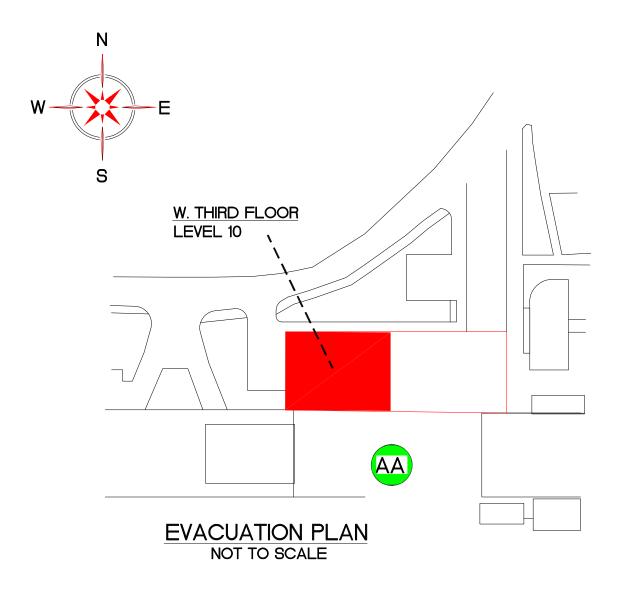

HOSE



ASSEMBLY AREA



FIRE STAIRS



**→ - →** 

**EVACUATION ROUTE** 



MAIN WATER SHUT-OFF

SIMON FRASER UNIVERSITY

E. FIRST FLOOR PLAN

LEVEL 08





















FIRE STAIRS



**EVACUATION ROUTE** 



MAIN WATER SHUT-OFF

SFUDWGS\EVACPLAN\EP004010W\_02.DWG

\_IBRARY

SIMON FRASER UNIVERSITY

00-01-10



NTS





LEVEL 09



E. SECOND FLOOR

AA

LEVEL 09







YOU ARE HERE



SPRINKLER SHUT OFF



**EXIT POINT** 



FIRE EXTINGUISHER



FIRE PULL STATION



FIRE HOSE



ASSEMBLY AREA



FIRE STAIRS



**EVACUATION ROUTE** 



MAIN WATER SHUT-OFF



SIMON FRASER UNIVERSITY LIBRARY







YOU ARE HERE



SPRINKLER SHUT OFF



EXIT POINT



FIRE EXTINGUISHER



FIRE PULL STATION



FIRE HOSE



ASSEMBLY AREA



FIRE STAIRS



SIMON FRASER UNIVERSITY



**EVACUATION ROUTE** 









YOU ARE HERE



SPRINKLER SHUT OFF



EXIT POINT



FIRE EXTINGUISHER



FIRE PULL STATION



FIRE HOSE



ASSEMBLY AREA



FIRE STAIRS



**EVACUATION ROUTE** 



MAIN WATER SHUT-OFF



SFUDWGS\EVACPLAN\EP004030W\_06.DWG

SIMON FRASER UNIVERSITY

00-01-10





EVACUATION PLAN NOT TO SCALE



YOU ARE HERE



SPRINKLER SHUT OFF



**EXIT POINT** 



FIRE EXTINGUISHER



FIRE PULL STATION



FIRE HOSE



ASSEMBLY AREA



FIRE STAIRS



**EVACUATION ROUTE** 



MAIN WATER SHUT-OFF

\_IBRARY









YOU ARE HERE



SPRINKLER SHUT OFF



**EXIT POINT** 



FIRE EXTINGUISHER



FIRE PULL STATION



FIRE HOSE



ASSEMBLY AREA



FIRE STAIRS



**EVACUATION ROUTE** 



MAIN WATER SHUT-OFF







# EVACUATION PLAN NOT TO SCALE

#### **LEGEND**



YOU ARE HERE



SPRINKLER SHUT OFF



**EXIT PO