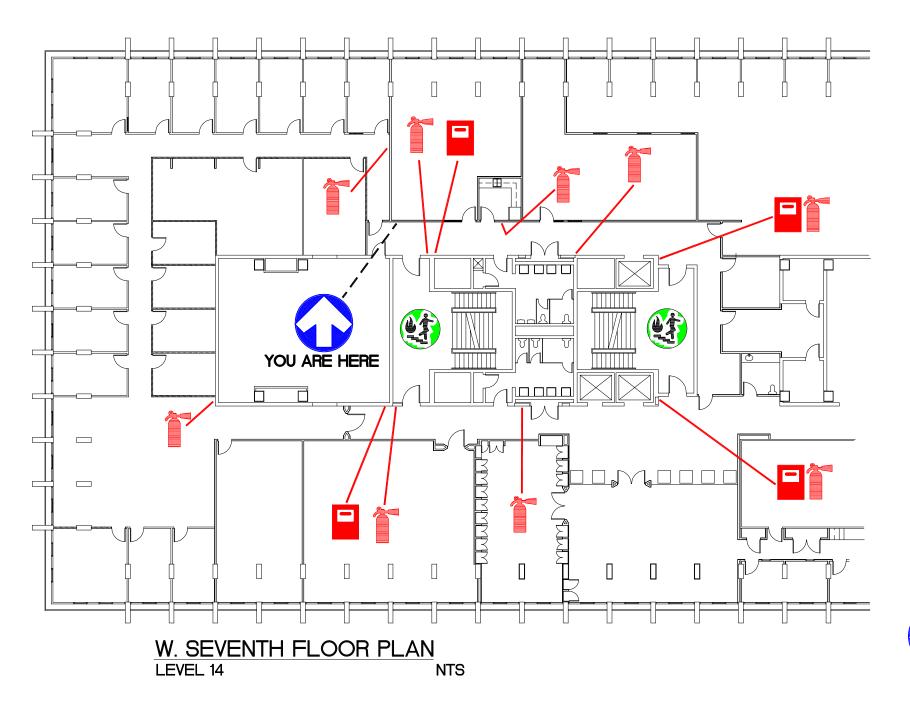

FIRE STAIRS

**EVACUATION ROUTE** 

MAIN WATER SHUT-OFF

SFUDWGS\EVACPLAN\EP004070W\_14.DWG

\_IBRARY

SIMON FRASER UNIVERSITY

00-01-10

YOU ARE HERE

SPRINKLER SHUT OFF

EXIT POINT

FIRE EXTINGUISHER

FIRE PULL STATION

FIRE HOSE

ASSEMBLY AREA

FIRE STAIRS

**→ - →** 

**EVACUATION ROUTE** 

MAIN WATER SHUT-OFF