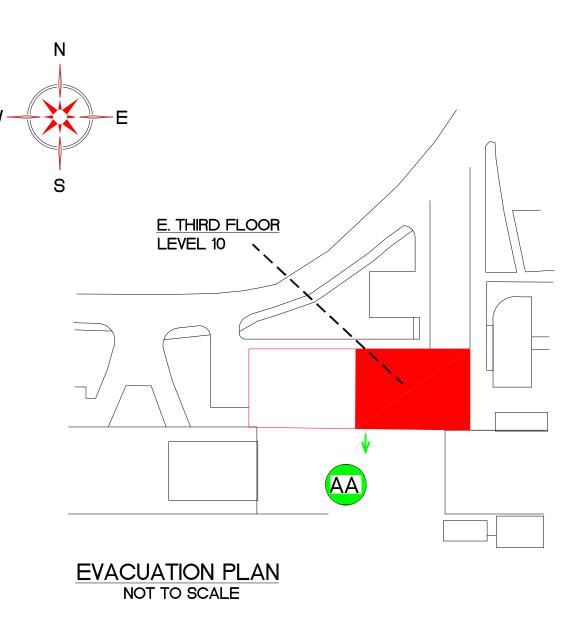

# EVACUATION PLAN NOT TO SCALE

FIRE STAIRS

**EVACUATION ROUTE** 

MAIN WATER SHUT-OFF

SFUDWGS\EVACPLAN\EP004070W\_14.DWG

\_IBRARY

SIMON FRASER UNIVERSITY

00-01-10

YOU ARE HERE