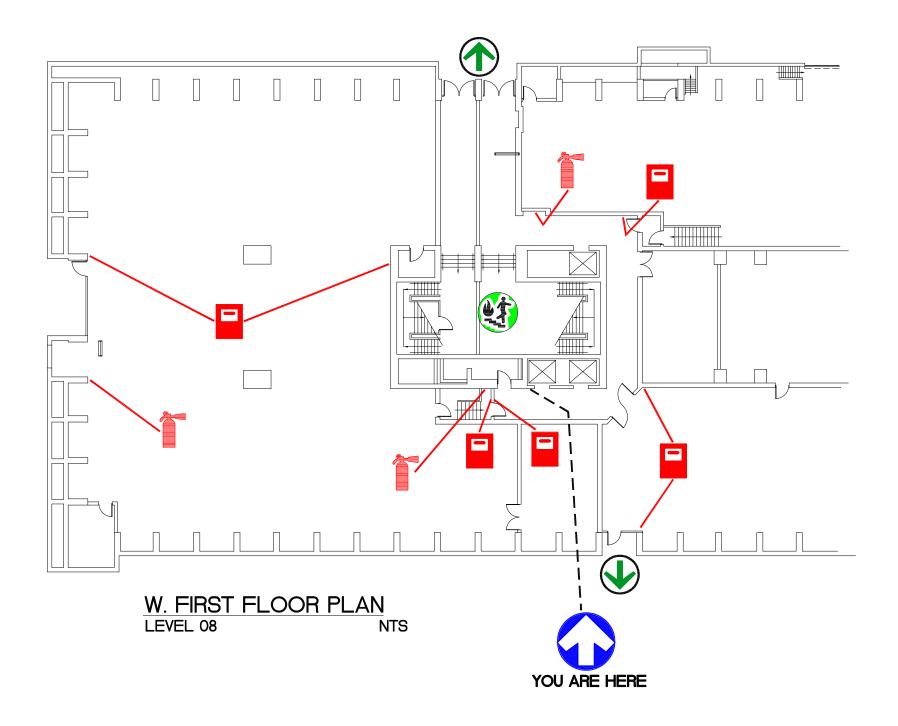

FIRE STAIRS

**→ - →** 

**EVACUATION ROUTE** 

MAIN WATER SHUT-OFF

SIMON FRASER UNIVERSITY

E. FIRST FLOOR PLAN

LEVEL 08

FIRE STAIRS

**EVACUATION ROUTE** 

MAIN WATER SHUT-OFF

SFUDWGS\EVACPLAN\EP004010W\_02.DWG

\_IBRARY

SIMON FRASER UNIVERSITY

00-01-10

NTS

LEVEL 09