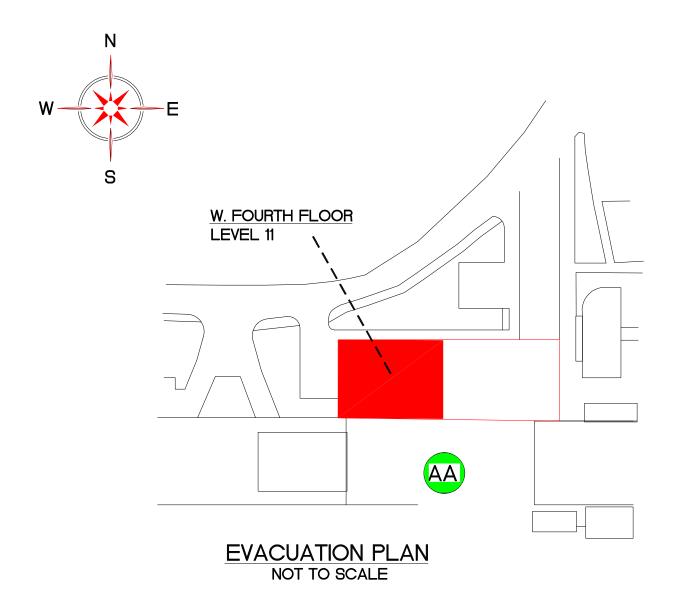

FIRE STAIRS



**EVACUATION ROUTE** 



MAIN WATER SHUT-OFF



SIMON FRASER UNIVERSITY LIBRARY







YOU ARE HERE



SPRINKLER SHUT OFF



EXIT POINT



FIRE EXTINGUISHER



FIRE PULL STATION



FIRE HOSE



ASSEMBLY AREA



FIRE STAIRS



SIMON FRASER UNIVERSITY



**EVACUATION ROUTE** 









YOU ARE HERE



SPRINKLER SHUT OFF



EXIT POINT



FIRE EXTINGUISHER



FIRE PULL STATION



FIRE HOSE



ASSEMBLY AREA



FIRE STAIRS



**EVACUATION ROUTE** 



MAIN WATER SHUT-OFF



SFUDWGS\EVACPLAN\EP004030W\_06.DWG

SIMON FRASER UNIVERSITY

00-01-10





EVACUATION PLAN NOT TO SCALE



YOU ARE HERE



SPRINKLER SHUT OFF



**EXIT POINT** 



FIRE EXTINGUISHER



FIRE PULL STATION



FIRE HOSE



ASSEMBLY AREA



FIRE STAIRS



**EVACUATION ROUTE** 



MAIN WATER SHUT-OFF

\_IBRARY









YOU ARE HERE



SPRINKLER SHUT OFF



**EXIT POINT** 



FIRE EXTINGUISHER



FIRE PULL STATION



FIRE HOSE



ASSEMBLY AREA



FIRE STAIRS



**EVACUATION ROUTE** 



MAIN WATER SHUT-OFF







# EVACUATION PLAN NOT TO SCALE

#### **LEGEND**



YOU ARE HERE



SPRINKLER SHUT OFF



**EXIT POINT** 



FIRE EXTINGUISHER



FIRE PULL STATION



FIRE HOSE



ASSEMBLY AREA



FIRE STAIRS



**EVACUATION ROUTE** 







# EVACUATION PLAN NOT TO SCALE

#### **LEGEND**



YOU ARE HERE



SPRINKLER SHUT OFF



**EXIT POINT** 



FIRE EXTINGUISHER



FIRE PULL STATION



FIRE HOSE



ASSEMBLY AREA



FIRE STAIRS



→ — → EVACUATION ROUTE



MAIN WATER SHUT-OFF





































YOU ARE HERE



NOT TO SCALE

SPRINKLER SHUT OFF



**EXIT POINT** 



FIRE EXTINGUISHER



FIRE P