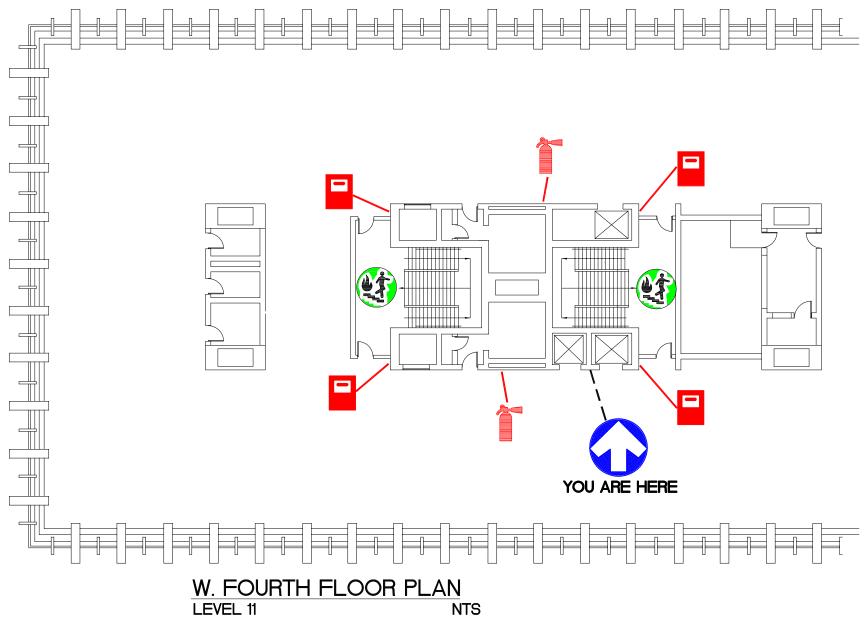

FIRE STAIRS

**EVACUATION ROUTE** 

MAIN WATER SHUT-OFF

SFUDWGS\EVACPLAN\EP004070W\_14.DWG

\_IBRARY

SIMON FRASER UNIVERSITY

00-01-10

YOU ARE HERE

SPRINKLER SHUT OFF

EXIT POINT

FIRE EXTINGUISHER

FIRE PULL STATION

FIRE HOSE

ASSEMBLY AREA

FIRE STAIRS

**→ - →** 

**EVACUATION ROUTE** 

MAIN WATER SHUT-OFF