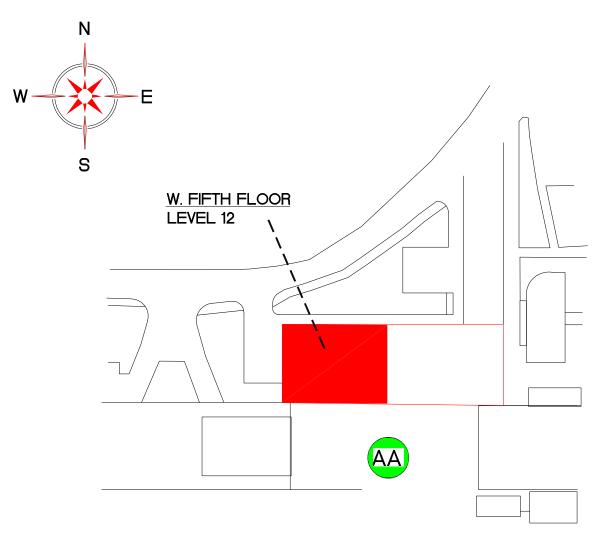

E. SECOND FLOOR

AA

LEVEL 09

YOU ARE HERE

SPRINKLER SHUT OFF

**EXIT POINT** 

FIRE EXTINGUISHER

FIRE PULL STATION