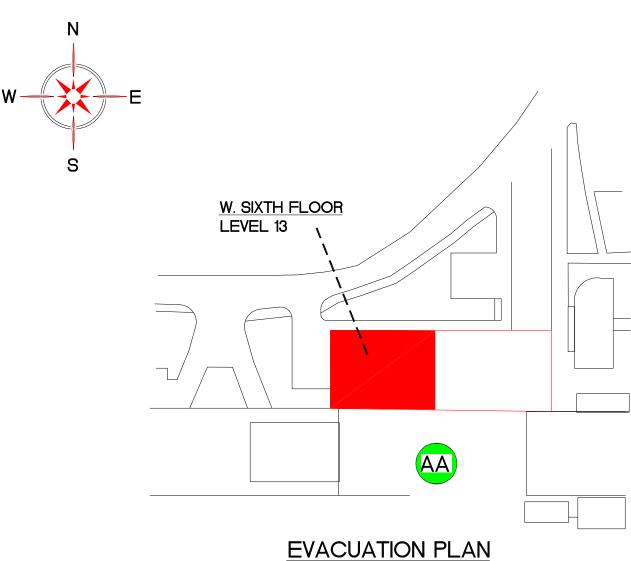

E HOSE



ASSEMBLY AREA



FIRE STAIRS



**EVACUATION ROUTE** 



MAIN WATER SHUT-OFF

\_IBRARY









YOU ARE HERE



SPRINKLER SHUT OFF



**EXIT POINT** 



FIRE EXTINGUISHER



FIRE PULL STATION



FIRE HOSE



ASSEMBLY AREA



FIRE STAIRS



**EVACUATION ROUTE** 



MAIN WATER SHUT-OFF







# EVACUATION PLAN NOT TO SCALE

#### **LEGEND**



YOU ARE HERE



SPRINKLER SHUT OFF



**EXIT POINT** 



FIRE EXTINGUISHER



FIRE PULL STATION



FIRE HOSE



ASSEMBLY AREA



FIRE STAIRS



**EVACUATION ROUTE** 







# EVACUATION PLAN NOT TO SCALE

#### **LEGEND**



YOU ARE HERE



SPRINKLER SHUT OFF



**EXIT POINT** 



FIRE EXTINGUISHER



FIRE PULL STATION



FIRE HOSE



ASSEMBLY AREA



FIRE STAIRS



→ — → EVACUATION ROUTE



MAIN WATER SHUT-OFF





































YOU ARE HERE



NOT TO SCALE

SPRINKLER SHUT OFF



**EXIT POINT** 



FIRE EXTINGUISHER



FIRE PULL STATION



FIRE HOSE



ASSEMBLY AREA



FIRE STAIRS



**EVACUATION ROUTE** 























FIRE STAIRS



**EVACUATION ROUTE** 



MAIN WATER SHUT-OFF



SIMON FRASER UNIVERSITY LIBRARY







YOU ARE HERE



SPRINKLER SHUT OFF



EXIT POINT



FIRE EXTINGUISHER



FIRE PULL STATION



FIRE HOSE



ASSEMBLY AREA



FIRE STAIRS



**EVACUATION ROUTE** 



MAIN WATER SHUT-OFF



SFUDWGS\EVACPLAN\EP004070W\_14.DWG

\_IBRARY

SIMON FRASER UNIVERSITY

00-01-10







YOU ARE HERE



SPRINKLER SHUT OFF



EXIT POINT



FIRE EXTINGUISHER



FIRE PULL STATION



FIRE HOSE



ASSEMBLY AREA



FIRE STAIRS



**→ - →** 

**EVACUATION ROUTE** 



MAIN WATER SHUT-OFF