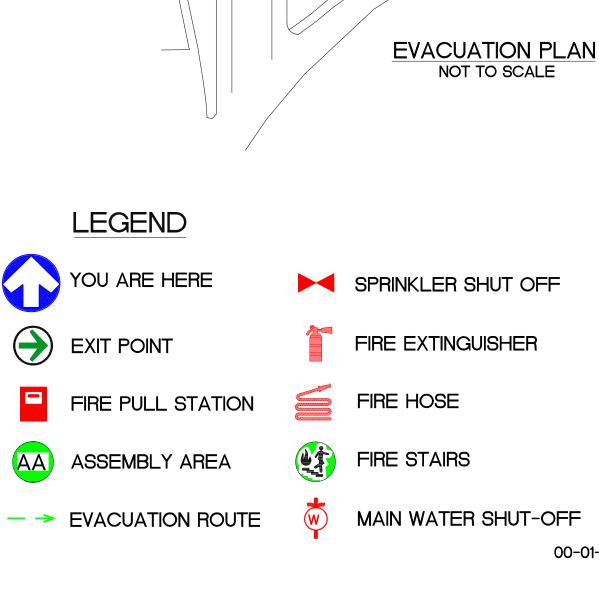

## <u>LEG</u>

YOU ARE HERE

SPRINKLER SHUT OFF

EXIT POINT

FIRE EXTINGUISHER

FIRE PULL STATION

FIRE HOSE

ASSEMBLY AREA

FIRE STAIRS

**→ - →** 

**EVACUATION ROUTE** 

MAIN WATER SHUT-OFF

SIMON FRASER UNIVERSITY

E. FIRST FLOOR PLAN

LEVEL 08

FIRE STAIRS

# EVACUATION PLAN NOT TO SCALE