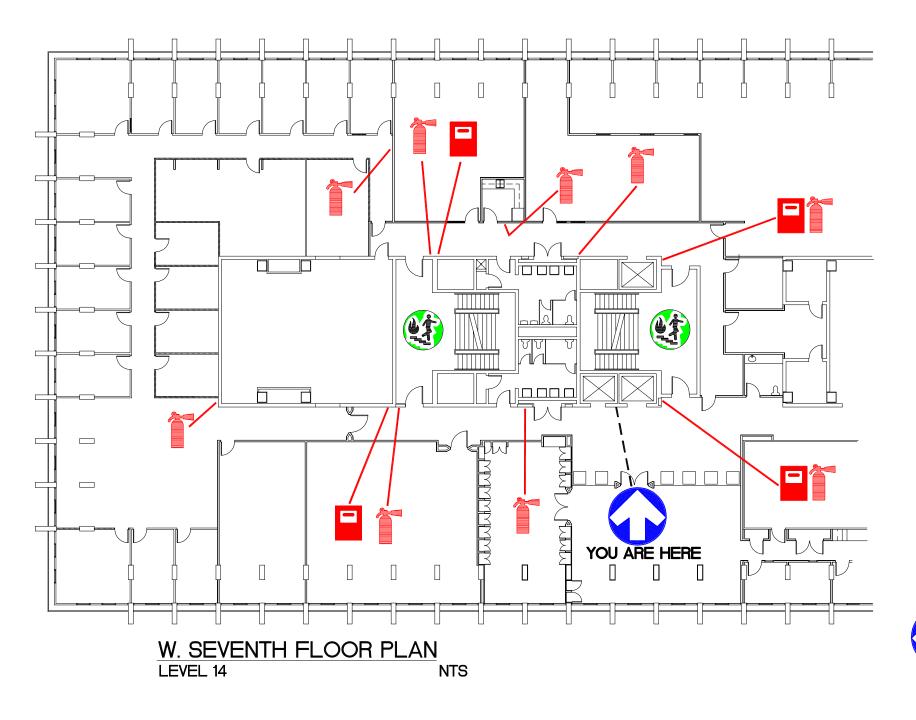

FIRE STAIRS

**EVACUATION ROUTE** 

MAIN WATER SHUT-OFF

SFUDWGS\EVACPLAN\EP004070W\_14.DWG

\_IBRARY

SIMON FRASER UNIVERSITY

00-01-10

YOU ARE HERE