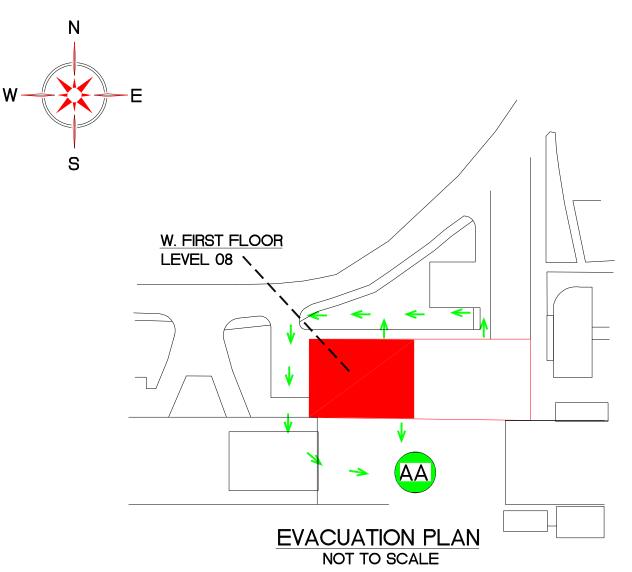

## <u>LEG</u>





YOU ARE HERE



SPRINKLER SHUT OFF



EXIT POINT



FIRE EXTINGUISHER



FIRE PULL STATION



FIRE HOSE



ASSEMBLY AREA



FIRE STAIRS



**→ - →** 

**EVACUATION ROUTE** 



MAIN WATER SHUT-OFF

SIMON FRASER UNIVERSITY

E. FIRST FLOOR PLAN

LEVEL 08





















FIRE STAIRS



**EVACUATION ROUTE** 



MAIN WATER SHUT-OFF

SFUDWGS\EVACPLAN\EP004010W\_02.DWG

\_IBRARY

SIMON FRASER UNIVERSITY

00-01-10



NTS





LEVEL 09



E. SECOND FLOOR

AA

LEVEL 09







YOU ARE HERE



SPRINKLER SHUT OFF



**EXIT POINT** 



FIRE EXTINGUISHER



FIRE PULL STATION



FIRE HOSE



ASSEMBLY AREA



FIRE STAIRS



**EVACUATION ROUTE** 



MAIN WATER SHUT-OFF



SIMON FRASER UNIVERSITY LIBRARY







YOU ARE HERE



SPRINKLER SHUT OFF



EXIT POINT



FIRE EXTINGUISHER



FIRE PULL STATION



FIRE HOSE



ASSEMBLY AREA



FIRE STAIRS



SIMON FRASER UNIVERSITY



**EVACUATION ROUTE** 









YOU ARE HERE



SPRINKLER SHUT OFF



EXIT POINT



FIRE EXTINGUISHER



FIRE PULL STATION



FIRE HOSE



ASSEMBLY AREA



FIRE STAIRS



**EVACUATION