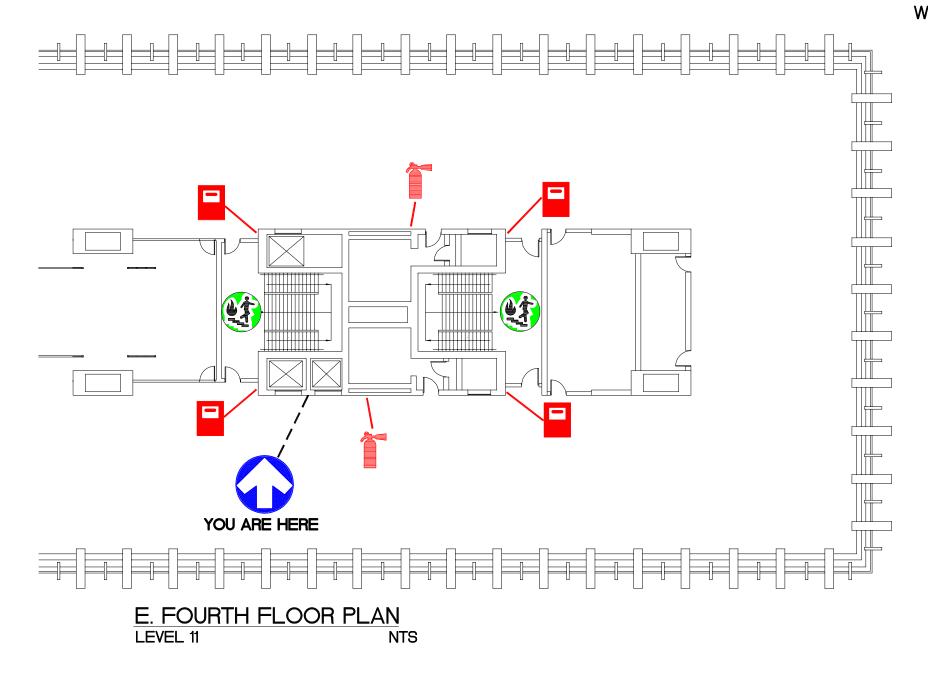

FIRE STAIRS

**EVACUATION ROUTE** 

MAIN WATER SHUT-OFF

SFUDWGS\EVACPLAN\EP004070W\_14.DWG

\_IBRARY

SIMON FRASER UNIVERSITY

00-01-10

YOU ARE HERE

SPRINKLER SHUT OFF

EXIT POINT

FIRE EXTINGUISHER

FIRE PULL STATION

FIRE HOSE

ASSEMBLY AREA

FIRE STAIRS

**→ - →** 

**EVACUATION ROUTE** 

MAIN WATER SHUT-OFF