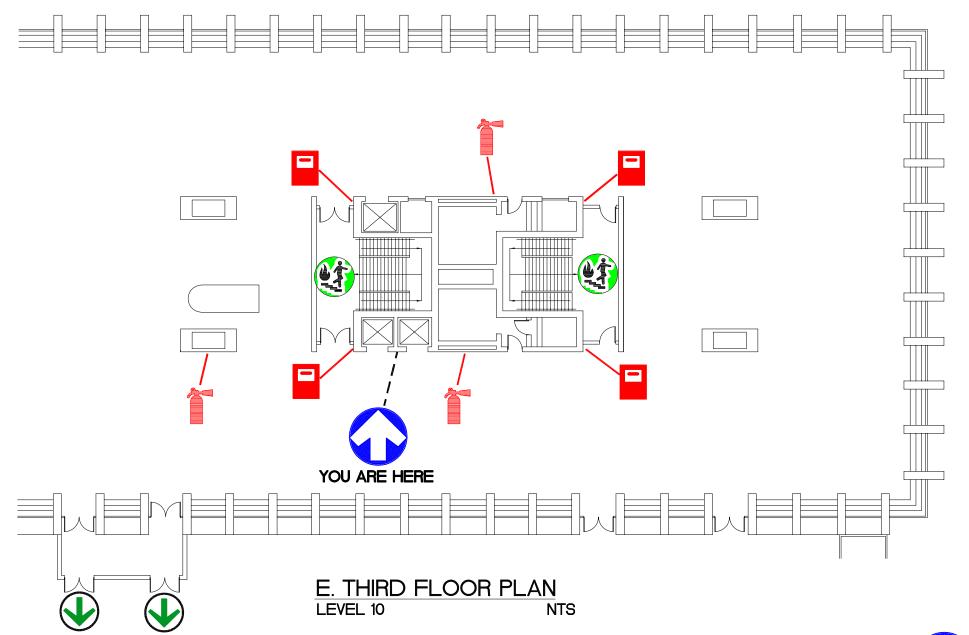

## <u>LEG</u>

YOU ARE HERE

SPRINKLER SHUT OFF

EXIT POINT

FIRE EXTINGUISHER

FIRE PULL STATION

FIRE HOSE

ASSEMBLY AREA

FIRE STAIRS

**→ - →** 

**EVACUATION ROUTE** 

MAIN WATER SHUT-OFF

SIMON FRASER UNIVERSITY

E. FIRST FLOOR PLAN

LEVEL 08

FIRE STAIRS

E. SECOND FLOOR

AA

LEVEL 09

YOU ARE HERE

SPRINKLER SHUT OFF

**EXIT POINT** 

FIRE EXTINGUISHER

FIRE PULL STATION

FIRE HOSE

ASSEMBLY AREA

FIRE STAIRS

**EVACUATION ROUTE** 

MAIN WATER SHUT-OFF

SIMON FRASER UNIVERSITY LIBRARY

YOU ARE HERE

SPRINKLER SHUT OFF

EXIT POINT

FIRE EXTINGUISHER

FIRE PULL STATION

FIRE HOSE

ASSEMBLY AREA

FIRE STAIRS

SIMON FRASER UNIVERSITY

**EVACUATION ROUTE** 

YOU ARE HERE

SPRINKLER SHUT OFF

EXIT POINT

FIRE EXTINGUISHER

FIRE PULL STATION

FIRE HOSE

ASSEMBLY AREA

FIRE STAIRS