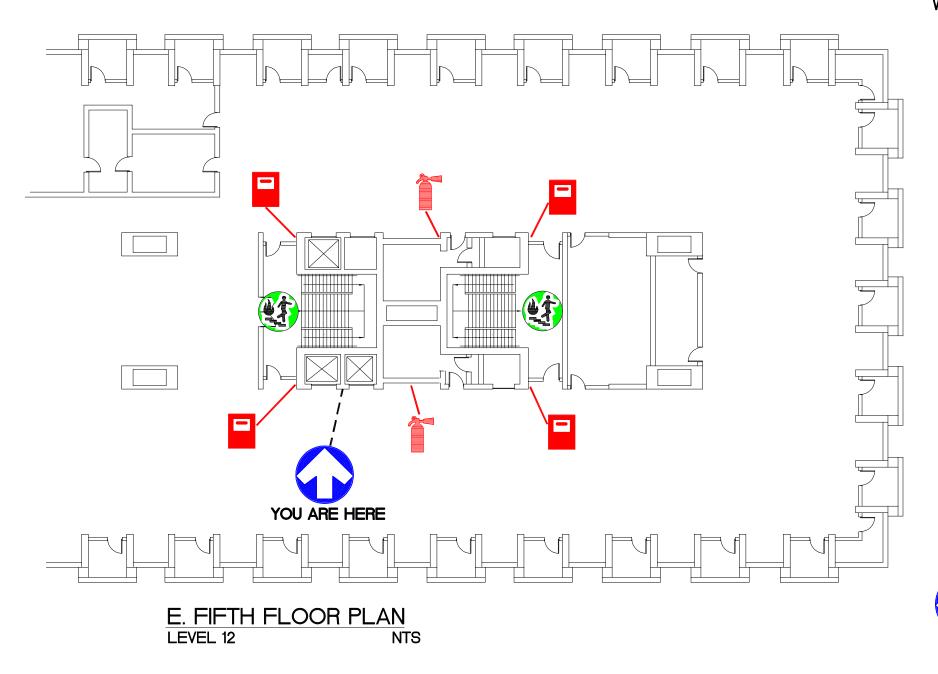

## <u>LEG</u>

YOU ARE HERE

SPRINKLER SHUT OFF

EXIT POINT

FIRE EXTINGUISHER

FIRE PULL STATION

FIRE HOSE

ASSEMBLY AREA

FIRE STAIRS

**→ - →** 

**EVACUATION ROUTE** 

MAIN WATER SHUT-OFF

SIMON FRASER UNIVERSITY

E. FIRST FLOOR PLAN

LEVEL 08

FIRE STAIRS