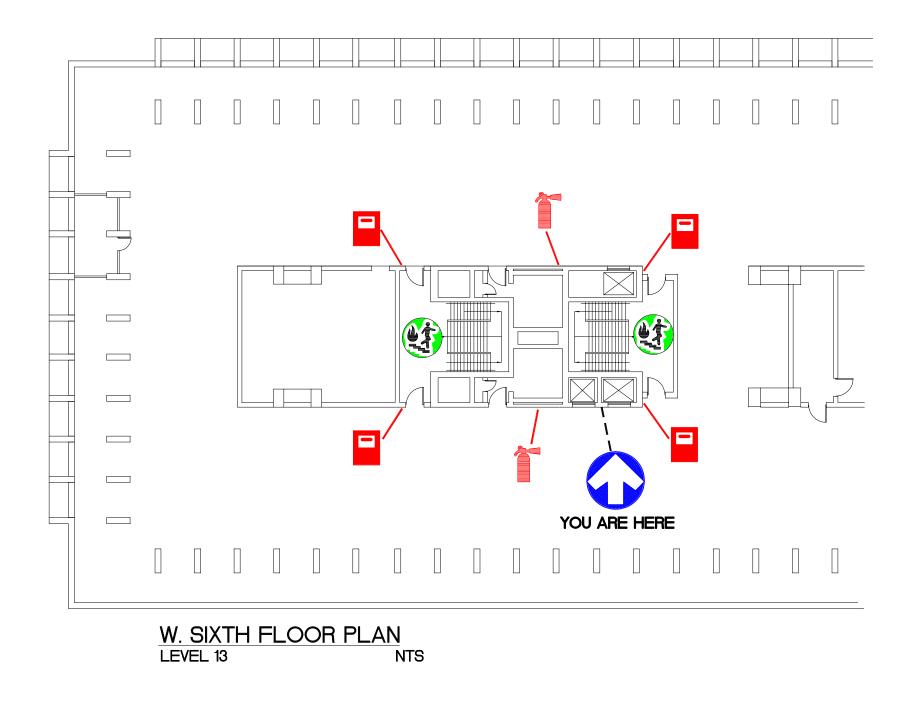

FIRE STAIRS

**EVACUATION ROUTE** 

MAIN WATER SHUT-OFF

SFUDWGS\EVACPLAN\EP004070W\_14.DWG

\_IBRARY

SIMON FRASER UNIVERSITY

00-01-10

YOU ARE HERE

SPRINKLER SHUT OFF

EXIT POINT

FIRE EXTINGUISHER

FIRE PULL STATION

FIRE HOSE

ASSEMBLY AREA

FIRE STAIRS

**→ - →** 

**EVACUATION ROUTE** 

MAIN WATER SHUT-OFF