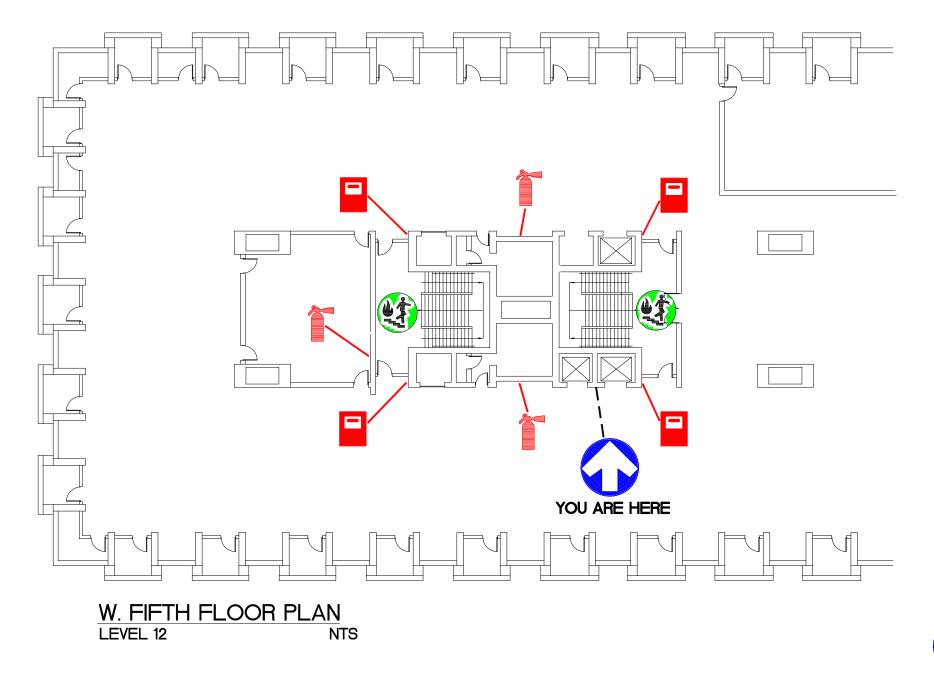

E. SECOND FLOOR

AA

LEVEL 09

YOU ARE HERE

SPRINKLER SHUT OFF

**EXIT POINT** 

FIRE EXTINGUISHER

FIRE PULL STATION