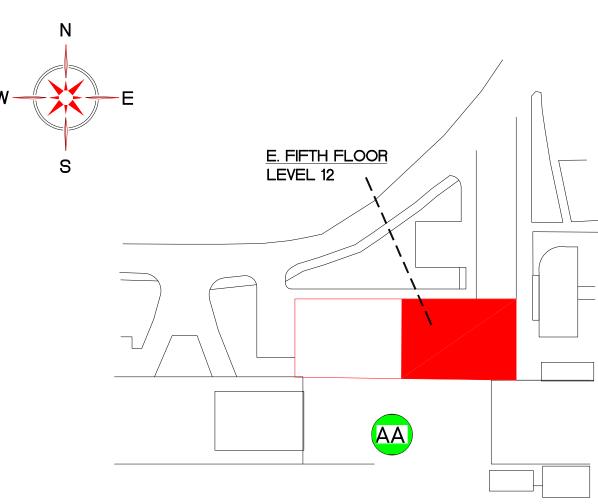

FIRE HOSE



ASSEMBLY AREA



FIRE STAIRS



SIMON FRASER UNIVERSITY



**EVACUATION ROUTE** 









YOU ARE HERE



SPRINKLER SHUT OFF



EXIT POINT



FIRE EXTINGUISHER



FIRE PULL STATION



FIRE HOSE



ASSEMBLY AREA



FIRE STAIRS



**EVACUATION ROUTE** 



MAIN WATER SHUT-OFF



SFUDWGS\EVACPLAN\EP004030W\_06.DWG

SIMON FRASER UNIVERSITY

00-01-10





EVACUATION PLAN NOT TO SCALE



YOU ARE HERE



SPRINKLER SHUT OFF



**EXIT POINT** 



FIRE EXTINGUISHER



FIRE PULL STATION



FIRE HOSE



ASSEMBLY AREA



FIRE STAIRS



**EVACUATION ROUTE** 



MAIN WATER SHUT-OFF

\_IBRARY









YOU ARE HERE



SPRINKLER SHUT OFF



**EXIT POINT** 



FIRE EXTINGUISHER



FIRE PULL STATION



FIRE HOSE



ASSEMBLY AREA



FIRE STAIRS



**EVACUATION ROUTE** 



MAIN WATER SHUT-OFF







# EVACUATION PLAN NOT TO SCALE

#### **LEGEND**



YOU ARE HERE



SPRINKLER SHUT OFF



**EXIT POINT** 



FIRE EXTINGUISHER



FIRE PULL STATION



FIRE HOSE



ASSEMBLY AREA



FIRE STAIRS



**EVACUATION ROUTE** 







# EVACUATION PLAN NOT TO SCALE

#### **LEGEND**



YOU ARE HERE



SPRINKLER SHUT OFF



**EXIT POINT** 



FIRE EXTINGUISHER



FIRE PULL STATION



FIRE HOSE



ASSEMBLY AREA



FIRE STAIRS



→ — → EVACUATION ROUTE



MAIN WATER SHUT-OFF





































YOU ARE HERE



NOT TO SCALE

SPRINKLER SHUT OFF



**EXIT POINT** 



FIRE EXTINGUISHER



FIRE PULL STATION



FIRE HOSE



ASSEMBLY AREA



FIRE STAIRS



**EVACUATION ROUTE** 























FIRE STAIRS



**EVACUATION ROUTE** 



MAIN WATER SHUT-OFF



SIMON FRASER UNIVERSITY LIBRAR