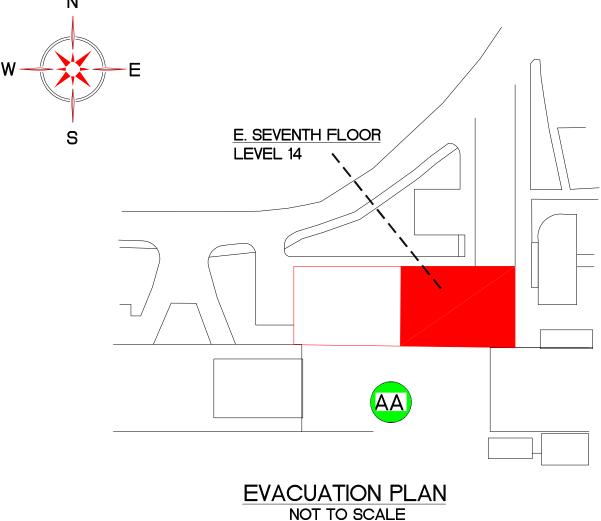

FIRE STAIRS

**EVACUATION ROUTE** 

MAIN WATER SHUT-OFF

SFUDWGS\EVACPLAN\EP004070W\_14.DWG

\_IBRARY

SIMON FRASER UNIVERSITY

00-01-10

YOU ARE HERE