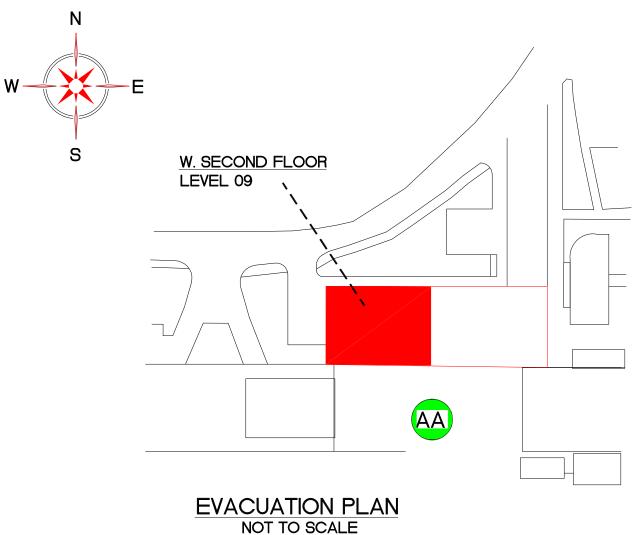

**EVACUATION ROUTE** 

MAIN WATER SHUT-OFF

SFUDWGS\EVACPLAN\EP004010W\_02.DWG

\_IBRARY

SIMON FRASER UNIVERSITY

00-01-10

NTS

LEVEL 09

E. SECOND FLOOR

AA

LEVEL 09

YOU ARE HERE

SPRINKLER SHUT OFF

**EXIT POINT** 

FIRE EXTINGUISHER

FIRE PULL STATION