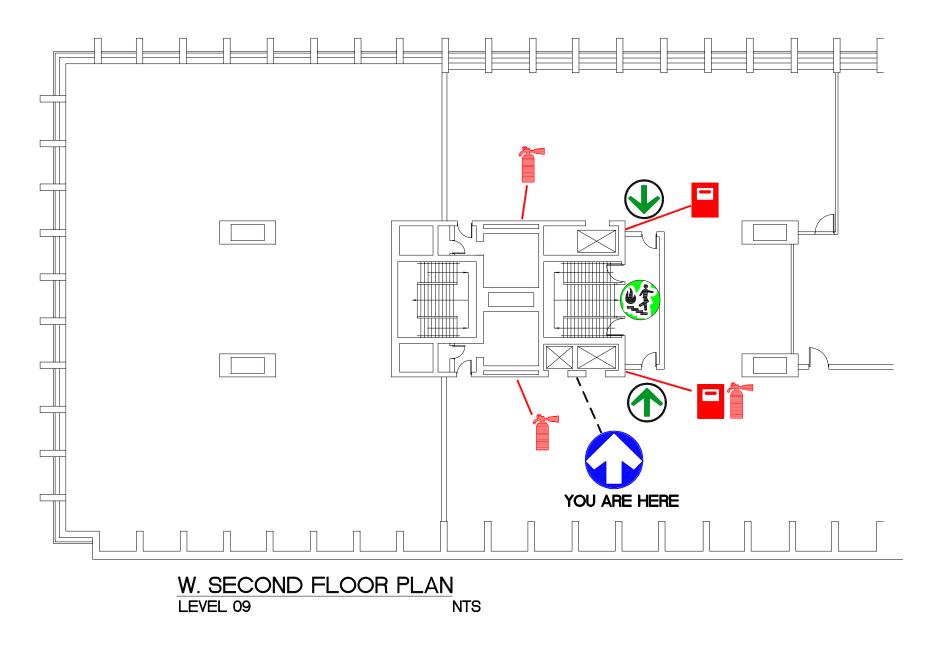

E. SECOND FLOOR

AA

LEVEL 09

YOU ARE HERE

SPRINKLER SHUT OFF

**EXIT POINT** 

FIRE EXTINGUISHER

FIRE PULL STATION