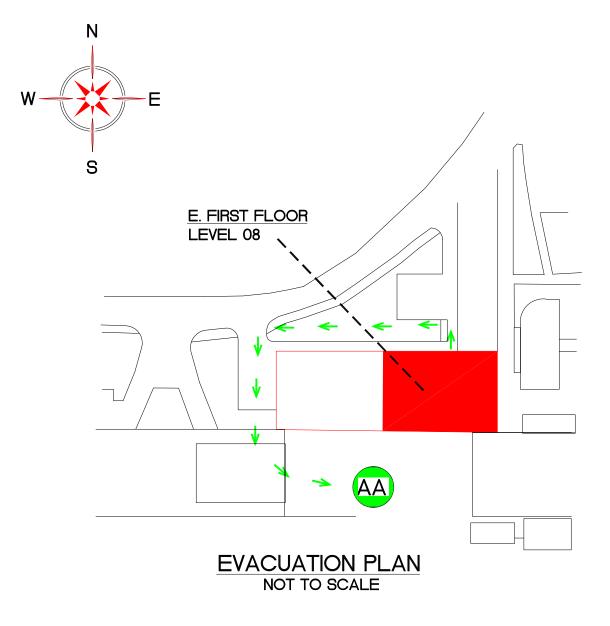

## <u>LEG</u>





YOU ARE HERE



SPRINKLER SHUT OFF



EXIT POINT



FIRE EXTINGUISHER



FIRE PULL STATION



FIRE HOSE



ASSEMBLY AREA



FIRE STAIRS



**→ - →** 

**EVACUATION ROUTE** 



MAIN WATER SHUT-OFF

SIMON FRASER UNIVERSITY

E. FIRST FLOOR PLAN

LEVEL 08





















FIRE STAIRS



**EVACUATION ROUTE** 



MAIN WATER SHUT-OFF

SFUDWGS\EVACPLAN\EP004010W\_02.DWG

\_IBRARY

SIMON FRASER UNIVERSITY

00-01-10



NTS





LEVEL 09



E. SECOND FLOOR

AA

LEVEL 09







YOU ARE HERE



SPRINKLER SHUT OFF



**EXIT POINT** 



FIRE EXTINGUISHER



FIRE PULL STATION



FIRE HOSE



ASSEMBLY AREA



FIRE STAIRS



**EVACUATION ROUTE** 



MAIN WATER SHUT-OFF



SIMON FRASER UNIVERSITY LIBRARY







YOU ARE HERE



SPRINKLER SHUT OFF



EXIT POINT



FIRE EXTINGUISHER