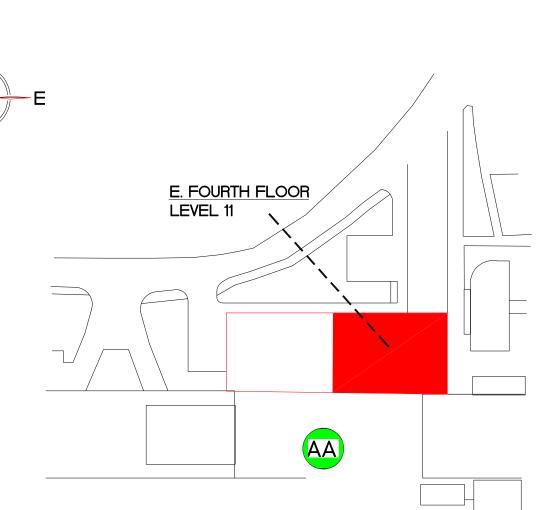

FIRE STAIRS

**EVACUATION ROUTE** 

MAIN WATER SHUT-OFF

SFUDWGS\EVACPLAN\EP004070W\_14.DWG

\_IBRARY

SIMON FRASER UNIVERSITY

00-01-10

YOU ARE HERE