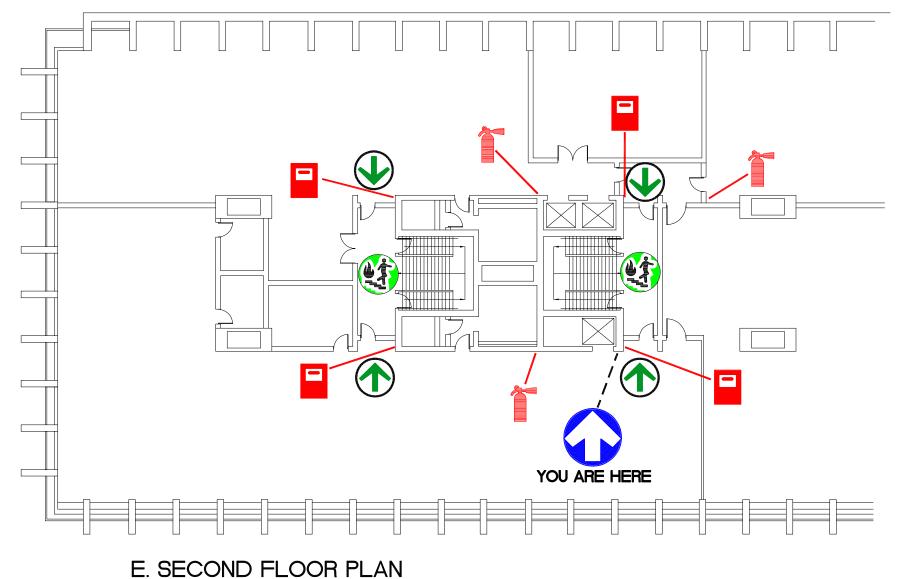

E. SECOND FLOOR

AA

LEVEL 09

YOU ARE HERE

SPRINKLER SHUT OFF

**EXIT POINT** 

FIRE EXTINGUISHER

FIRE PULL STATION

FIRE HOSE

ASSEMBLY AREA

FIRE STAIRS

**EVACUATION ROUTE** 

MAIN WATER SHUT-OFF

SIMON FRASER UNIVERSITY LIBRARY

YOU ARE HERE

SPRINKLER SHUT OFF