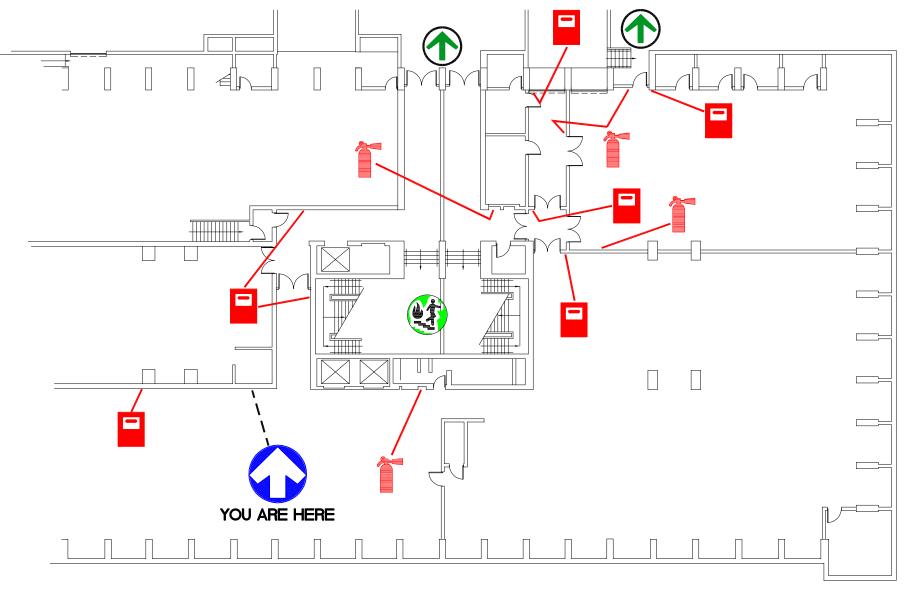

## <u>LEG</u>

YOU ARE HERE

SPRINKLER SHUT OFF

EXIT POINT

FIRE EXTINGUISHER

FIRE PULL STATION

FIRE HOSE

ASSEMBLY AREA

FIRE STAIRS

**→ - →** 

**EVACUATION ROUTE** 

MAIN WATER SHUT-OFF

SIMON FRASER UNIVERSITY

E. FIRST FLOOR PLAN

LEVEL 08

FIRE STAIRS