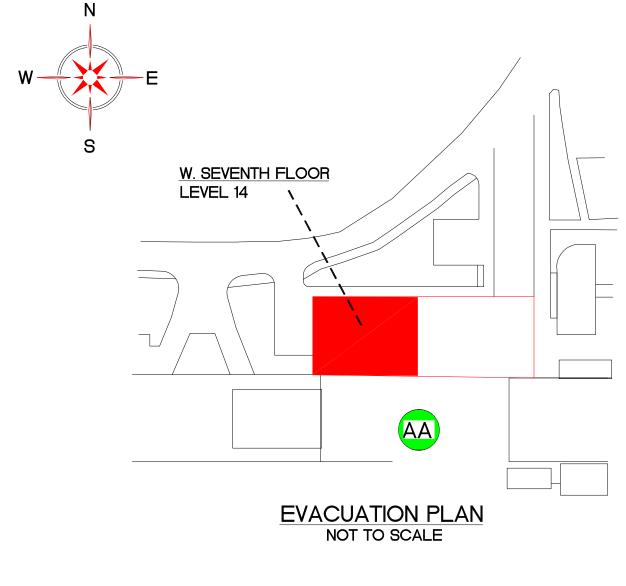

FIRE STAIRS

**EVACUATION ROUTE** 

MAIN WATER SHUT-OFF

SFUDWGS\EVACPLAN\EP004070W\_14.DWG

\_IBRARY

SIMON FRASER UNIVERSITY

00-01-10

YOU ARE HERE

SPRINKLER SHUT OFF

EXIT POINT

FIRE EXTINGUISHER

FIRE PULL STATION

FIRE HOSE

ASSEMBLY AREA

FIRE STAIRS

**→ - →** 

**EVACUATION ROUTE** 

MAIN WATER SHUT-OFF