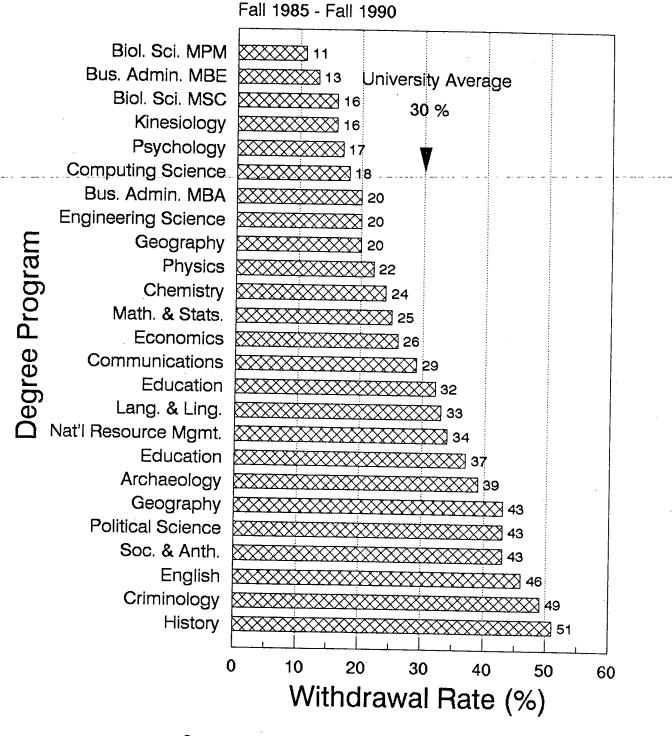

Withdrawal rates are presented, starting on page 36, in the Graduate Studies Fact Book. There are tremendous variations in rates between programs. The overall rates for the University as a whole are in line with the results of similar studies performed in the U.S. I know of no comparable studies yet completed in Canada, although the Western Canadian Deans of Graduate Studies have now initiated a project to compile these data.

I am very concerned about the low completion rates in our graduate programs. Withdrawal may be due to any one of or a combination of factors including: lack of ability, lack of motivation, lack of financial resources, health problems, and deficiencies in the graduate programs and/or their implementation. I am assisting a graduate student who is, as her Master's project, is performing a study of a sample of students who withdrew; I hope to have the results within a year. Other analyses of the dataset used to generate the reports in the Graduate Studies Fact Book are on-going. I also plan to initiate an exit questionnaire.