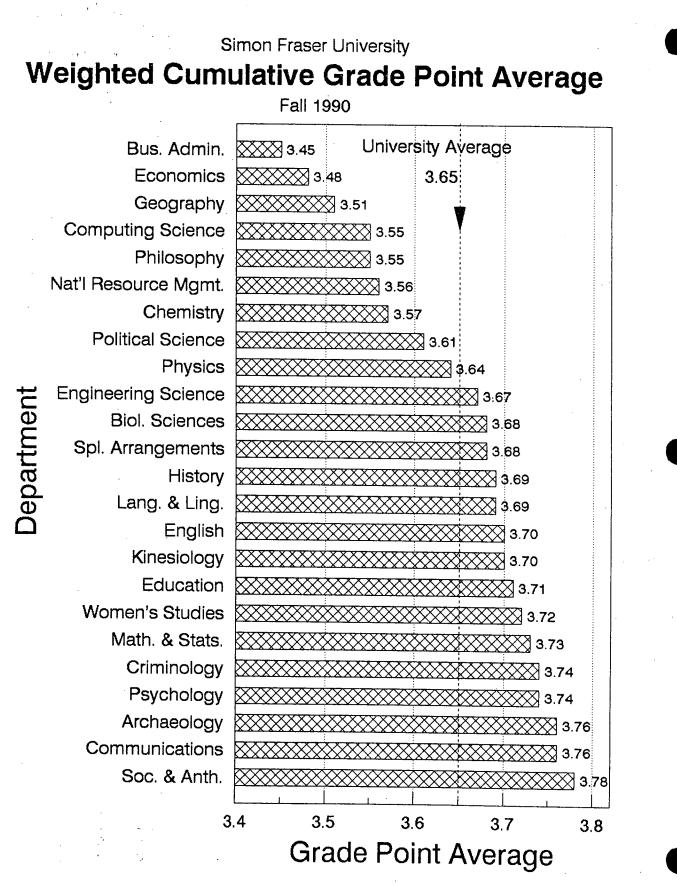

#### III. <u>Grades</u>

Page 13 of the Graduate Studies Fact Book gives information on the S.F.U. graduate grades of the end of the Summer 1990 semester; it excludes students who had not yet taken an S.F.U. graduate course. Data were taken from the Registrar's data files and incorporated into and processed within the Graduate Studies Database system.

Report to Senate 02/04/1991 Page 3

The tremendous range in the grade distributions among departments may stem from two causes: (1) differences in grading practices and (2) differences in the abilities of students. I believe that, most likely, it is a mixture of these with the former a larger contributor than the latter. This range is one of the reasons that I have moved away from interdepartmental comparisons of CGPA in the ranking of applicants for S.F.U. graduate scholarships.