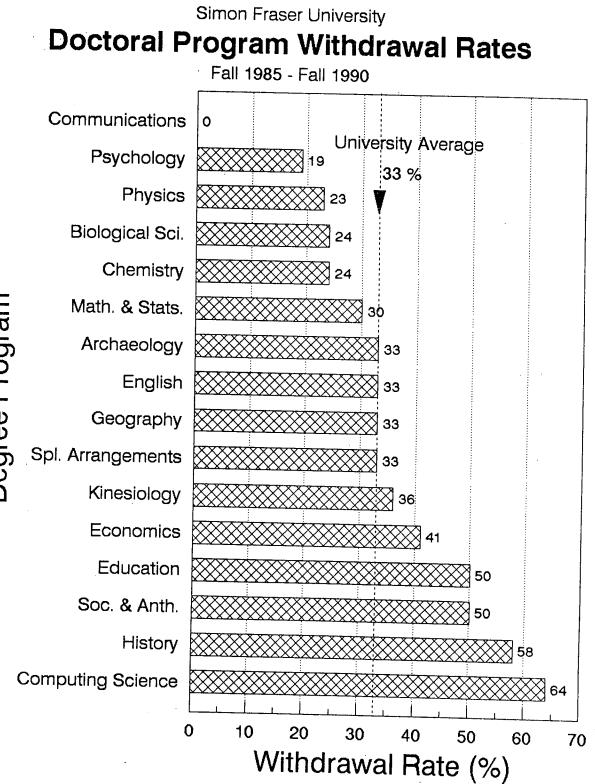

Withdrawal rates are presented, starting on page 36, in the Graduate Studies Fact Book. There are tremendous variations in rates between programs. The overall rates for the University as a whole are in line with the results of similar studies performed in the U.S. I know of no comparable studies yet completed in Canada, although the Western Canadian Deans of Graduate Studies have now initiated a project to compile these data.

I am very concerned about the low completion rates in our graduate programs. Withdrawal may be due to any one of or a combination of factors including: lack of ability, lack of motivation, lack of financial resources, health problems, and deficiencies in the graduate programs and/or their implementation. I am assisting a graduate student who is, as her Master's project, is performing a study of a sample of students who withdrew; I hope to have the results within a year. Other analyses of the dataset used to generate the reports in the Graduate Studies Fact Book are on-going. I also plan to initiate an exit questionnaire.