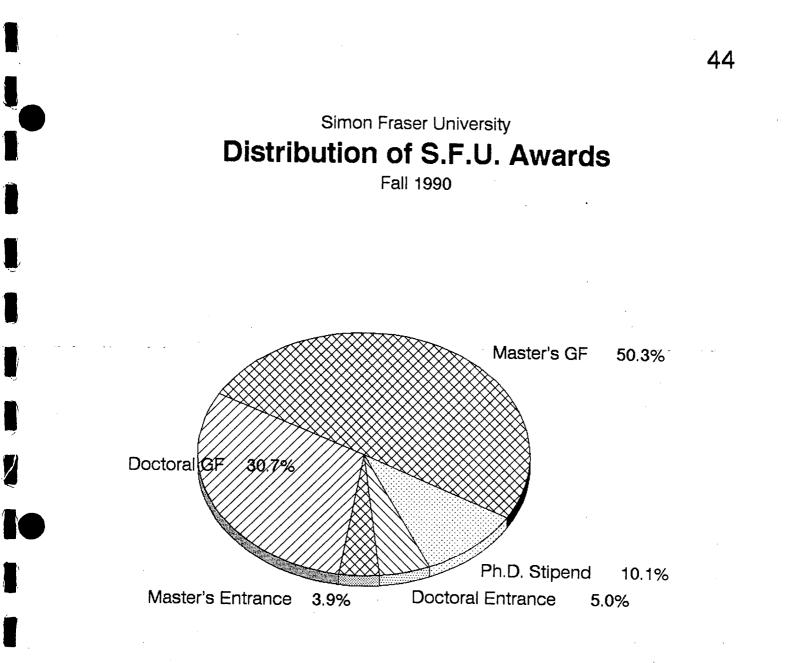

Meanwhile, I am continuing to press for improved funding for graduate financial aid. There have been very substantial increases to the graduate scholarships budget in the last two years. I am very pleased that the recently concluded agreement with Teaching Support Staff Union increases the Teaching Assistant stipend and reduces the workload. The latter factor will both allow students more time for their studies and will create additional teaching assistant positions, allowing more graduate students to receive appointments.