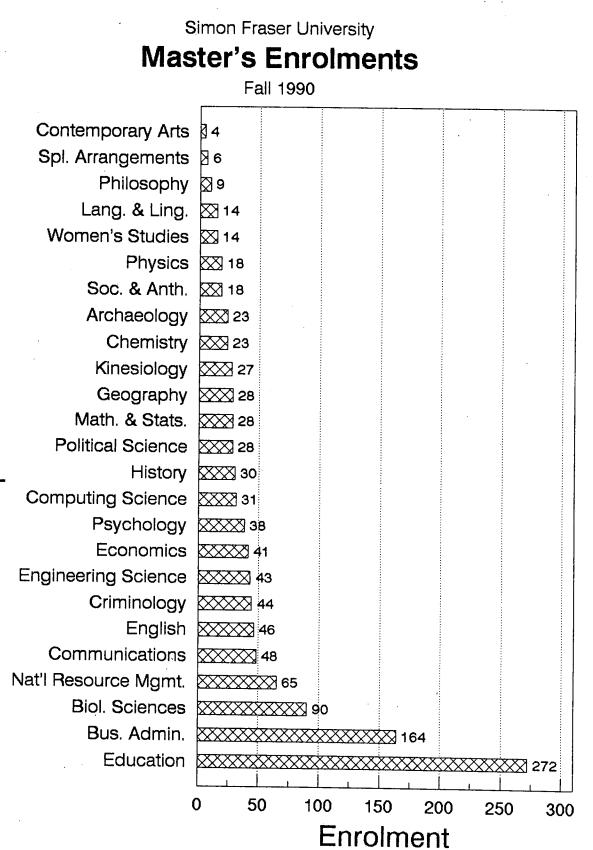

Female S.F.U. Students by Time in Program - Enrolment Status: All Date: January 7, 1991 Semester of Interest: 90-3

|                  |          |     | 1   | lear | in D         | rogra    | ລາກ |     |     |  |
|------------------|----------|-----|-----|------|--------------|----------|-----|-----|-----|--|
| Department       | Level    | 1   | 2   | 3    | 4            | 5        | 6   | >6  | Tot |  |
| 2 opur emerie    | Dever    |     | L   | 5    | -1           | 5        | Ŭ   | 70  | 100 |  |
| Archaeology      | Master's | 2   | 3   | 0 ر  | 3            | 1        | 0   | 0   | 9.  |  |
| Biological Sci.  | Master's | 11  | 8   | 10   | 6            | 0        | 0   | 0   | 35  |  |
| Bus. Ádmin.      | Master's | 29  | 12  | 10   | 1            | 0        | 0   | 0   | 52  |  |
| Chemistry        | Master's | 6   | 2   | 4    | 2            | 0        | 0   | 0   | 14  |  |
| Communication    | Master's | 10  | 9   | • 4  | 2            | 2-       | 2   | 0   | 29  |  |
| Computing Sci.   | Master's | 1   | 1   | 1    | 1            | 0        | 0   | 0   | 4   |  |
| Contemp. Arts    | Master's | 1   | 0   | · 0  | 0            | 0        | · 0 | 0   | 1   |  |
| Criminology      | Master's | 7   | 9   | 5    | 3            | 1        | 1   | 0   | 26  |  |
| Economics        | Master's | 9   | 0   | 1    | 0            | 0        | 0   | 0   | 10  |  |
| Education        | Master's | 57  | 32  | 36   | 22           | 21       | 3   | 1   | 172 |  |
| Engineering Sci. | Master's | 1   | 2   | 0    | 0            | 0        | 0   | 0   | 3   |  |
| English          | Master's | 8   | 8   | 9    | 2            | 2        | 0   | 0   | 29  |  |
| Geography        | Master's | 3   | 3   | 3    | 1            | 0        | 1   | 0   | 11  |  |
| History          | Master's | 4   | 6   | 2    | 2            | 1        | 0   | 0   | 15  |  |
| Kinesiology      | Master's | 5   | 4   | 3    | 2            | 1        | 0   | 0   | 15  |  |
| Lang. & Ling.    | Master's | 1   | 7   | 2    | 0            | 1        | 1   | 0   | 12  |  |
| Math. & Stats.   | Master's | 2   | 3   | 3    | 0            | 0        | 0   | 0   | -8  |  |
| Nat'l Res. Mgmt. | Master's | 10  | 7   | 2    | 2            | 3        | 1   | 0   | 25  |  |
| Philosophy       | Master's | 3   | 2   | 1    | 0            | 0        | 0   | 0   | 6   |  |
| Physics          | Master's | 2   | 1   | 0    | 0            | 0        | 0   | 0   | 3   |  |
| Political Sci.   | Master's | 3   | 4   | 0    | 1            | 0        | 0   | 0   | 8   |  |
| Psychology       | Master's | 9   | 5   | 6    | 3            | Q        | 0   | 0   | 23  |  |
| Soc. & Anth.     | Master's | 4   | 1   | 1    | 1            | <u>.</u> | 0   | · 0 | 10  |  |
| L                | Master's | 0   | 1   | 0    | 2            | 0        | 0   | 0   | 3   |  |
| Women's Studies  | Master's | 6   | 0   | 2    | 3            | 3        | 0   | 0   | 14  |  |
|                  | Ma       | 104 | 100 | 105  | <b>5</b> 0 · |          | ~   |     |     |  |
| Totals           | Master's | 194 | T30 | 105  | 59           | 39       | 9   | 1   | 537 |  |