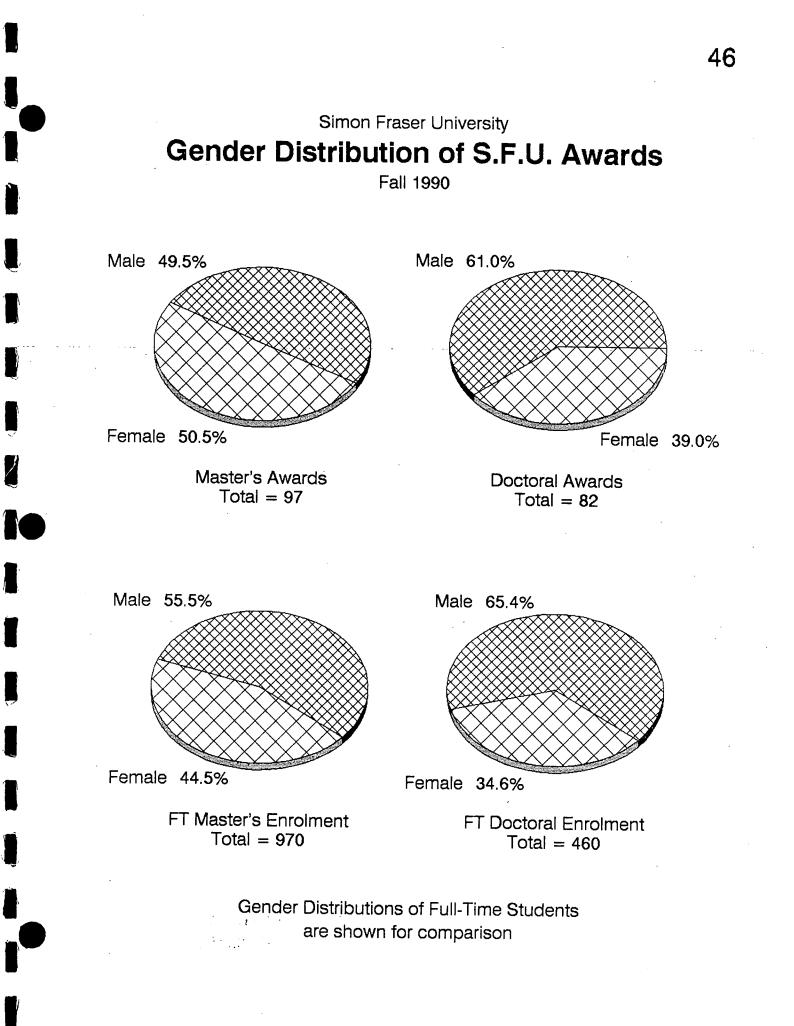

Meanwhile, I am continuing to press for improved funding for graduate financial aid. There have been very substantial increases to the graduate scholarships budget in the last two years. I am very pleased that the recently concluded agreement with Teaching Support Staff Union increases the Teaching Assistant stipend and reduces the workload. The latter factor will both allow students more time for their studies and will create additional teaching assistant positions, allowing more graduate students to receive appointments.