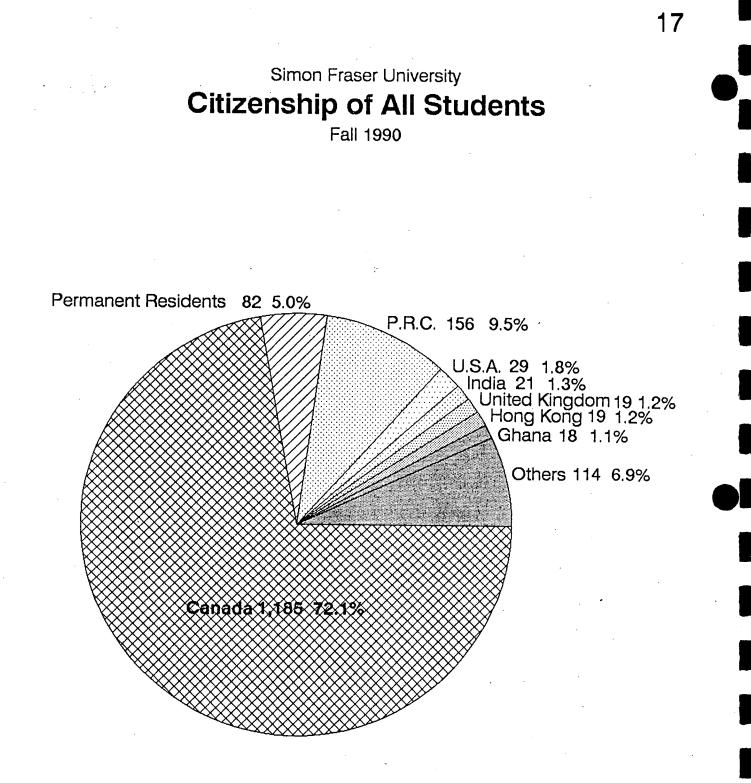

## Contents

| Enrolment Summary       | 3  |
|-------------------------|----|
| Departmental Enrolments | 5  |
| Student Grades          | 13 |
| Student Citizenship     | 17 |
| Student Ages            | 23 |
| Degree Completion Times | 28 |
| Degree Completion Rates | 36 |
| Financial Awards        | 44 |