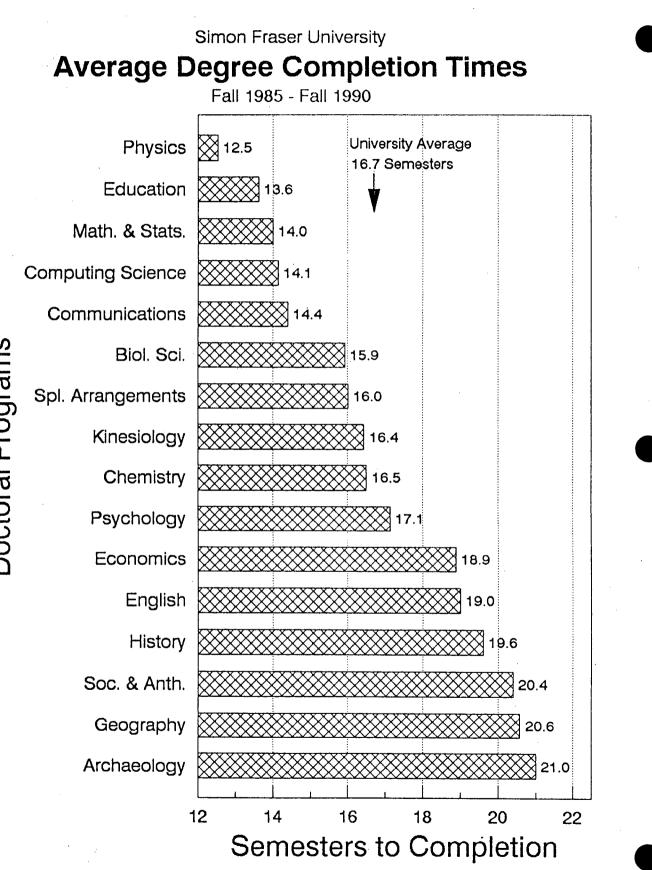

#### II. <u>Degree Completion/Withdrawal</u>

Degree completion times are presented, starting on page 28, in the Graduate Studies Fact Book. It should be noted that these data do not take into account the possibility that a student may have been enrolled part-time for all or part of the program and thus overstate completion times, especially for programs with large numbers of part-time students. Report to Senate 02/04/1991 Page 2

I remain concerned by what appear in many cases to be excessive times for degree completion. When resources are limited, it is especially important that they be used effectively. I am actively encouraging departments to ensure both that their degree requirements are realistic and that their students make satisfactory progress, as required by Senate regulations, toward meeting those requirements. I am also considering more rigorous enforcement of the regulations requiring annual progress reports.