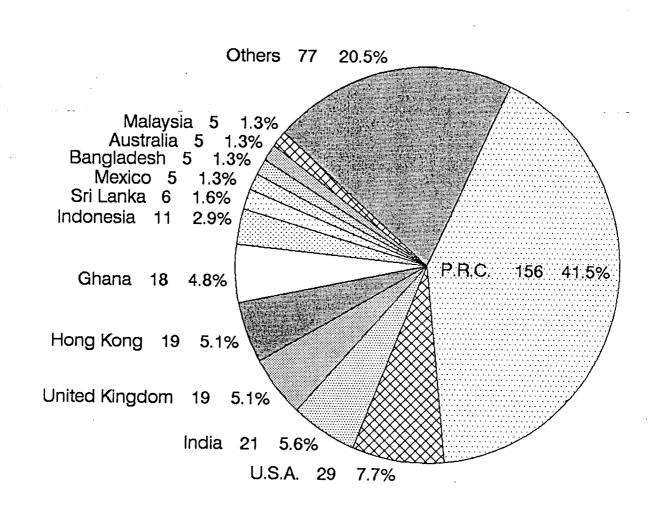

## Contents

| Enrolment Summary       | 3  |
|-------------------------|----|
| Departmental Enrolments | 5  |
| Student Grades          | 13 |
| Student Citizenship     | 17 |
| Student Ages            | 23 |
| Degree Completion Times | 28 |
| Degree Completion Rates | 36 |
| Financial Awards        | 44 |