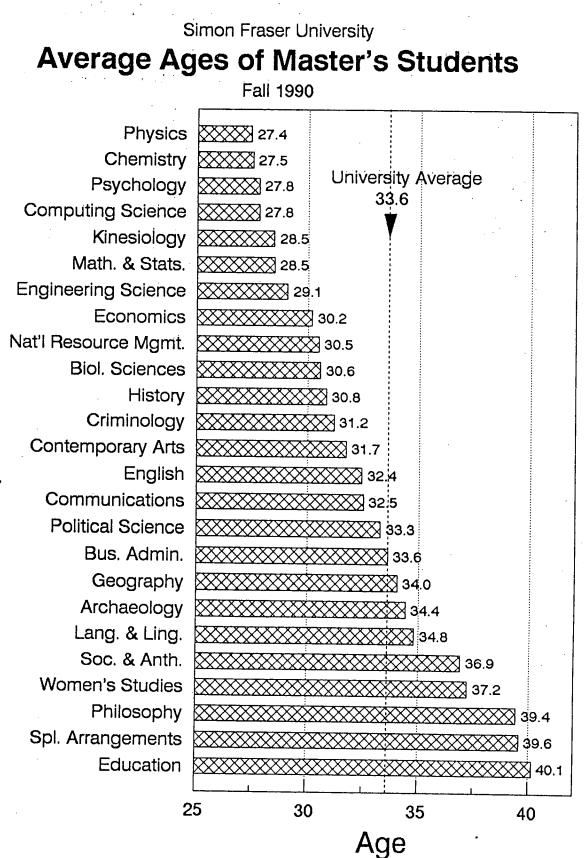

## Contents

| Enrolment Summary       | 3  |
|-------------------------|----|
| Departmental Enrolments | 5  |
| Student Grades          | 13 |
| Student Citizenship     | 17 |
| Student Ages            | 23 |
| Degree Completion Times | 28 |
| Degree Completion Rates | 36 |
| Financial Awards        | 44 |