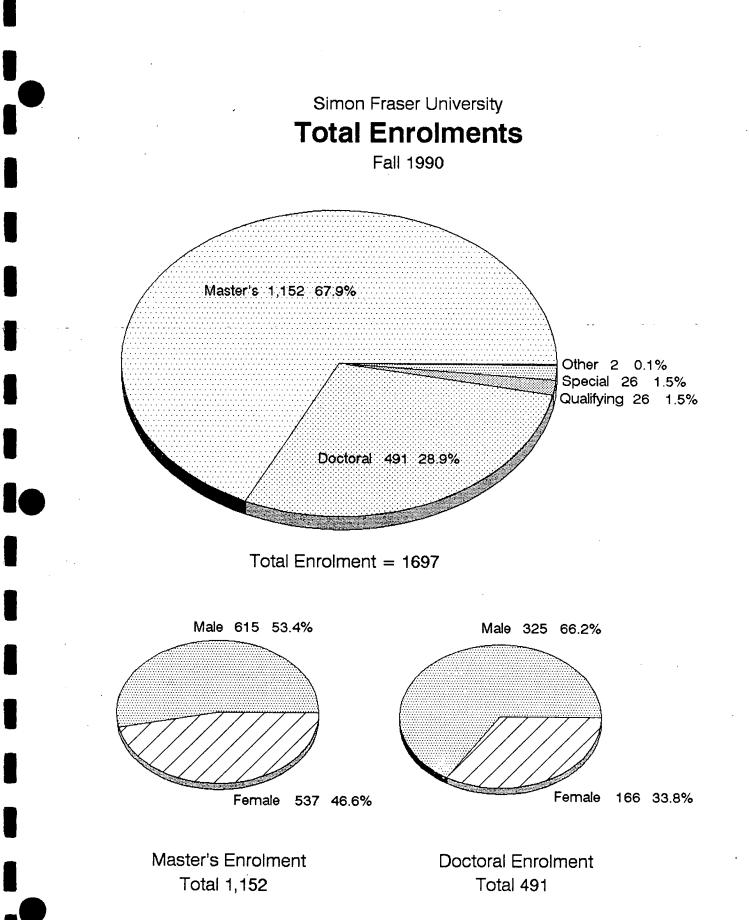

#### All SFU Students Registered in Semester 90-3 December 5, 1990

| Status | Masters | PhD | Qualifying | Special | Other | Total |
|--------|---------|-----|------------|---------|-------|-------|
| FT     | 970     | 460 | 26         | 26      | 2     | 1484  |
| PT     | 121     | 4   | 0          | 0       | 0     | 125   |
| OL     | 61      | 27  | 0          | 0       | 0     | 88    |
| Totals | 1152    | 491 | 26         | 26      | 2     | 1697  |