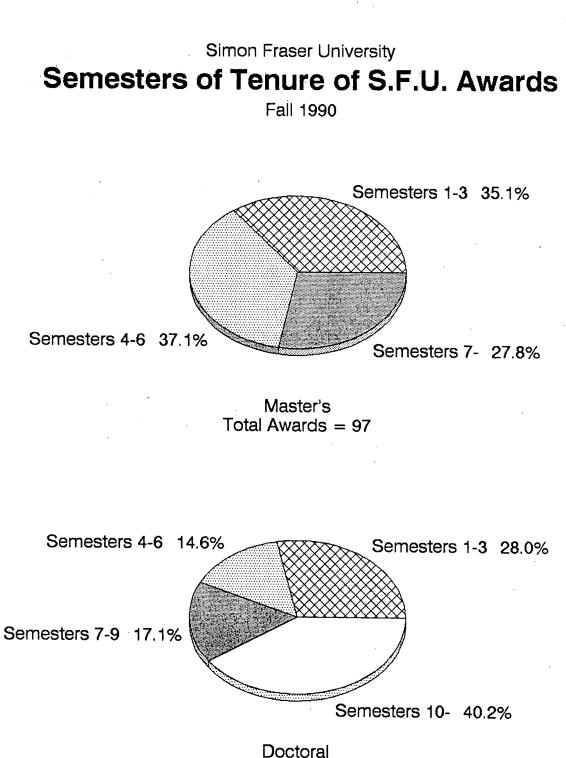

Meanwhile, I am continuing to press for improved funding for graduate financial aid. There have been very substantial increases to the graduate scholarships budget in the last two years. I am very pleased that the recently concluded agreement with Teaching Support Staff Union increases the Teaching Assistant stipend and reduces the workload. The latter factor will both allow students more time for their studies and will create additional teaching assistant positions, allowing more graduate students to receive appointments.