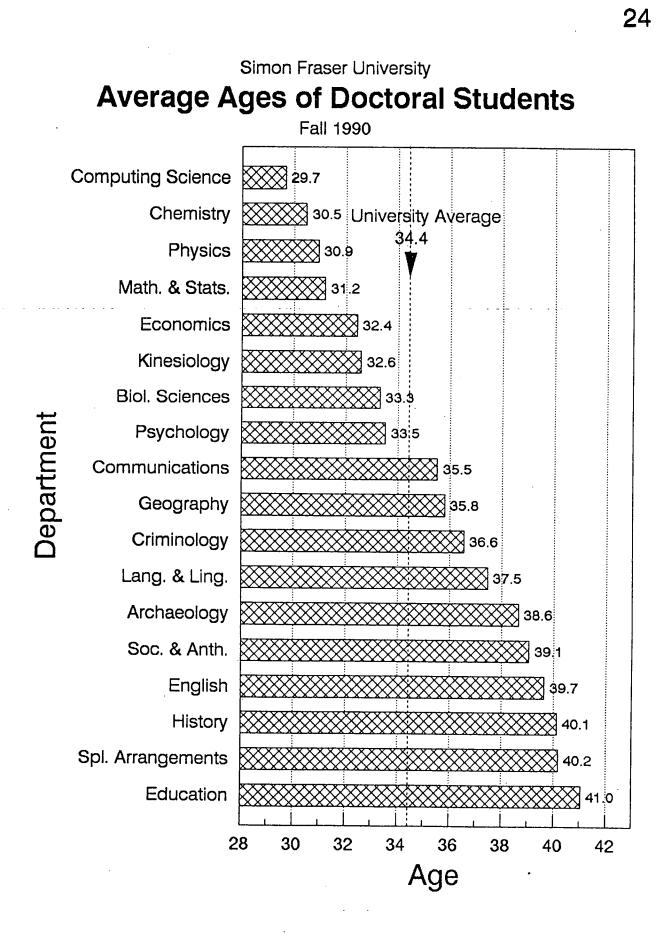

## Contents

| Enrolment Summary       | 3  |
|-------------------------|----|
| Departmental Enrolments | 5  |
| Student Grades          | 13 |
| Student Citizenship     | 17 |
| Student Ages            | 23 |
| Degree Completion Times | 28 |
| Degree Completion Rates | 36 |
| Financial Awards        | 44 |