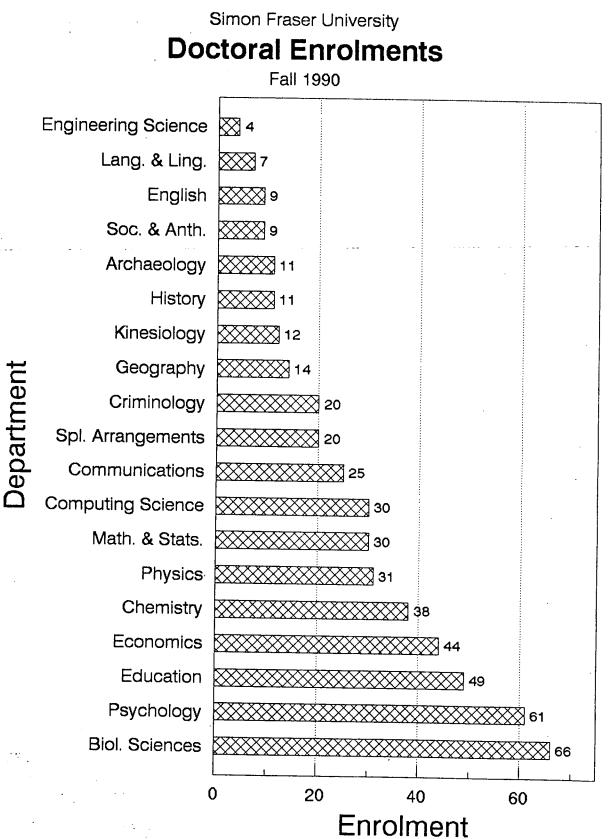

|                  |          |    |    |     | Year | r in | Pro | gram |   |   |    |     |
|------------------|----------|----|----|-----|------|------|-----|------|---|---|----|-----|
| Department.      | Level    | 1  | 2  | 3   | 4    | 5    | 6   | 7    | 8 | 9 | >9 | Tot |
| Archaeology      | Doctoral | 0  | 1  | 1   | 1    | 2    | 0   | 1    | 0 | 2 | 0  | 8   |
| Biological Sci.  | Doctoral | 2  | 6  | 0   | 4    | 4    | 0   | 0    | 1 | 0 | 0  | 17  |
| Chemistry        | Doctoral | 3  | 2  | 0   | 0    | 1    | 0   | 2    | 1 | 0 | 0  | 9   |
| Communication    | Doctoral | 4  | 2  | 0   | 4    | 1    | 1   | 0    | 0 | 0 | 0  | 12  |
| Computing Sci.   | Doctoral | 1  | 0  | 1   | 0    | 0    | 1   | 0    | 0 | 0 | 0  | 3   |
| Criminology      | Doctoral | 0  | 1  | 1 - | 1    | 2    | 2   | 0    | 0 | 0 | 0  | 7   |
| Economics        | Doctoral | 1  | 0  | 1   | 1    | 0    | 0   | 0    | 0 | 0 | 0  | 3   |
| Education        | Doctoral | 6  | 5  | 5   | 2    | 6    | 2   | 1    | 0 | 0 | 0  | 27  |
| Engineering Sci. | Doctoral | 0  | 0  | 0   | 0    | 0    | 0   | 0    | 0 | 0 | 0  | 0   |
| English          | Doctoral | 0  | 1  | 1   | 1    | 0    | 0   | 0    | 0 | 0 | 0  | 3   |
| Geography        | Doctoral | 0  | 0  | 0   | 0    | 0    | 0   | 0    | 0 | 0 | 0  | 0   |
| History          | Doctoral | 2  | 0  | 3   | 0    | 2    | 0   | 1    | 0 | 0 | 0  | 8   |
| Kinesiology      | Doctoral | 1  | 1  | 1   | 0    | 0    | 0   | 0    | 1 | 0 | 0  | 4   |
| Lang. & Ling.    | Doctoral | 0  | 0  | 0   | 0    | 0    | 1   | 0    | 0 | 0 | 0  | 1   |
| Math. & Stats.   | Doctoral | 1  | 1  | 1   | 0    | 1    | 0   | 0    | 0 | 0 | 0  | 4   |
| Physics          | Doctoral | 2  | 0  | 3   | 0    | 1    | 0   | 0    | 0 | 0 | 0  | 6   |
| Psychology       | Doctoral | 7  | 6  | 2   | 7    | 9    | 3   | 3    | 1 | 0 | 0  | 38  |
| Soc. & Anth.     | Doctoral | 1  | 2  | 0   | 0    | 1    | 0   | 0    | 0 | 0 | 0  | 4   |
| Spl. Arrangemnts | Doctoral | 0  | 3  | 4   | 1    | 1    | 1   | 1    | 0 | 0 | 1  | 12  |
| Totals           | Doctoral | 31 | 31 | 24  | 22   | 31   | 11  | 9    | 4 | 2 | 1  | 166 |