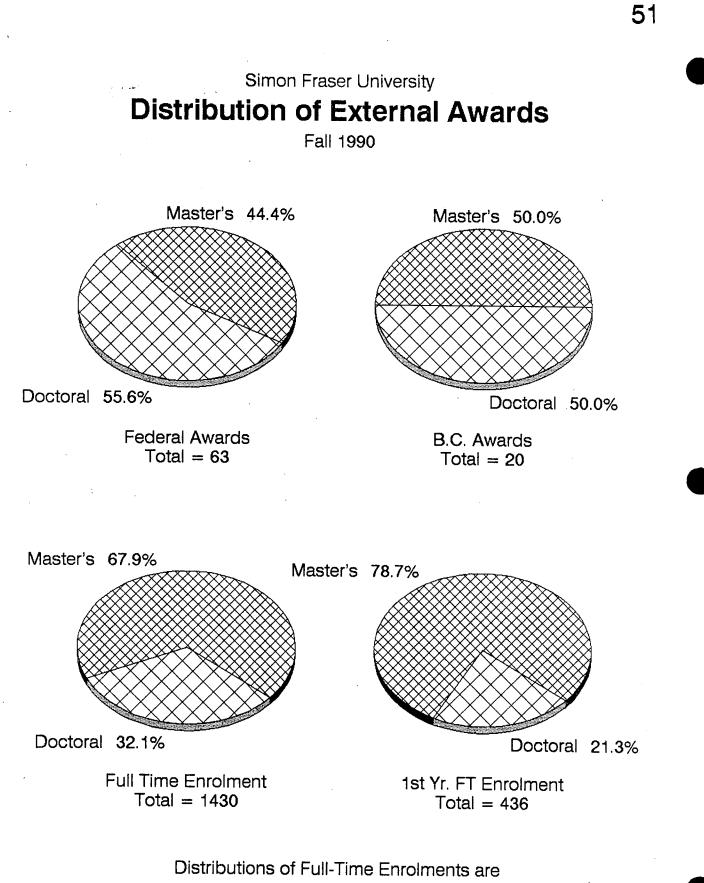

## Contents

| Enrolment Summary       | 3  |
|-------------------------|----|
| Departmental Enrolments | 5  |
| Student Grades          | 13 |
| Student Citizenship     | 17 |
| Student Ages            | 23 |
| Degree Completion Times | 28 |
| Degree Completion Rates | 36 |
| Financial Awards        | 44 |