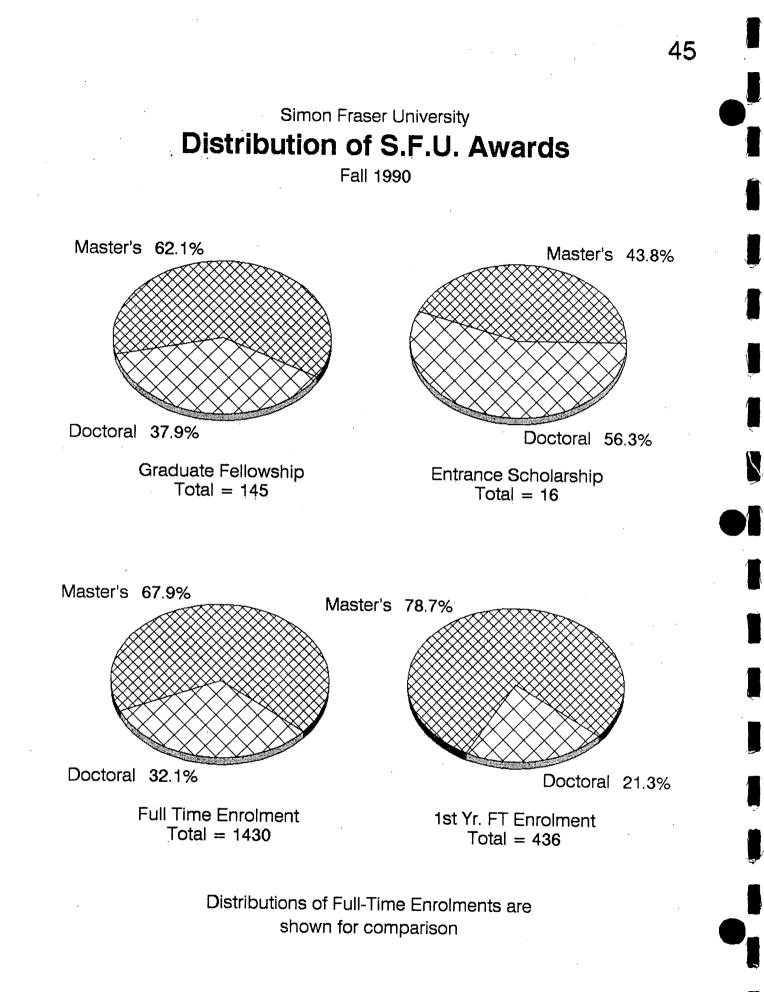

Meanwhile, I am continuing to press for improved funding for graduate financial aid. There have been very substantial increases to the graduate scholarships budget in the last two years. I am very pleased that the recently concluded agreement with Teaching Support Staff Union increases the Teaching Assistant stipend and reduces the workload. The latter factor will both allow students more time for their studies and will create additional teaching assistant positions, allowing more graduate students to receive appointments.