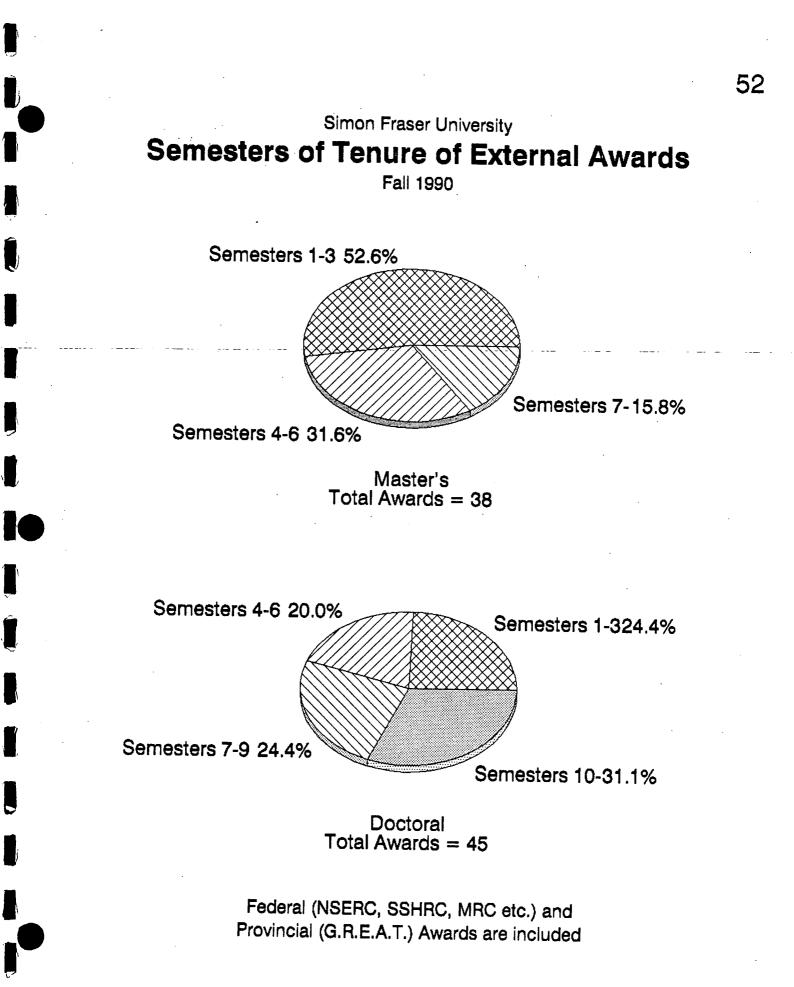

## Contents

| Enrolment Summary       | 3  |
|-------------------------|----|
| Departmental Enrolments | 5  |
| Student Grades          | 13 |
| Student Citizenship     | 17 |
| Student Ages            | 23 |
| Degree Completion Times | 28 |
| Degree Completion Rates | 36 |
| Financial Awards        | 44 |