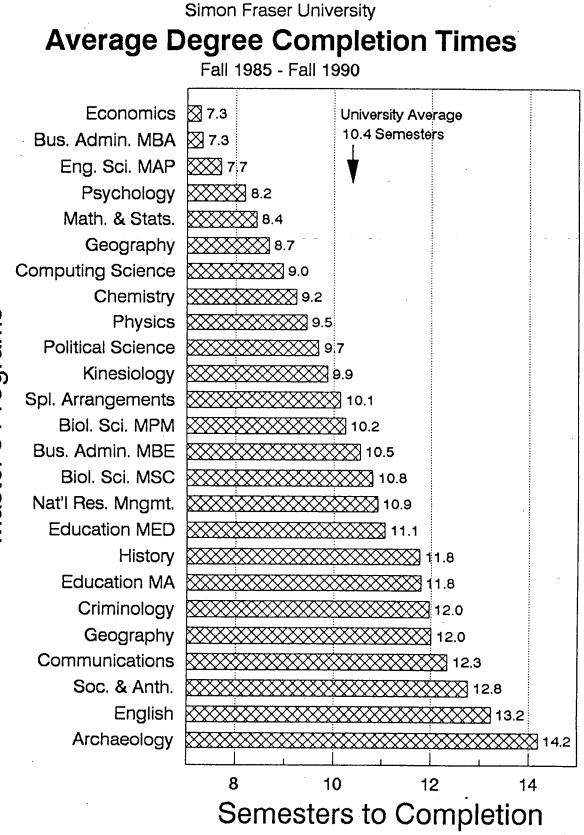

#### II. <u>Degree Completion/Withdrawal</u>

Degree completion times are presented, starting on page 28, in the Graduate Studies Fact Book. It should be noted that these data do not take into account the possibility that a student may have been enrolled part-time for all or part of the program and thus overstate completion times, especially for programs with large numbers of part-time students. Report to Senate 02/04/1991 Page 2

I remain concerned by what appear in many cases to be excessive times for degree completion. When resources are limited, it is especially important that they be used effectively. I am actively encouraging departments to ensure both that their degree requirements are realistic and that their students make satisfactory progress, as required by Senate regulations, toward meeting those requirements. I am also considering more rigorous enforcement of the regulations requiring annual progress reports.